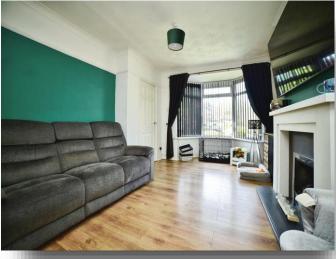

## Lounge/Diner

24' into bay x 14' 6" narrowing to 11' 6" ( 7.32m into bay x 4.42m narrowing to 3.51m )

With double glazed bay window to the front, gas fire, 2 radiators, television point and coving to the ceiling.