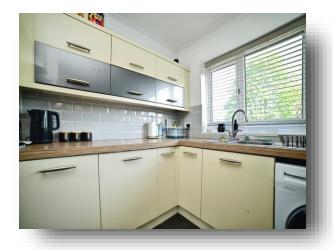

### Kitchen

6' 4" x 14' 2" ( 1.93m x 4.32m )

Fitted kitchen with a range of wall and base units, work surfaces, stainless steel sink and drainer unit, gas hob, electric oven, space for a fridge, plumbing for an automatic washing machine, double glazed window to the rear, coving to the ceiling and double glazed door to the rear.