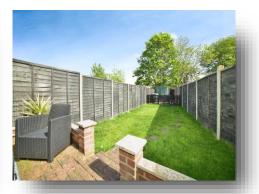

### **Rear Garden**

With lawned area, block paved patio area, shed, rear access gate and fencing.