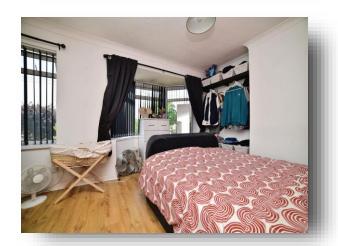

## **Bedroom 1**

12' 5" into bay x 14' 5" max ( 3.78m into bay x 4.39m max ) With double glazed bay window to the front, radiator and coving to the ceiling.

## **Bedroom 2**

9' to rear of wardrobes x 11' 1" ( 2.74m to rear of wardrobes x 3.38m )

With double glazed window to the rear, radiator and fitted wardrobes.