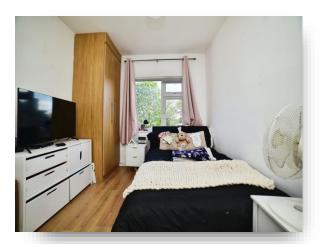

## **Bedroom 2**

9' to rear of wardrobes x 11' 1" ( 2.74m to rear of wardrobes x 3.38m )

With double glazed window to the rear, radiator and fitted wardrobes.