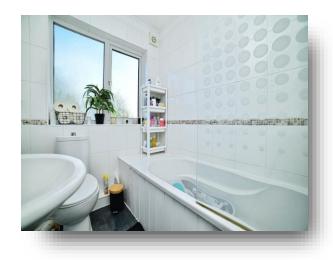

#### **Bathroom**

Bathroom with bath with electric shower over, low level wc, wash hand basin, chrome effect towel style radiator, loft access and double glazed window to the rear.