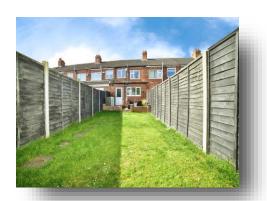

### **Rear Garden**

With lawned area, block paved patio area, shed, rear access gate and fencing.