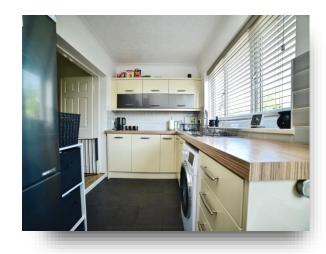

### Kitchen

6' 4" x 14' 2" ( 1.93m x 4.32m )

Fitted kitchen with a range of wall and base units, work surfaces, stainless steel sink and drainer unit, gas hob, electric oven, space for a fridge, plumbing for an automatic washing machine, double glazed window to the rear, coving to the ceiling and double glazed door to the rear.