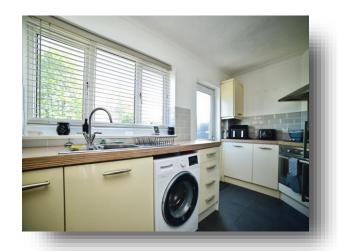

### Kitchen

6' 4" x 14' 2" ( 1.93m x 4.32m )

Fitted kitchen with a range of wall and base units, work surfaces, stainless steel sink and drainer unit, gas hob, electric oven, space for a fridge, plumbing for an automatic washing machine, double glazed window to the rear, coving to the ceiling and double glazed door to the rear.