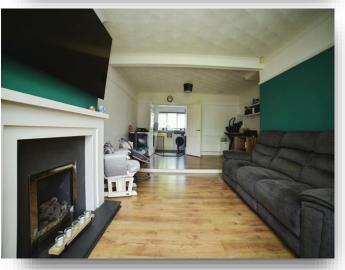

## Lounge/Diner

24' into bay x 14' 6" narrowing to 11' 6" ( 7.32m into bay x 4.42m narrowing to 3.51m )

With double glazed bay window to the front, gas fire, 2 radiators, television point and coving to the ceiling.