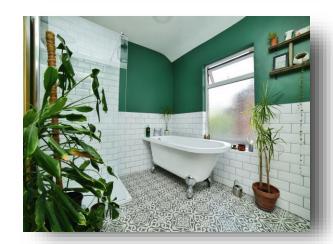

#### **Bathroom**

Bathroom with low level wc, vanity wash hand basin, free standing bath, shower cubicle, extractor fan, feature radiator and a double glazed window to the side.