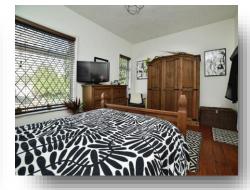

#### **Bedroom 1**

11' x 15' (3.35m x 4.57m)

With a television point, radiator and double glazed windows to the front.