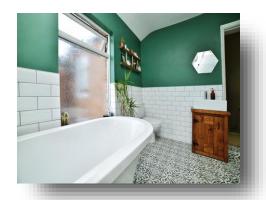

#### **Bathroom**

Bathroom with low level wc, vanity wash hand basin, free standing bath, shower cubicle, extractor fan, feature radiator and a double glazed window to the side.