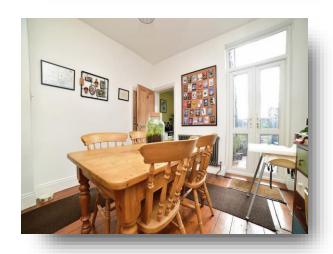

## **Dining Room**

9' 7" x 14' 7" ( 2.92m x 4.45m )

With a built in cupboard, understairs cupboard, radiator and double glazed french style doors leading to the rear garden.