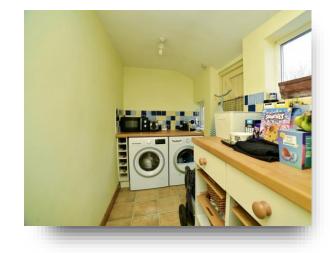

## **Utility Room**

8' 6" x 4' 6" ( 2.59m x 1.37m )

With plumbing for a washing machine, plumbing for a dishwasher, space for a tumble dryer, door to the side and double glazed window to the side.