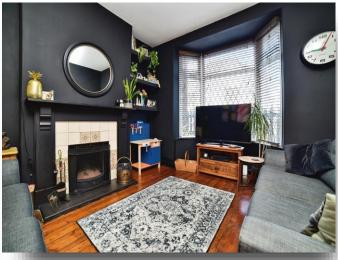

## Lounge

13' 2" x 11' 5" ( 4.01m x 3.48m )

With open fire with feature surround, television point, radiator and double glazed bay window to the front.