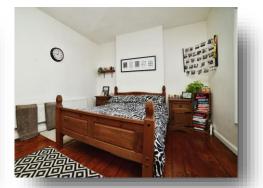

#### **Bedroom 1**

11' x 15' (3.35m x 4.57m)

With a television point, radiator and double glazed windows to the front.