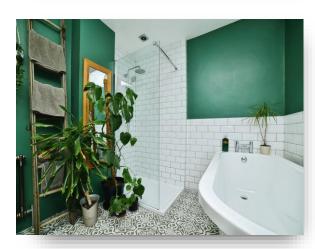

#### **Bathroom**

Bathroom with low level wc, vanity wash hand basin, free standing bath, shower cubicle, extractor fan, feature radiator and a double glazed window to the side.