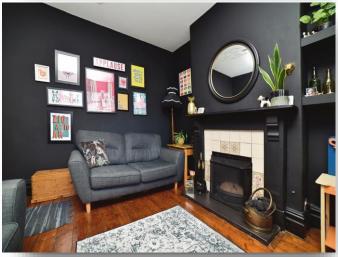

## Lounge

13' 2" x 11' 5" ( 4.01m x 3.48m )

With open fire with feature surround, television point, radiator and double glazed bay window to the front.