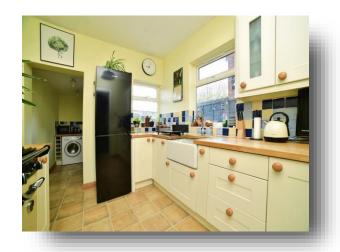

#### Kitchen

9' 9" x 8' 2" ( 2.97m x 2.49m )

Fitted kitchen with a range of wall and base units, work surfaces and a belfast style sink and drainer unit, space for a range style cooker, space for a fridge, radiator and double glazed windows to the rear and side.