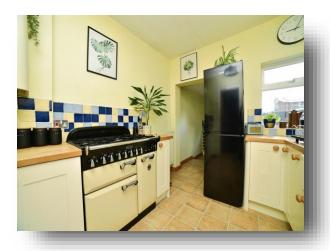

#### Kitchen

9' 9" x 8' 2" ( 2.97m x 2.49m )

Fitted kitchen with a range of wall and base units, work surfaces and a belfast style sink and drainer unit, space for a range style cooker, space for a fridge, radiator and double glazed windows to the rear and side.