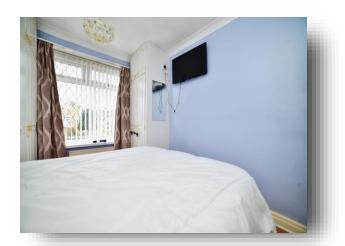

#### **Bedroom 1**

10' 2" x 8' 5" to rear of wardrobes ( 3.10m x 2.57m to rear of wardrobes )

With double glazed window to the front, radiator, television point and fitted wardrobes.

#### **Bedroom 2**

8' 3" x 10' 6" ( 2.51m x 3.20m )

With double glazed window to the rear, radiator and coving to the ceiling.