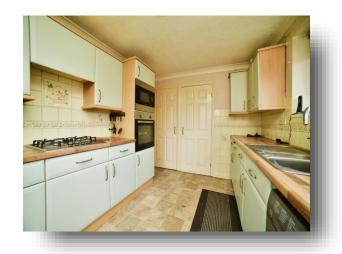

#### Kitchen

11' x 8' 6" ( 3.35m x 2.59m )

Fitted kitchen with a range of wall and base units, work surfaces, sink and drainer unit, space for a fridge, plumbing for an automatic washing machine, storage cupboard, double glazed window to the side and double glazed door to the rear.