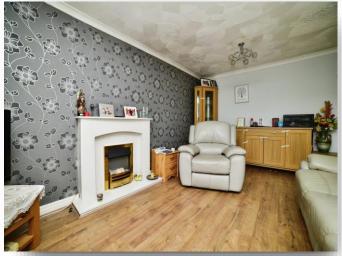

### Lounge

 $10^{\circ}$  8" x  $16^{\circ}$  6" into window ( 3.25 m x 5.03 m into window ) With double glazed bow window to the front, electric fire, television point, radiator and coving to the ceiling.