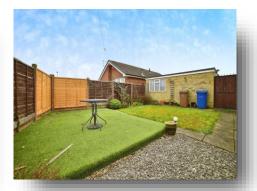

#### Outside

#### Rear Garden

With artificial lawned area, lawned area, borders housing plants and shrubs, gravelled area, access gate and fenced surround.