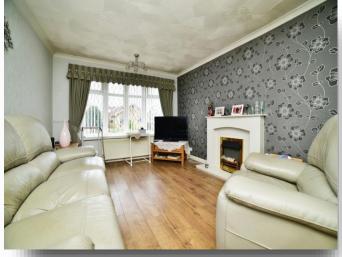

### Lounge

 $10^{\circ}$  8" x  $16^{\circ}$  6" into window ( 3.25 m x 5.03 m into window ) With double glazed bow window to the front, electric fire, television point, radiator and coving to the ceiling.