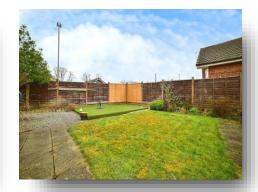

#### Outside

#### Rear Garden

With artificial lawned area, lawned area, borders housing plants and shrubs, gravelled area, access gate and fenced surround.