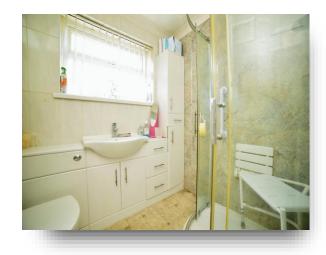

### **Shower Room**

Shower Room with shower cubicle, vanity wash hand basin, low level wc, radiator, coving to the ceiling and double glazed window to the side.