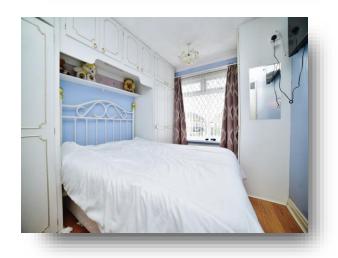

#### **Bedroom 1**

10' 2" x 8' 5" to rear of wardrobes ( 3.10m x 2.57m to rear of wardrobes )

With double glazed window to the front, radiator, television point and fitted wardrobes.

#### **Bedroom 2**

8' 3" x 10' 6" ( 2.51m x 3.20m )

With double glazed window to the rear, radiator and coving to the ceiling.