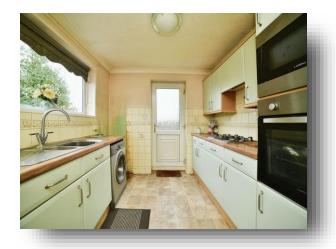

#### Kitchen

11' x 8' 6" ( 3.35m x 2.59m )

Fitted kitchen with a range of wall and base units, work surfaces, sink and drainer unit, space for a fridge, plumbing for an automatic washing machine, storage cupboard, double glazed window to the side and double glazed door to the rear.