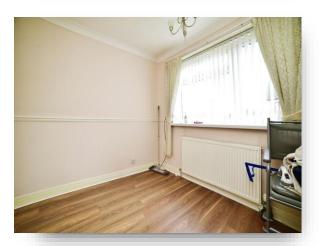

#### **Entrance Hall**

With double glazed window to the side and storage cupboard.

### Lounge

 $10^{\circ}$  8" x  $16^{\circ}$  6" into window ( 3.25 m x 5.03 m into window ) With double glazed bow window to the front, electric fire, television point, radiator and coving to the ceiling.

#### Kitchen

11' x 8' 6" ( 3.35m x 2.59m )

Fitted kitchen with a range of wall and base units, work surfaces, sink and drainer unit, space for a fridge, plumbing for an automatic washing machine, storage cupboard, double glazed window to the side and double glazed door to the rear.