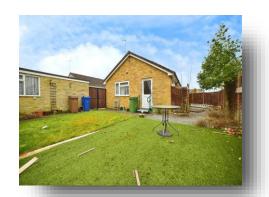

#### Outside

#### Front & Side Garden

With wall with wrought iron fixings, wrought iron gate and block paved driveway providing off street parking and leading to the Garage.

#### Rear Garden

With artificial lawned area, lawned area, borders housing plants and shrubs, gravelled area, access gate and fenced surround.