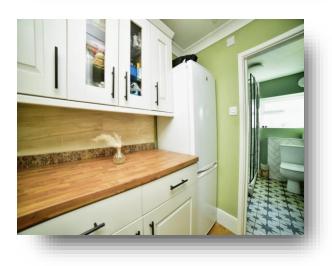

#### **Utility Room**

4' 1" x 6' 1" (  $1.24m \times 1.85m$  ) With a range of wall and base units, work surfaces and space for a fridge freezer.

#### **Shower Room**

Shower Room with shower cubicle, low level wc, wash hand basin, towel style radiator and double glazed window to the rear.

**Rear Lobby** With door to the side.