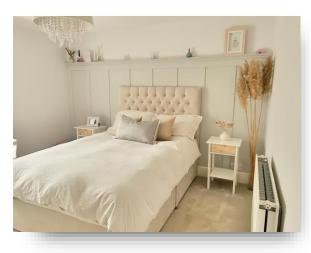

#### **Bedroom 1**

11' x 11' 2" ( 3.35m x 3.40m ) With double glazed window to the front, radiator and built in wardrobes.