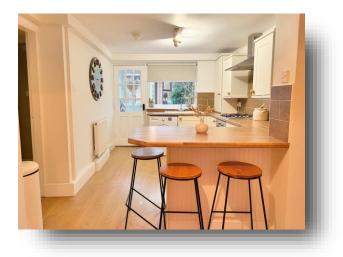

#### Kitchen/Diner

12' 2" x 9' (3.71m x 2.74m)

Fitted kitchen with a range of wall and base units, work surfaces, sink and drainer unit, breakfast bar, gas hob, electric oven, cooker-hood, plumbing for an automatic washing machine and double glazed window to the rear.