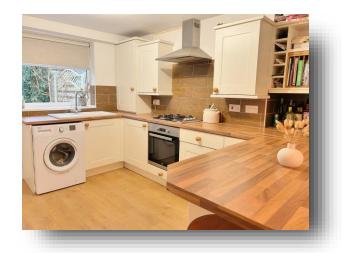

#### Kitchen/Diner

12' 2" x 9' (3.71m x 2.74m)

Fitted kitchen with a range of wall and base units, work surfaces, sink and drainer unit, breakfast bar, gas hob, electric oven, cooker-hood, plumbing for an automatic washing machine and double glazed window to the rear.