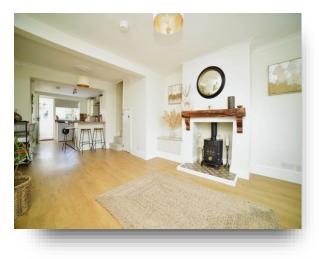

#### Lounge

11' 5" max x 17' 1" into bay ( 3.48m max x 5.21m into bay ) With double glazed window to the front, feature log burner, television point, radiator, coving to the ceiling and open plan to the Kitchen/Diner.