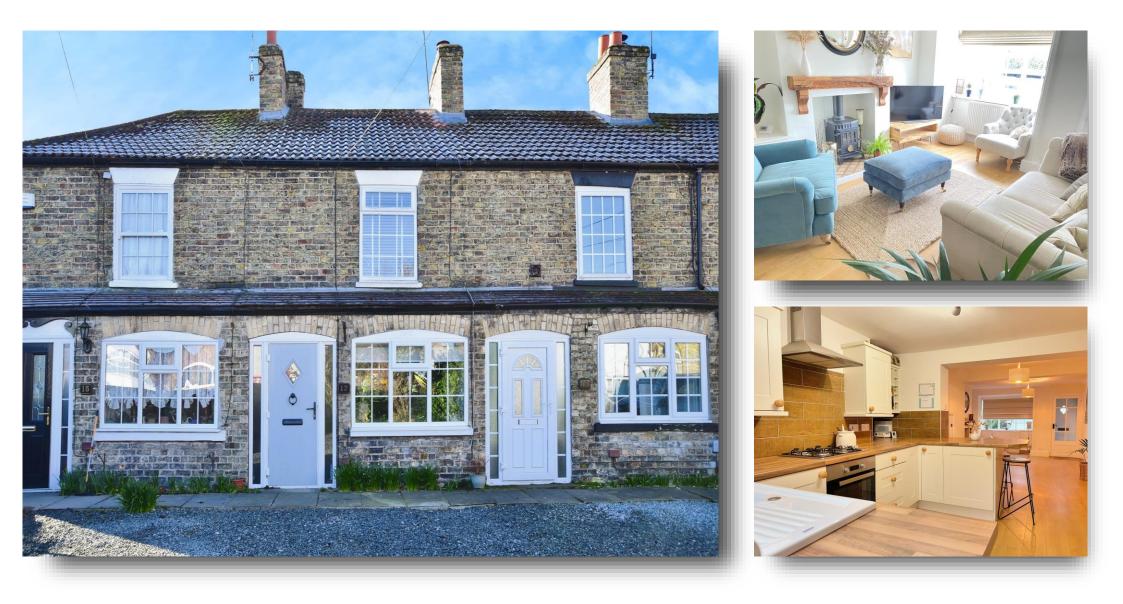

## Wilson Street, Anlaby

GUIDE PRICE £160,000 - £170,000

Beautifully Presented Cottage In Anlaby with - Entrance Hall, Lounge, Kitchen/Diner, Utility Room, Family Shower Room, 2 Bedrooms, Gardens, Off Street Parking & Rear Office! Call us to book your viewing!

#### Lounge

11' 5" max x 17' 1" into bay ( 3.48m max x 5.21m into bay ) With double glazed window to the front, feature log burner, television point, radiator, coving to the ceiling and open plan to the Kitchen/Diner.

#### Kitchen/Diner

12' 2" x 9' (3.71m x 2.74m)

Fitted kitchen with a range of wall and base units, work surfaces, sink and drainer unit, breakfast bar, gas hob, electric oven, cooker-hood, plumbing for an automatic washing machine and double glazed window to the rear.