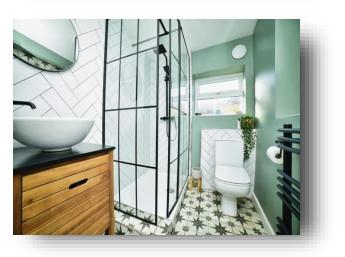

#### **Shower Room**

Shower Room with shower cubicle, low level wc, wash hand basin, towel style radiator and double glazed window to the rear.

**Rear Lobby** With door to the side.