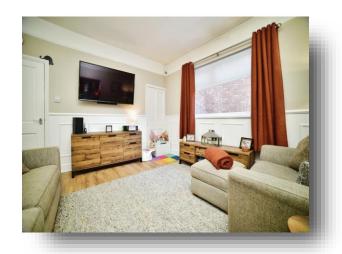

## Lounge/Diner

12' 7" x 20' 5" narrowing to 12' 1" ( 3.84m x 6.22m narrowing to 3.68m )

With double glazed window to the side, 2 radiators and storage cupboard.