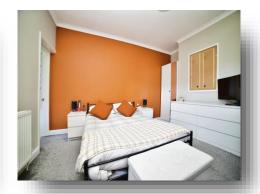

#### **Bedroom 1**

13'  $\times$  11' 3" (  $3.96m \times 3.43m$  ) With double glazed window to the front, feature fireplace and radiator.

#### **Bedroom 2**

12' 6" x 12' 5" ( 3.81m x 3.78m )

With double glazed window to the rear, feature fireplace, radiator, built in storage cupboard and coving to the ceiling.