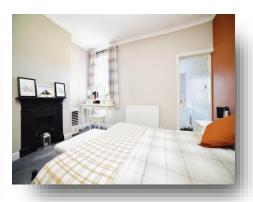

#### **Bedroom 1**

13'  $\times$  11' 3" (  $3.96m \times 3.43m$  ) With double glazed window to the front, feature fireplace and radiator.

#### **Bedroom 2**

12' 6" x 12' 5" ( 3.81m x 3.78m )

With double glazed window to the rear, feature fireplace, radiator, built in storage cupboard and coving to the ceiling.