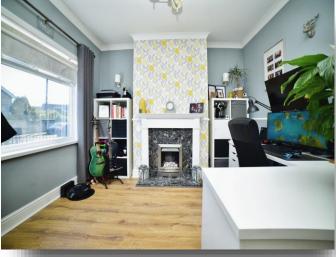

#### Nursery

10' 4" x  $7^{'}$  8" ( 3.15m x 2.34m ) With double glazed window to the rear.