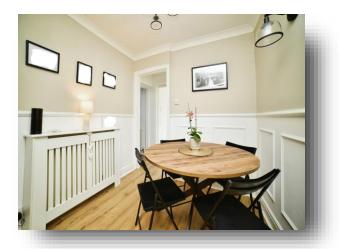

## Lounge/Diner

12' 7" x 20' 5" narrowing to 12' 1" ( 3.84m x 6.22m narrowing to 3.68m )

With double glazed window to the side, 2 radiators and storage cupboard.