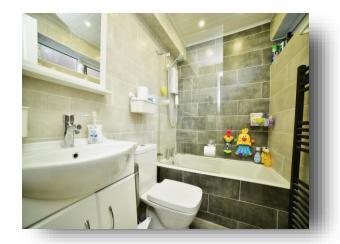

#### **Bathroom**

Bathroom with bath with electric shower over, low level wc, vanity wash hand basin, extractor fan, towel style radiator and double glazed window to the side.