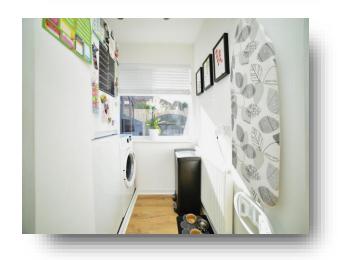

## **Kitchen & Utility Room**

7' 8" max x 12' 3" max ( 2.34m max x 3.73m max ) Fitted kitchen with a range of wall and base units, work surfaces, sink and drainer unit, gas hob, electric oven, cooker-hood, spot light points, double glazed windows to the side and rear, radiator and plumbing for an automatic washing machine.

## **Rear Lobby**

With double glazed door to the side, radiator and storage cupboard.