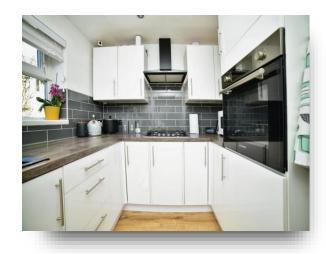

## **Kitchen & Utility Room**

7' 8" max x 12' 3" max ( 2.34m max x 3.73m max ) Fitted kitchen with a range of wall and base units, work surfaces, sink and drainer unit, gas hob, electric oven, cooker-hood, spot light points, double glazed windows to the side and rear, radiator and plumbing for an automatic washing machine.