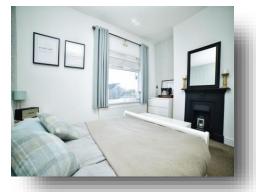

#### **Bedroom 2**

12' 6" x 12' 5" ( 3.81m x 3.78m )

With double glazed window to the rear, feature fireplace, radiator, built in storage cupboard and coving to the ceiling.