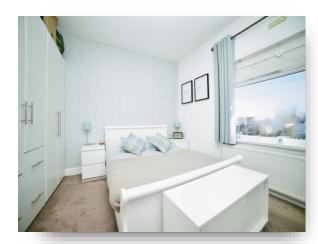

#### **Bedroom 1**

13'  $\times$  11' 3" (  $3.96m \times 3.43m$  ) With double glazed window to the front, feature fireplace and radiator.