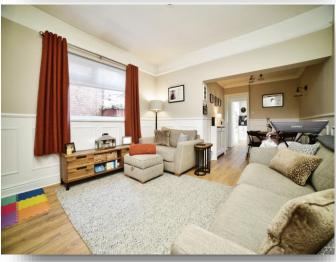

## Lounge/Diner

12' 7" x 20' 5" narrowing to 12' 1" ( 3.84m x 6.22m narrowing to 3.68m )

With double glazed window to the side, 2 radiators and storage cupboard.