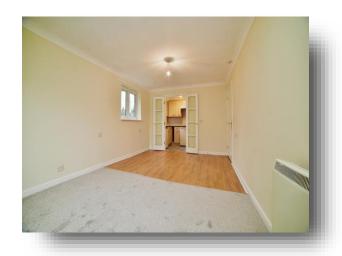

## **Double Bedroom**

8' 9" x 15' 9" ( 2.67m x 4.80m )

With double glazed window to the rear, storage heater, coving to the ceiling, built in wardrobe and wooden shelf/desk area and loft access.