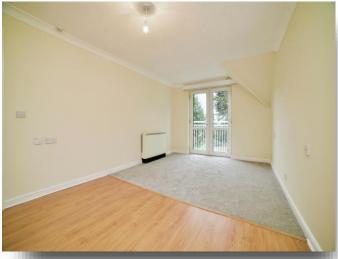

## Lounge/Diner

16' 9" x 10' 1" ( 5.11m x 3.07m )

With double glazed window to the side, storage heater, coving to the ceiling and double glazed french style doors to the rear with south-facing Juliet balcony overlooking the Communal Gardens.