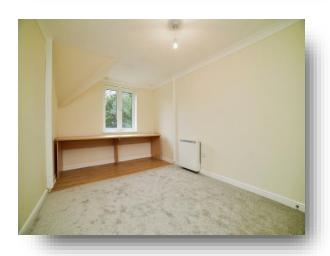

## **Double Bedroom**

8' 9" x 15' 9" ( 2.67m x 4.80m )

With double glazed window to the rear, storage heater, coving to the ceiling, built in wardrobe and wooden shelf/desk area and loft access.