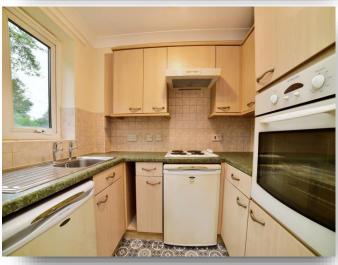

#### Kitchen

5' 6" x 7' 2" ( 1.68m x 2.18m )

Fitted kitchen with a range of wall and base units, work surfaces, stainless steel sink and drainer unit, electric hob, electric oven, cooker-hood, fridge, freezer and double glazed window to the side.