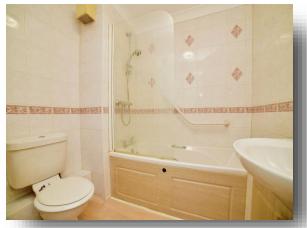

### **Bathroom**

Bathroom with bath with mains shower over, low level wc, vanity wash hand basin, extractor fan, towel style radiator and coving to the ceiling.