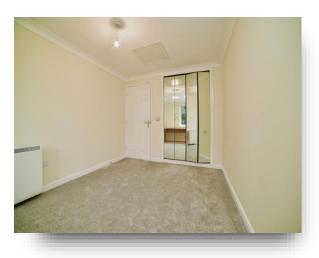

## **Double Bedroom**

8' 9" x 15' 9" ( 2.67m x 4.80m )

With double glazed window to the rear, storage heater, coving to the ceiling, built in wardrobe and wooden shelf/desk area and loft access.