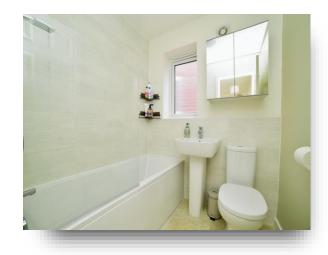

#### Bathroom

Bathroom with bath with mains shower over, wash hand basin, low level wc, radiator and double glazed window to the side.