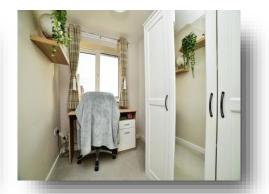

#### **Bedroom 2**

7' 7" x 9' (2.31m x 2.74m)

With double glazed window to the rear and radiator.

#### **Bedroom 3**

7' x 6' (2.13m x 1.83m)

With double glazed window to the rear and radiator.