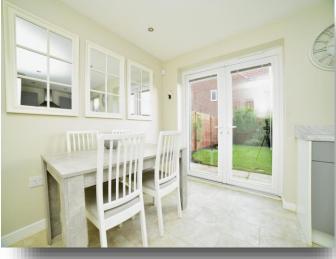

### Kitchen/ Diner

15' 2" x 8' 8" ( 4.62m x 2.64m )

Fitted kitchen with a range of wall and base units, work surfaces, sink and drainer unit, gas hob, electric oven, cooker-hood, integrated fridge freezer, integrated dishwasher, integrated washing machine, double glazed window to the rear and double glazed french style doors leading to the Rear Garden.

#### Rear Garden

With lawned area, paved patio area, borders, trees, fenced surround and shed.