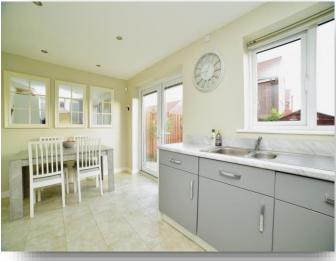

### Kitchen/ Diner

15' 2" x 8' 8" ( 4.62m x 2.64m )

Fitted kitchen with a range of wall and base units, work surfaces, sink and drainer unit, gas hob, electric oven, cooker-hood, integrated fridge freezer, integrated dishwasher, integrated washing machine, double glazed window to the rear and double glazed french style doors leading to the Rear Garden.