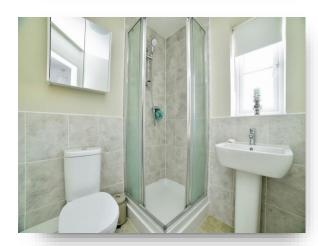

#### **En Suite**

With shower cubicle, low level wick, wash hand basin, radiator and extractor fan.

#### Bathroom

Bathroom with bath with mains shower over, wash hand basin, low level wc, radiator and double glazed window to the side.