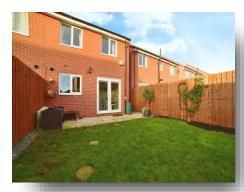

#### Rear Garden

With lawned area, paved patio area, borders, trees, fenced surround and shed.