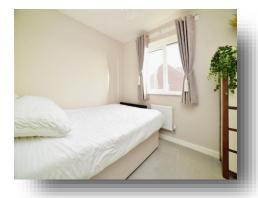

#### **Bedroom 1**

9' 4" x 11' 9" ( 2.84m x 3.58m )

With double glazed window to the front, radiator and storage cupboard.

#### **Bedroom 2**

7' 7" x 9' (2.31m x 2.74m)

With double glazed window to the rear and radiator.

#### **Bedroom 3**

7' x 6' (2.13m x 1.83m)

With double glazed window to the rear and radiator.