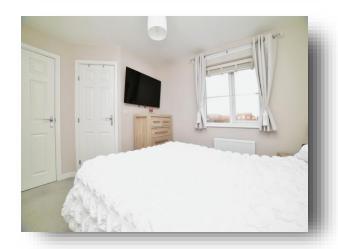

#### **Bedroom 1**

9' 4" x 11' 9" ( 2.84m x 3.58m )

With double glazed window to the front, radiator and storage cupboard.