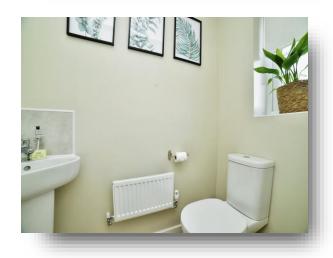

#### Cloakroom

With double glazed window to the front, low level wc, wash had basin and radiator.