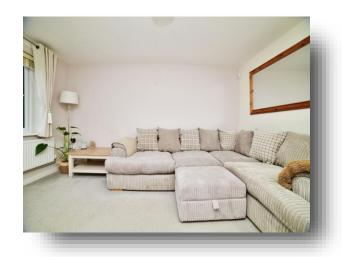

### Lounge

14' 2" x 12' (4.32m x 3.66m)

With double glazed window to the front, storage cupboard, television point and radiator.