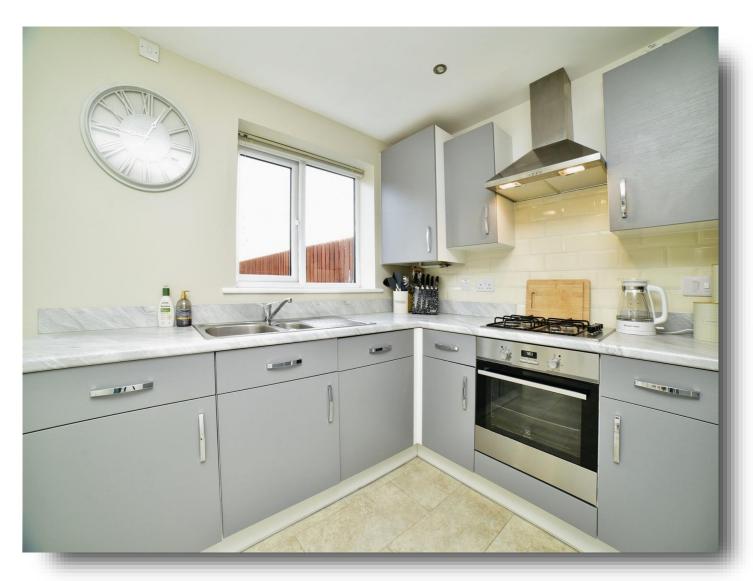

### Kitchen/ Diner

15' 2" x 8' 8" ( 4.62m x 2.64m )

Fitted kitchen with a range of wall and base units, work surfaces, sink and drainer unit, gas hob, electric oven, cooker-hood, integrated fridge freezer, integrated dishwasher, integrated washing machine, double glazed window to the rear and double glazed french style doors leading to the Rear Garden.