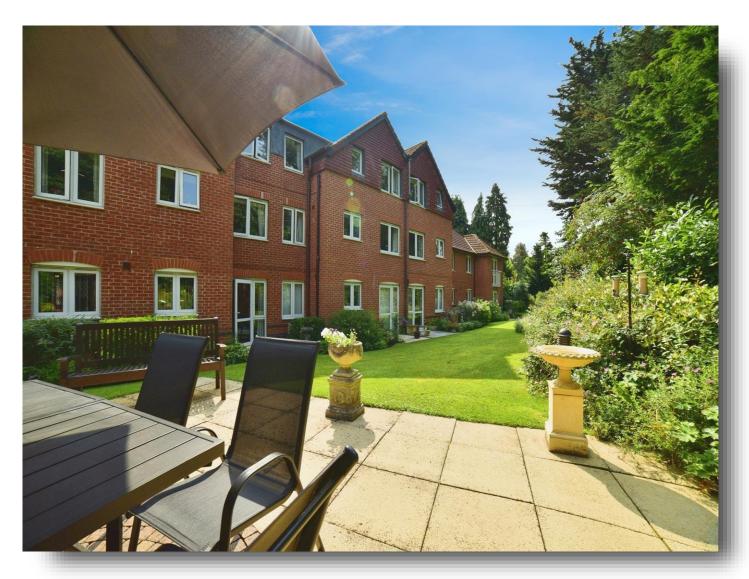

# Welcome to

# Ella Court, Kirk Ella

GUIDE PRICE £130,000 - £140,000

Well Presented Apartment In Ella Court With - Private Entrance Hall, Lounge, Fitted Kitchen, 2 Bedrooms, Shower Room, Communal Gardens & Communal Parking! Call and book your viewing now!













#### **Entrance Hall**

With double glazed door to the front, 2 storage cupboards, coving to the ceiling and loft access.

## Lounge

16' 5" max x 24' 1" max ( 5.00m max x 7.34m max ) With 3 double glazed windows to the rear, 2 double glazed windows to the side, 2 storage heaters, electric fire with marble effect surround and coving to the ceiling.

#### Kitchen

7' 10" x 11' (2.39m x 3.35m)

Fitted kitchen with a range of wall and base units, work surfaces, stainless steel sink and drainer unit, electric hob, el