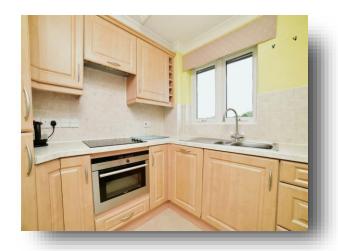

#### Kitchen

7' 10" x 11' (2.39m x 3.35m)

Fitted kitchen with a range of wall and base units, work surfaces, stainless steel sink and drainer unit, electric hob, electric oven, cooker-hood, integrated fridge freezer, integrated dishwasher and double glazed window to the rear.