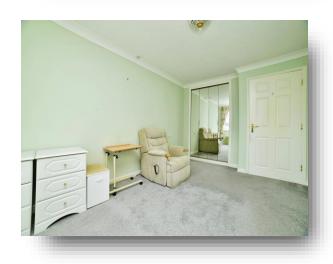

#### **Bedroom 2**

 $9' \ 2'' \ x \ 14' \ (2.79m \ x \ 4.27m)$  With double glazed window to the front, storage heater and coving to the ceiling.