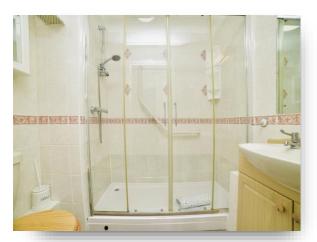

## **Shower Room**

Shower Room with shower cubicle, low level wc, vanity wash hand basin, extractor fan and coving to the ceiling.