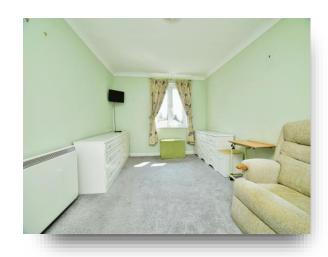

## Lounge

16' 5" max x 24' 1" max ( 5.00m max x 7.34m max ) With 3 double glazed windows to the rear, 2 double glazed windows to the side, 2 storage heaters, electric fire with marble effect surround and coving to the ceiling.