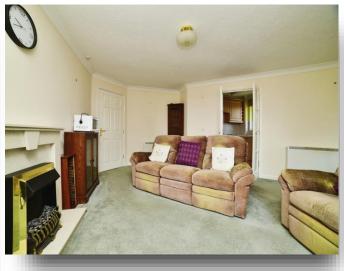

## Lounge

16' 5" max x 24' 1" max ( 5.00m max x 7.34m max ) With 3 double glazed windows to the rear, 2 double glazed windows to the side, 2 storage heaters, electric fire with marble effect surround and coving to the ceiling.