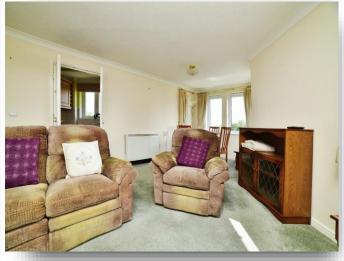

## Lounge

16' 5" max x 24' 1" max ( 5.00m max x 7.34m max ) With 3 double glazed windows to the rear, 2 double glazed windows to the side, 2 storage heaters, electric fire with marble effect surround and coving to the ceiling.