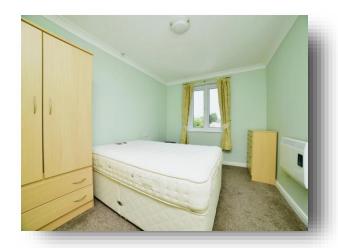

#### **Bedroom 1**

17' 3" to rear of wardrobes x 9' 7" ( 5.26m to rear of wardrobes x 2.92m )
With double glazed window to the rear, storage heater and coving to the ceiling.