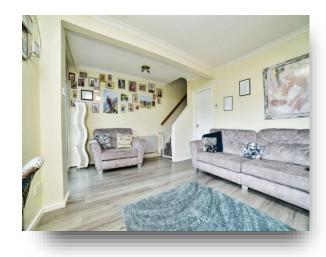

### Lounge

16' 1" max x 15' 2" max ( 4.90m max x 4.62m max ) With double glazed window to the front, gas fire with wooden surround, 2 radiators, television point, coving to the ceiling, stairs to the First Floor and double glazed french style doors to the front.