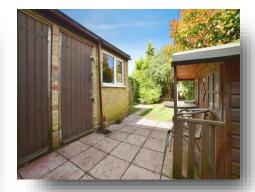

### **Rear Garden**

With paved patio area, lawned area, trees/shrubs, rear gate to tenfoot and brick built outbuilding.