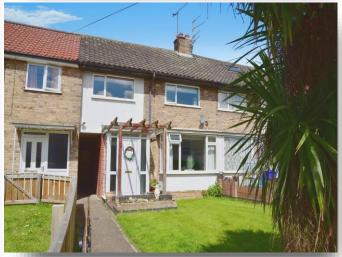

### **Front Garden**

With lawned area, wall, path, shrubs, wrought iron gate and fencing.

### **Rear Garden**

With paved patio area, lawned area, trees/shrubs, rear gate to tenfoot and brick built outbuilding.