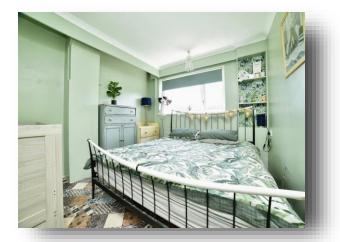

#### **Bedroom 1**

9' 9" x 14' 4" max (  $2.97m \times 4.37m \text{ max}$  ) With double glazed window to the front, radiator and coving to the ceiling.

#### **Bedroom 2**

11' 5" into access x 9' 6" ( 3.48m into access x 2.90m ) With double glazed window to the front, radiator and coving to the ceiling.