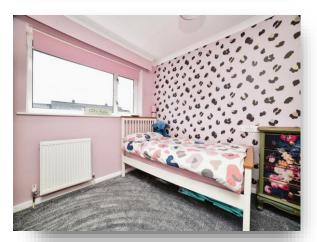

#### **Bedroom 1**

9' 9" x 14' 4" max (  $2.97m \times 4.37m \text{ max}$  ) With double glazed window to the front, radiator and coving to the ceiling.

#### **Bedroom 2**

11' 5" into access x 9' 6" ( 3.48m into access x 2.90m ) With double glazed window to the front, radiator and coving to the ceiling.