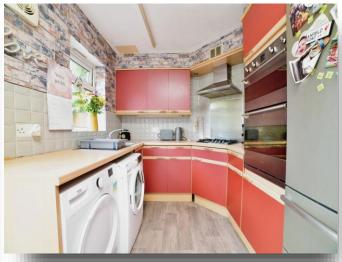

### Kitchen

12' 9" x 7' 9" ( 3.89m x 2.36m )

Fitted kitchen with a range of wall and base units, work surfaces, stainless steel sink and drainer unit, double electric oven, gas hob, cooker-hood, understairs cupboard, storage cupboard, radiator, plumbing for an automatic washing machine, space for a dryer, double glazed window to the side, double glazed window to the rear and double glazed french style doors leading to the Rear Garden.