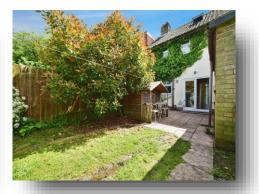

### **Rear Garden**

With paved patio area, lawned area, trees/shrubs, rear gate to tenfoot and brick built outbuilding.