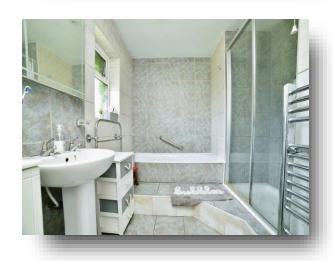

#### **Bathroom**

Bathroom with bath, shower cubicle, low level wc, wash hand basin, 2 towel style radiators and 2 double glazed windows to the rear.