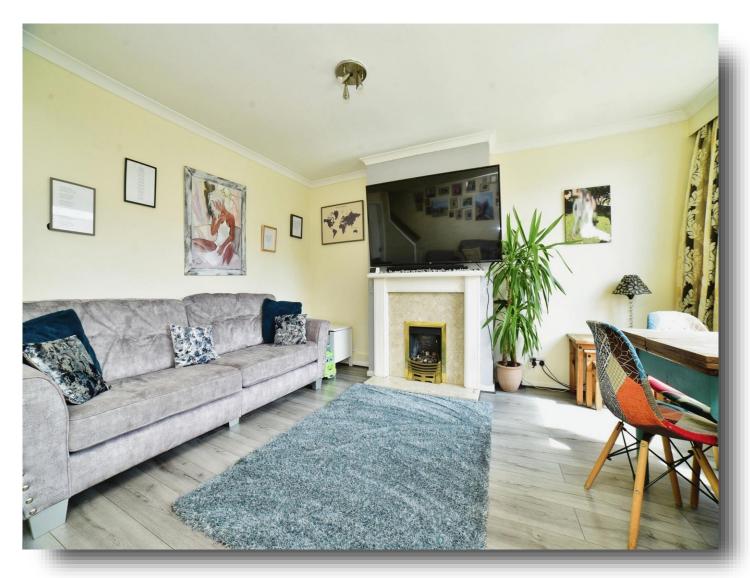

### Lounge

16' 1" max x 15' 2" max ( 4.90m max x 4.62m max ) With double glazed window to the front, gas fire with wooden surround, 2 radiators, television point, coving to the ceiling, stairs to the First Floor and double glazed french style doors to the front.