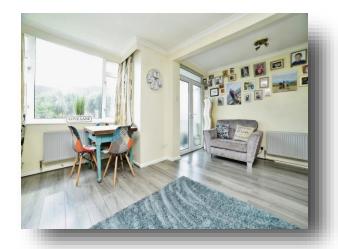

### Lounge

16' 1" max x 15' 2" max ( 4.90m max x 4.62m max ) With double glazed window to the front, gas fire with wooden surround, 2 radiators, television point, coving to the ceiling, stairs to the First Floor and double glazed french style doors to the front.

### Kitchen

12' 9" x 7' 9" ( 3.89m x 2.36m )

Fitted kitchen with a range of wall and base units, work surfaces, stainless steel sink and drainer unit, double electric oven, gas hob, cooker-hood, understairs cupboard, storage cupboard, radiator, plumbing for an automatic washing machine, space for a dryer, double glazed window to the side, double glazed window to the rear and double glazed french style doors leading to the Rear Garden.