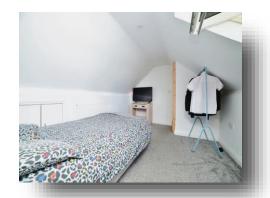

### **Loft Space**

18' 3" x 10' (5.56m x 3.05m) With skylight window to the rear, eaves storage, radiator and spot light points.