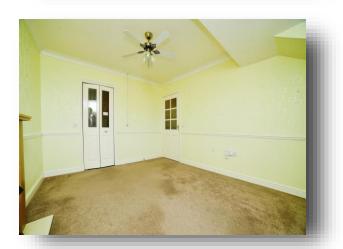

## Lounge

10' 8" x 13' 8" ( 3.25m x 4.17m )

With double glazed window to the rear, electric fire with wooden surround, electric heater and coving to the ceiling.