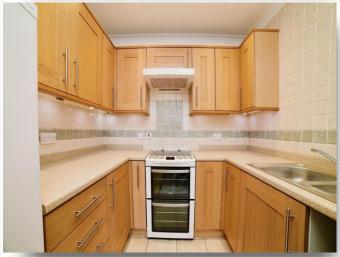

#### **Kitchen**

7' 2" x 7' 3" ( 2.18m x 2.21m )

Fitted kitchen with a range of wall and base units, work surfaces, stainless steel sink and drainer unit, freestanding cooker, dishwasher, fridge freezer, spot light points, cooker-hood and coving to the ceiling.