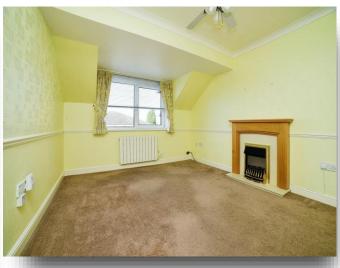

## Lounge

10' 8" x 13' 8" ( 3.25m x 4.17m )

With double glazed window to the rear, electric fire with wooden surround, electric heater and coving to the ceiling.