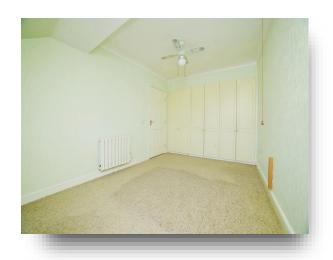

#### **Bedroom 1**

9'  $\times$  16' to rear of wardrobes ( 2.74m  $\times$  4.88m to rear of wardrobes )

With double glazed window to the rear, electric heater, fitted wardrobes and coving to the ceiling.