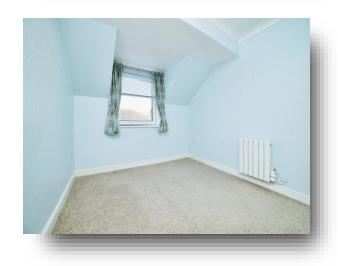

#### **Bedroom 2**

10' 8" x 9' 10" ( 3.25m x 3.00m )

With double glazed window to the rear and electric heater.