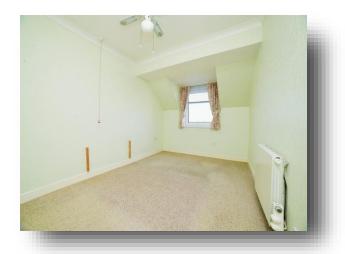

#### **Bedroom 2**

10' 8" x 9' 10" ( 3.25m x 3.00m )

With double glazed window to the rear and electric heater.