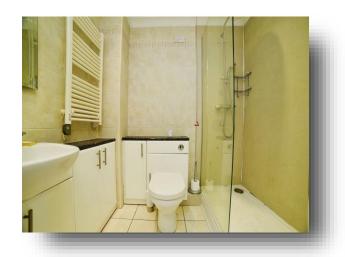

#### **Shower Room**

Shower Room with shower cubicle, vanity wash hand basin, low level wc, extractor fan, towel style radiator, spot light points and coving to the ceiling.