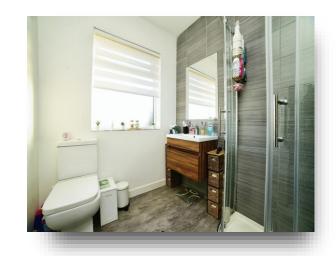

#### **Shower Room**

Shower Room with shower cubicle, low level wc, vanity wash hand basin, towel style radiator and double glazed window to the rear.