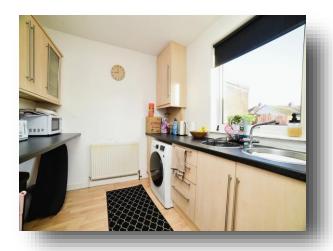

#### **Kitchen**

14' 1" x 8' 2" ( 4.29m x 2.49m )

Fitted kitchen with a range of wall and base units, work surfaces, sink and drainer unit, gas hob, electric oven, cooker-hood, plumbing for an automatic washing machine, radiator, cupboard housing central heating boiler, double glazed window to the rear and double glazed patio style doors.