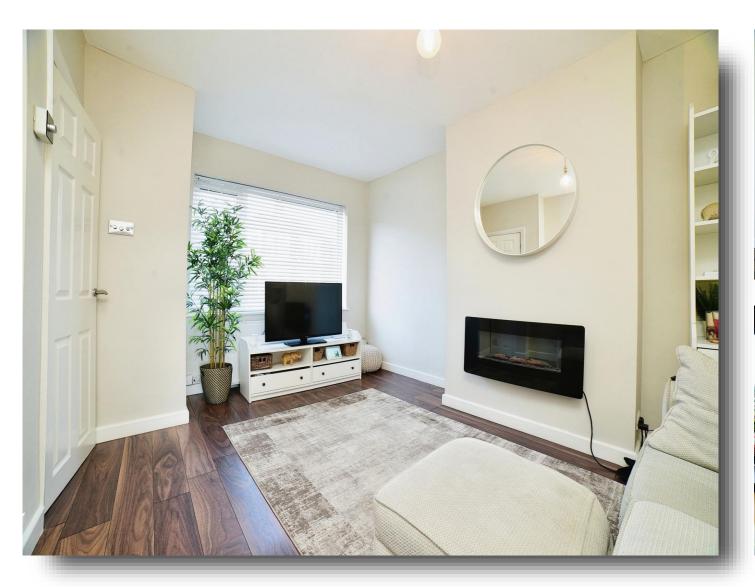

## Lounge

14' 2" max x 11' 1" into recess ( 4.32m max x 3.38m into recess )

With double glazed window to the front and side, electric fire, radiator and storage cupboard.