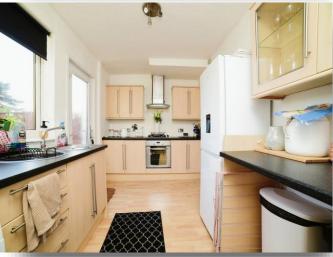

#### **Kitchen**

14' 1" x 8' 2" ( 4.29m x 2.49m )

Fitted kitchen with a range of wall and base units, work surfaces, sink and drainer unit, gas hob, electric oven, cooker-hood, plumbing for an automatic washing machine, radiator, cupboard housing central heating boiler, double glazed window to the rear and double glazed patio style doors.