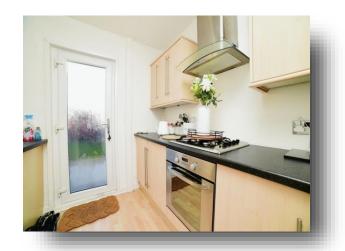

#### **Kitchen**

14' 1" x 8' 2" ( 4.29m x 2.49m )

Fitted kitchen with a range of wall and base units, work surfaces, sink and drainer unit, gas hob, electric oven, cooker-hood, plumbing for an automatic washing machine, radiator, cupboard housing central heating boiler, double glazed window to the rear and double glazed patio style doors.