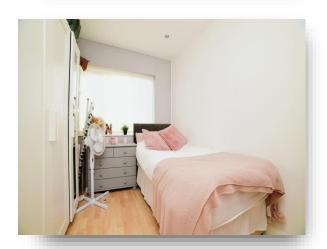

#### **Bedroom 1**

14' 2" max x 12' 5" max ( 4.32m max x 3.78m max ) With double glazed windows to the front and side, radiator and spot light points.