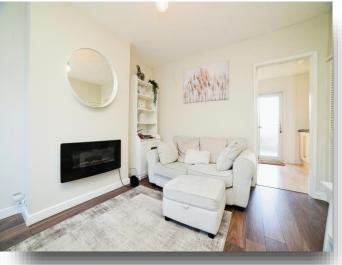

## Lounge

14' 2" max x 11' 1" into recess ( 4.32m max x 3.38m into recess )

With double glazed window to the front and side, electric fire, radiator and storage cupboard.