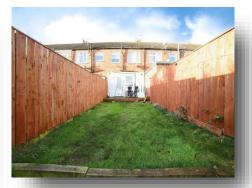

#### Rear Garden

With lawned area, decking area, gravelled area, shed, fenced surround and rear tenfoot access.