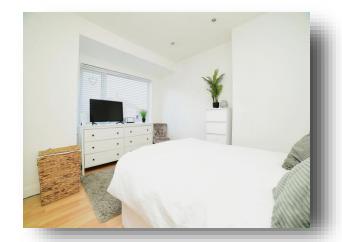

#### **Bedroom 1**

14' 2" max x 12' 5" max ( 4.32m max x 3.78m max ) With double glazed windows to the front and side, radiator and spot light points.

## **Bedroom 2**

10' 2" x 7' 7" ( 3.10m x 2.31m )

With double glazed window to the rear, radiator and spot light points.