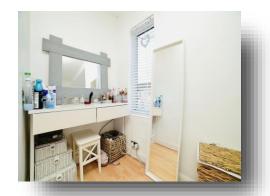

#### **Shower Room**

Shower Room with shower cubicle, low level wc, vanity wash hand basin, towel style radiator and double glazed window to the rear.