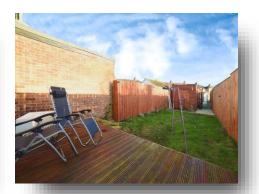

#### Rear Garden

With lawned area, decking area, gravelled area, shed, fenced surround and rear tenfoot access.