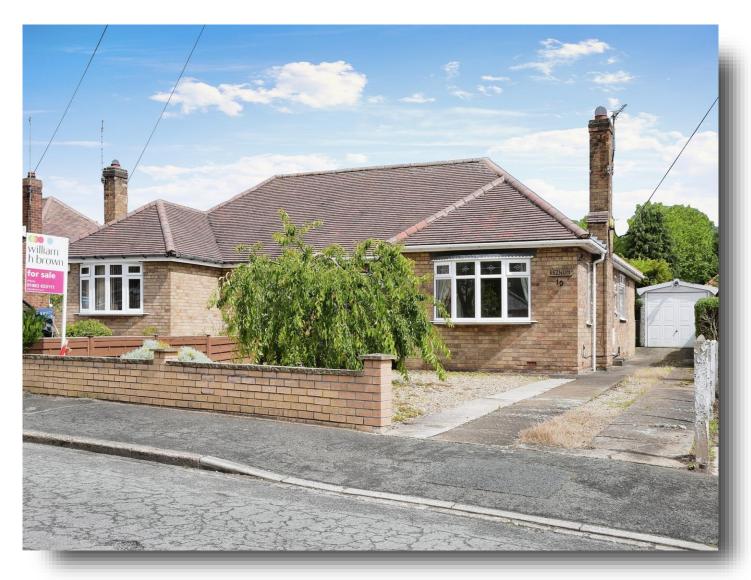

# **Haydon Close, Willerby**

Well Presented Bungalow In Willerby with - Entrance Hall, Lounge, Kitchen/Diner, 2 Bedrooms, Shower Room, Gardens, Off Street Parking & Garage - Call now to book your viewing!

#### **Front Garden**

With gravelled area, wall, hedging and paved driveway providing off street parking.

### Garage

19' 8" x 8' 1" ( 5.99m x 2.46m )

With power and light, single glazed windows to the side and rear, side access door and up and over door.