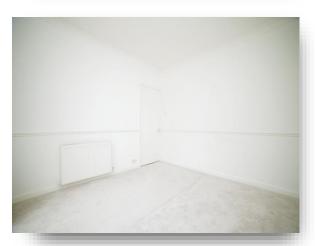

#### **Entrance Hall**

With double glazed door to the side, radiator and coving to the ceiling.