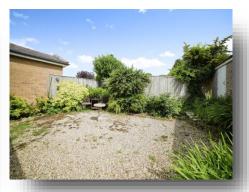

#### **Front Garden**

With gravelled area, wall, hedging and paved driveway providing off street parking.

#### Rear Garden

With paved patio area, gravelled area, shrubs, timber fencing and side access gate.