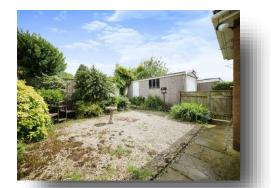

#### **Front Garden**

With gravelled area, wall, hedging and paved driveway providing off street parking.

#### Rear Garden

With paved patio area, gravelled area, shrubs, timber fencing and side access gate.