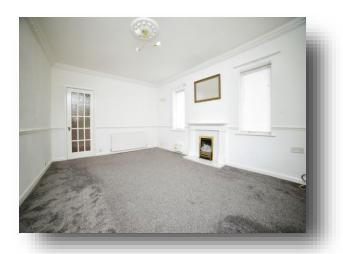

## Lounge

16' 6" x 12' 4" ( 5.03m x 3.76m )

With double glazed bow window to the front, gas fire with wooden surround, decorative ceiling rose, television point, radiator and coving to the ceiling.