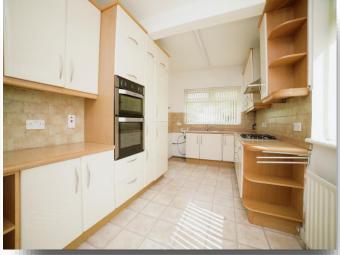

### Kitchen/ Diner

16' 5" x 8' 2" ( 5.00m x 2.49m )

Fitted kitchen with a range of wall and base units, work surfaces, stainless steel sink and drainer unit, gas hob, double electric oven, cooker-hood, integrated fridge freezer, plumbing for an automatic washing machine, radiator, central heating boiler, double glazed windows to the side and rear and double glazed door to the side leading to the Rear Garden.