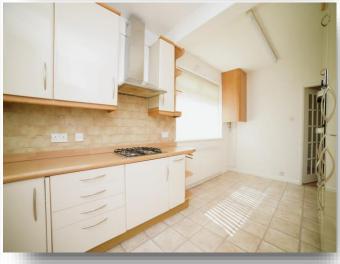

### Kitchen/ Diner

16' 5" x 8' 2" ( 5.00m x 2.49m )

Fitted kitchen with a range of wall and base units, work surfaces, stainless steel sink and drainer unit, gas hob, double electric oven, cooker-hood, integrated fridge freezer, plumbing for an automatic washing machine, radiator, central heating boiler, double glazed windows to the side and rear and double glazed door to the side leading to the Rear Garden.