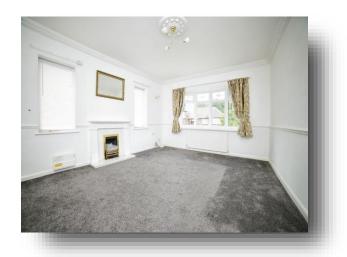

## Lounge

16' 6" x 12' 4" ( 5.03m x 3.76m )

With double glazed bow window to the front, gas fire with wooden surround, decorative ceiling rose, television point, radiator and coving to the ceiling.