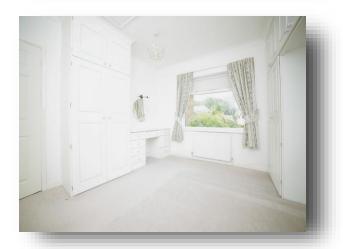

#### **Bedroom 1**

12' 6" x 11' 6" to rear of wardrobes ( 3.81m x 3.51m to rear of wardrobes )

With double glazed window to the front, radiator, coving to the ceiling, loft access and fitted wardrobes and dresser.