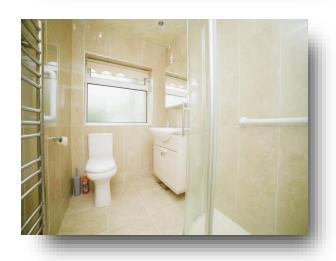

#### **Shower Room**

Shower Room with shower cubicle, vanity wash hand basin, low level wc, radiator, extractor fan, chrome effect towel style radiator and double glazed window to the rear.