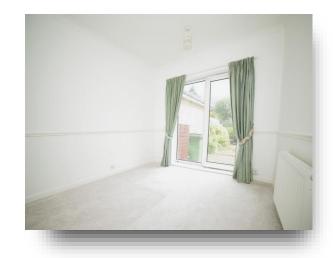

#### **Bedroom 2**

9' 8" x 11' 6" ( 2.95m x 3.51m )

With double glazed patio style doors to the rear, radiator and coving to the ceiling.