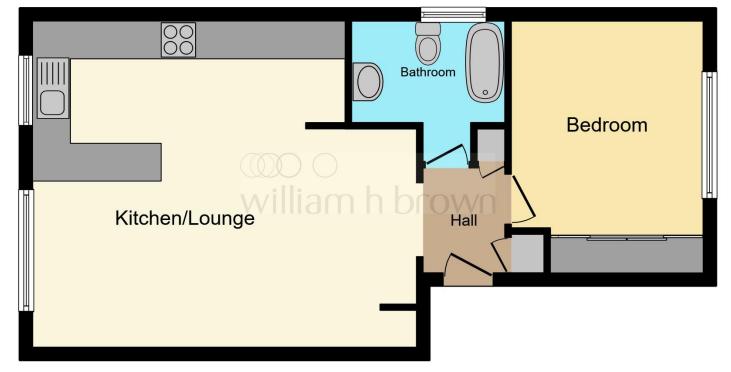

Total floor area 49.8 sq.m. (536 sq.ft.) approx

This floorplan is for illustrative purposes only and is not drawn to scale. Measurements, floor-areas, openings and orientations are approximate. They should not be relied upon for any purpose and do not form any part of an agreement. No liability is taken for any error or mis-statement. All parties must rely on their own inspections.