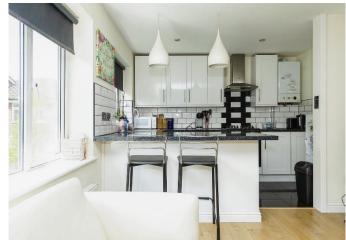

#### Kitchen

10' 1" x 5' 1" (  $3.07m \times 1.55m$  ) Tiled flooring, double glazed window, fully fitted kitchen, open plan with breakfast bar, electric oven, gas hob and extraction hood to exterior.