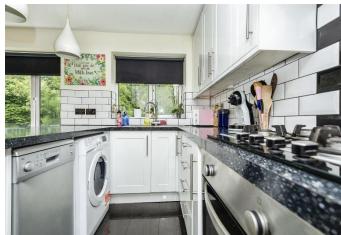

#### Kitchen

10' 1" x 5' 1" (  $3.07m \times 1.55m$  ) Tiled flooring, double glazed window, fully fitted kitchen, open plan with breakfast bar, electric oven, gas hob and extraction hood to exterior.