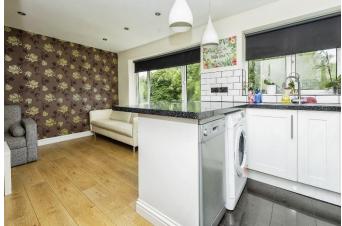

#### Kitchen

10' 1" x 5' 1" (  $3.07m \times 1.55m$  ) Tiled flooring, double glazed window, fully fitted kitchen, open plan with breakfast bar, electric oven, gas hob and extraction hood to exterior.