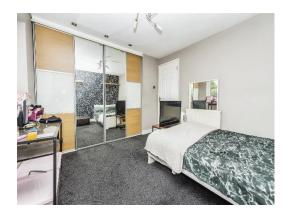

#### **Double Bedroom**

11' x 10' ( 3.35m x 3.05m ) Carpet, double glazed window, large built in wardrobe.