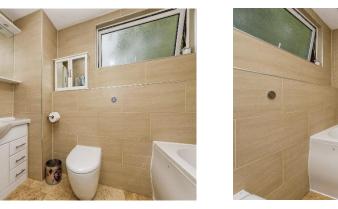

#### Bathroom

Luxury fully tiled floor to ceiling, double glazed window, P shaped bath, W/C, wash hand basin. Electricity saving sensor for bathroom lighting plus economical use of fan for ventilation while the bathroom is occupied.