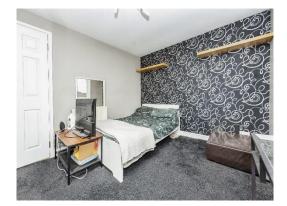

#### **Double Bedroom**

11' x 10' ( 3.35m x 3.05m ) Carpet, double glazed window, large built in wardrobe.