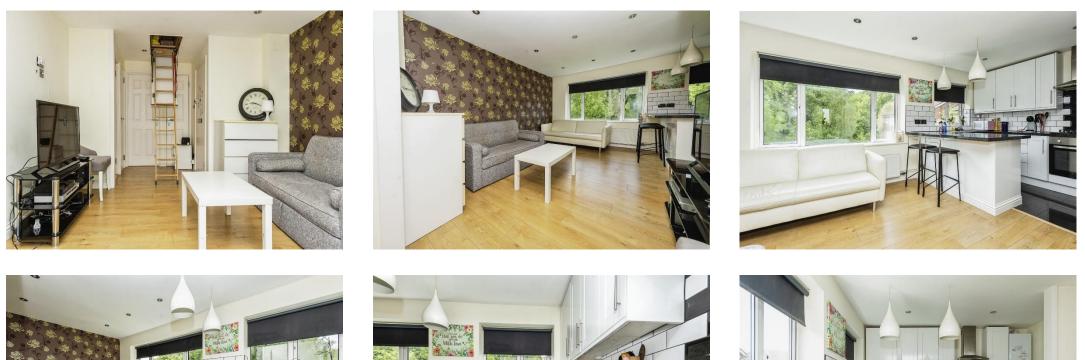

#### Lounge

20' x 11' (6.10m x 3.35m) Laminate wood flooring, double glazed window, radiator, spotlights.

#### Kitchen

10' 1" x 5' 1" (  $3.07m \times 1.55m$  ) Tiled flooring, double glazed window, fully fitted kitchen, open plan with breakfast bar, electric oven, gas hob and extraction hood to exterior.