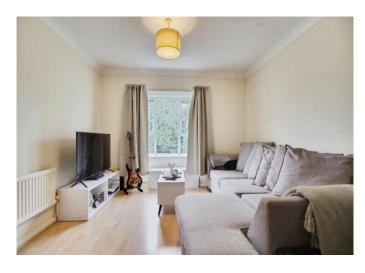

## Lounge

 $10' \times 13'$  (3.05m x 3.96m) Double glazed window to rear, laminate flooring,