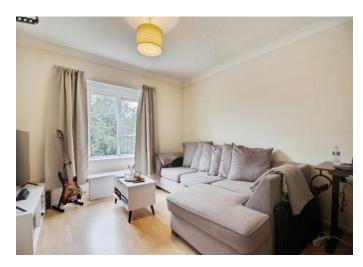

## Lounge

 $10' \times 13'$  (3.05m x 3.96m) Double glazed window to rear, laminate flooring,