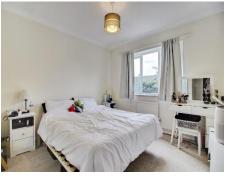

#### **Bedroom One**

9' 11" + door x 10' (3.02m + door x 3.05m)Double glazed window to rear, carpet, fitted wardrobe.