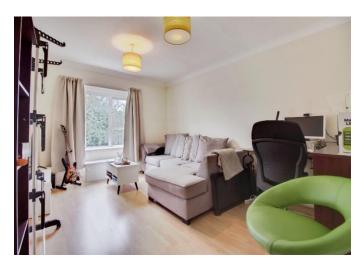

## Lounge

 $10' \times 13'$  (3.05m x 3.96m) Double glazed window to rear, laminate flooring,