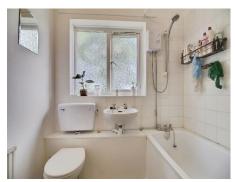

#### **Bathroom**

Double glazed window to front, bath with shower over, W/C, wash hand basin, radiator.

Total floor area 51.9 m<sup>2</sup> (558 sq.ft.) approx

This floor plan is for illustrative purposes only. It is not drawn to scale. Any measurements, floor areas (including any total floor area), openings and orientation are approximate. No details are guaranteed, they cannot be relied upon for any purpose and they do not form part of any agreement. No liability is taken for any error, omission or misstatement. A party must rely upon its own inspection(s). Powered by www.focalagent.com