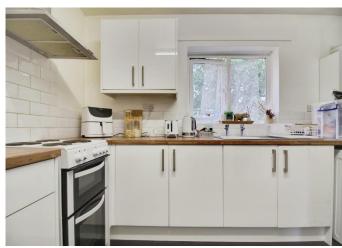

#### **Kitchen**

radiator.

11' max x 10' max ( 3.35m max x 3.05m max ) Space for washing machine/fridge freezer/oven/hob/dryer, boiler, radiator, sink/drainer, tiled splashback, extractor.