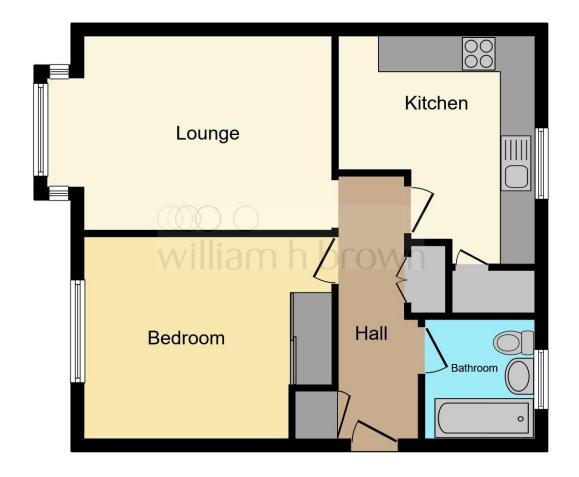

#### **Entrance Hall**

Double glazed door to side, laminate flooring, entry phone, loft access, storage.

## Lounge

 $10' \times 13'$  (3.05m x 3.96m) Double glazed window to rear, laminate flooring,

#### **Kitchen**

radiator.

11' max x 10' max ( 3.35m max x 3.05m max ) Space for washing machine/fridge freezer/oven/hob/dryer, boiler, radiator, sink/drainer, tiled splashback, extractor.

#### **Bedroom One**

9' 11" + door x 10' (3.02m + door x 3.05m)Double glazed window to rear, carpet, fitted wardrobe.

#### **Bathroom**

Double glazed window to front, bath with shower over, W/C, wash hand basin, radiator.

Total floor area 51.9 m<sup>2</sup> (558 sq.ft.) approx

This floor plan is for illustrative purposes only. It is not drawn to scale. Any measurements, floor areas (including any total floor area), openings and orientation are approximate. No details are guaranteed, they cannot be relied upon for any purpose and they do not form part of any agreement. No liability is taken for any error, omission or misstatement. A party must rely upon its own inspection(s). Powered by www.focalagent.com