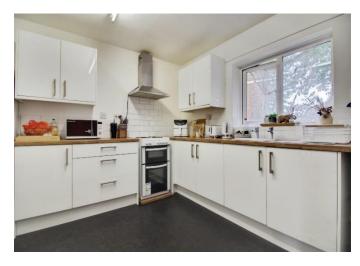

#### **Kitchen**

radiator.

11' max x 10' max ( 3.35m max x 3.05m max ) Space for washing machine/fridge freezer/oven/hob/dryer, boiler, radiator, sink/drainer, tiled splashback, extractor.