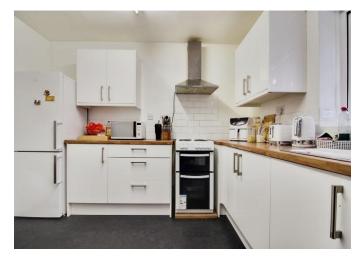

#### **Kitchen**

radiator.

11' max x 10' max ( 3.35m max x 3.05m max ) Space for washing machine/fridge freezer/oven/hob/dryer, boiler, radiator, sink/drainer, tiled splashback, extractor.