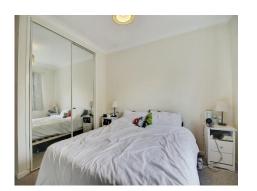

#### **Bedroom One**

9' 11" + door x 10' (3.02m + door x 3.05m)Double glazed window to rear, carpet, fitted wardrobe.