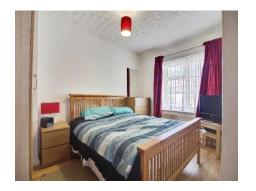

#### **Bedroom One**

12' 6" x 10' 4" ( 3.81m x 3.15m )

Double glazed window to front, laminate wood flooring, radiator.

#### **Bedroom Two**

10' 4" x 9' 4" ( 3.15m x 2.84m )

Double glazed window to rear, carpet, radiator.

#### **Bedroom Three**

8' 9" x 7' 6" ( 2.67m x 2.29m )

Double glazed window to side, radiator, carpet.