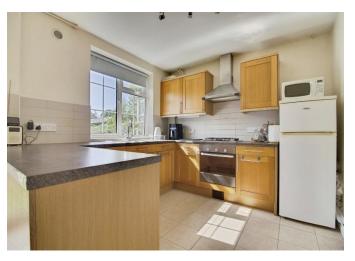

### Kitchen/Diner

16' 1" x 9' 4" ( 4.90m x 2.84m )

Double glazed window to rear, back door to garden, tiled flooring, integrated dishwasher, electric oven, gas hob, sink, extractor.