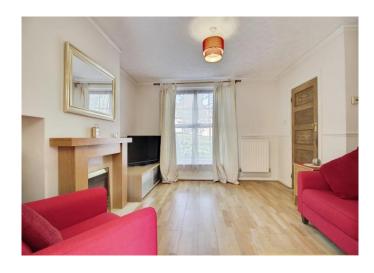

### Lounge

12' 7" x 11' 11" ( 3.84m x 3.63m )

Double glazed window to front, laminate wood flooring, gas fireplace, under stairs storage.