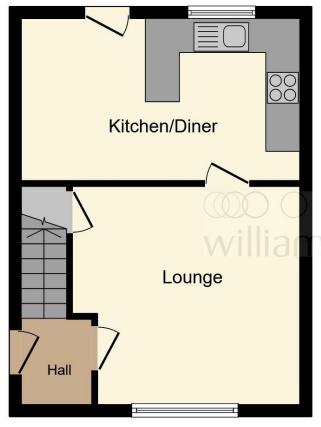

#### **Bathroom**

Double glazed window to side, tiled flooring, bath, electric shower, W/C, wash hand basin, radiator.

**Ground Floor** 

**First Floor** 

### Total floor area 66.9 m² (720 sq.ft.) approx

This floor plan is for illustrative purposes only. It is not drawn to scale. Any measurements, floor areas (including any total floor area), openings and orientation are approximate. No details are guaranteed, they cannot be relied upon for any purpose and they do not form part of any agreement. No liability is taken for any error, omission or misstatement. A party must rely upon its own inspection(s). Powered by www.focalagent.com