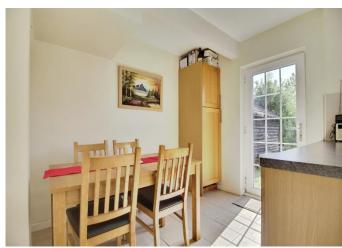

### Kitchen/Diner

16' 1" x 9' 4" ( 4.90m x 2.84m )

Double glazed window to rear, back door to garden, tiled flooring, integrated dishwasher, electric oven, gas hob, sink, extractor.