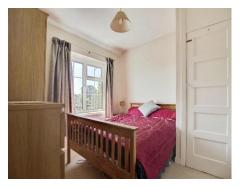

#### **Bedroom One**

12' 6" x 10' 4" ( 3.81m x 3.15m )

Double glazed window to front, laminate wood flooring, radiator.

#### **Bedroom Two**

10' 4" x 9' 4" ( 3.15m x 2.84m )

Double glazed window to rear, carpet, radiator.

#### **Bedroom Three**

8' 9" x 7' 6" ( 2.67m x 2.29m )

Double glazed window to side, radiator, carpet.