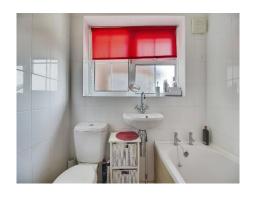

#### **Bathroom**

Double glazed window to side, tiled flooring, bath, electric shower, W/C, wash hand basin, radiator.

**Ground Floor** 

**First Floor** 