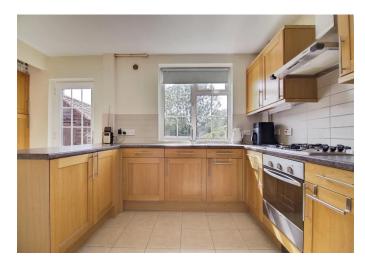

### Kitchen/Diner

16' 1" x 9' 4" ( 4.90m x 2.84m )

Double glazed window to rear, back door to garden, tiled flooring, integrated dishwasher, electric oven, gas hob, sink, extractor.