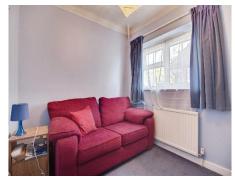

#### **Bedroom Three**

8' 9" x 7' 6" ( 2.67m x 2.29m )

Double glazed window to side, radiator, carpet.