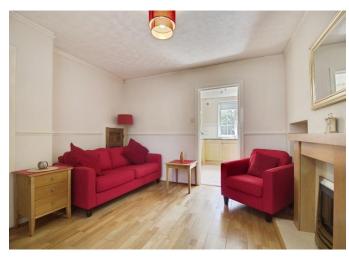

### Lounge

12' 7" x 11' 11" ( 3.84m x 3.63m )

Double glazed window to front, laminate wood flooring, gas fireplace, under stairs storage.