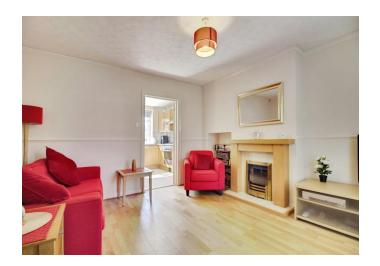

### Lounge

12' 7" x 11' 11" ( 3.84m x 3.63m )

Double glazed window to front, laminate wood flooring, gas fireplace, under stairs storage.