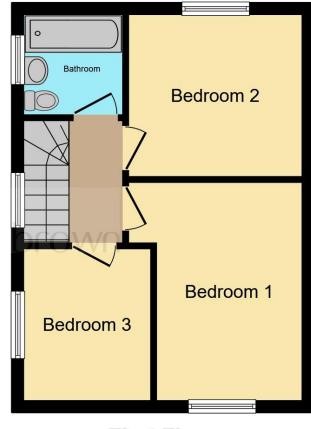

#### **Bathroom**

Double glazed window to side, tiled flooring, bath, electric shower, W/C, wash hand basin, radiator.

**Ground Floor** 

**First Floor** 

### Total floor area 66.9 m² (720 sq.ft.) approx

This floor plan is for illustrative purposes only. It is not drawn to scale. Any measurements, floor areas (including any total floor area), openings and orientation are approximate. No details are guaranteed, they cannot be relied upon for any purpose and they do not form part of any agreement. No liability is taken for any error, omission or misstatement. A party must rely upon its own inspection(s). Powered by www.focalagent.com

#### **Bedroom One**

12' 6" x 10' 4" ( 3.81m x 3.15m )

Double glazed window to front, laminate wood flooring, radiator.

#### **Bedroom Two**

10' 4" x 9' 4" ( 3.15m x 2.84m )

Double glazed window to rear, carpet, radiator.

#### **Bedroom Three**

8' 9" x 7' 6" ( 2.67m x 2.29m )

Double glazed window to side, radiator, carpet.