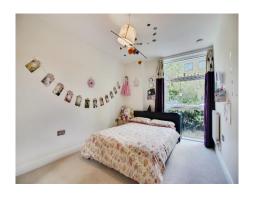

#### **Bedroom One**

9' + recess x 12' max ( 2.74m + recess x 3.66m max ) Double glazed window to side, carpet, radiator.

#### **Bedroom Two**

 $9' \times 14' (2.74 \text{m} \times 4.27 \text{m})$  Double glazed window to rear, carpet, radiator.