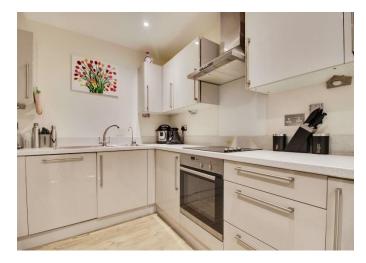

#### **Kitchen**

8' x 9' (2.44m x 2.74m) Laminate flooring, sink/drainer, space for fridge freezer, integrated dishwasher, worksurface, oven/hob, extractor.