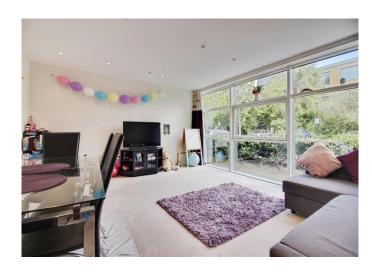

#### Lounge

16' x 14' (4.88m x 4.27m) Double glazed window to rear, carpet, spotlights, radiator.