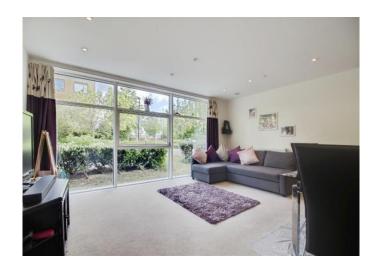

#### Lounge

16' x 14' (4.88m x 4.27m) Double glazed window to rear, carpet, spotlights, radiator.