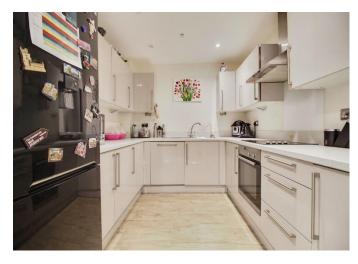

#### **Kitchen**

8' x 9' (2.44m x 2.74m) Laminate flooring, sink/drainer, space for fridge freezer, integrated dishwasher, worksurface, oven/hob, extractor.