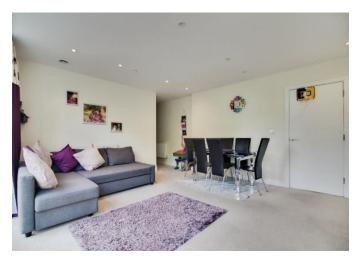

#### Lounge

16' x 14' (4.88m x 4.27m) Double glazed window to rear, carpet, spotlights, radiator.