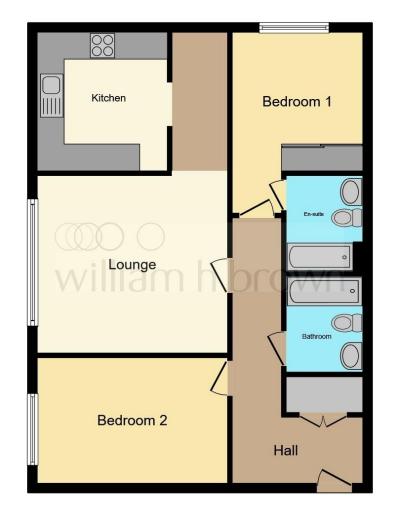

## Total floor area 83 m² (893 sq.ft.) approx

This floor plan is for illustrative purposes only. It is not drawn to scale. Any measurements, floor areas (including any total floor area), openings and orientation are approximate. No details are guaranteed, they cannot be relied upon for any purpose and they do not form part of any agreement. No liability is taken for any error, omission or misstatement. A party must rely upon its own inspection(s). Powered by www.focalagent.com