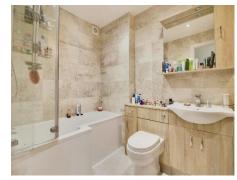

#### **Bathroom**

Bath with shower over, wash hand basin, vanity, extractor, W/C, spotlights, heated towel rail.