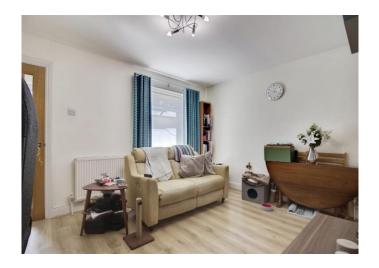

### Lounge

10' x 14' (3.05m x 4.27m) Double glazed window to front, laminate flooring, radiator x 2.