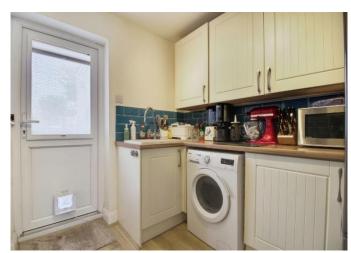

#### Kitchen

8' 4" x 8' 10" ( 2.54m x 2.69m )

Door to garden, laminate flooring, sink/drainer, space for fridge freezer/washing machine, electric oven/hob, extractor.