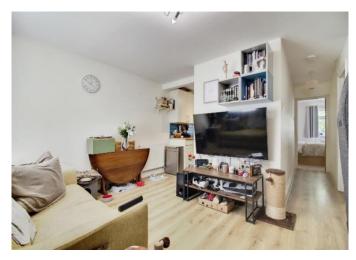

### Lounge

10' x 14' (3.05m x 4.27m) Double glazed window to front, laminate flooring, radiator x 2.