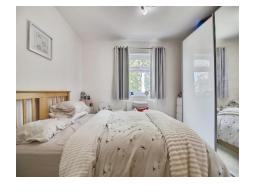

### **Bedroom One**

 $10' \times 11' (3.05 \text{m} \times 3.35 \text{m})$  Double glazed window to rear, carpet, radiator.