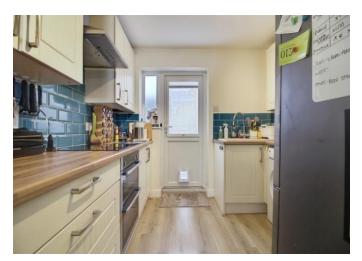

#### Kitchen

8' 4" x 8' 10" ( 2.54m x 2.69m )

Door to garden, laminate flooring, sink/drainer, space for fridge freezer/washing machine, electric oven/hob, extractor.