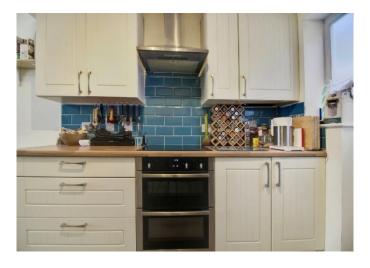

#### Kitchen

8' 4" x 8' 10" ( 2.54m x 2.69m )

Door to garden, laminate flooring, sink/drainer, space for fridge freezer/washing machine, electric oven/hob, extractor.