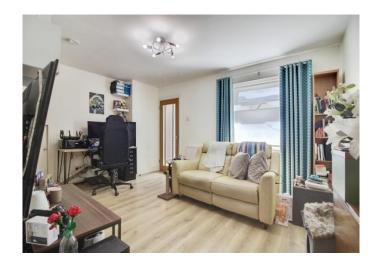

### Lounge

10' x 14' (3.05m x 4.27m) Double glazed window to front, laminate flooring, radiator x 2.