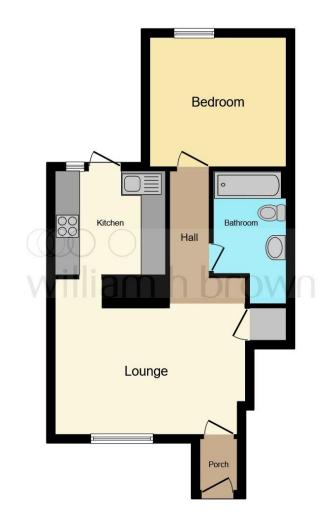

### Total floor area 46.5 m<sup>2</sup> (500 sq.ft.) approx

This floor plan is for illustrative purposes only. It is not drawn to scale. Any measurements, floor areas (including any total floor area), openings and orientation are approximate. No details are guaranteed, they cannot be relied upon for any purpose and they do not form part of any agreement. No liability is taken for any error, omission or misstatement. A party must rely upon its own inspection(s). Powered by www.focalagent.com