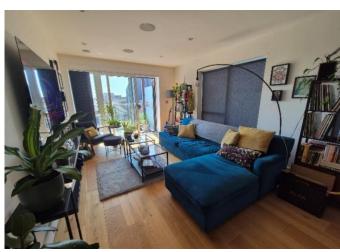

#### Kitchen / Lounge

29' Max x 10' Max ( 8.84m Max x 3.05m Max ) Window to sidex2, doors to balcony, wood floor under floor heating, downlights, inset celling speakers, integrated oven/hob, microwave, fridge/ freezer, dishwasher, sink/ drainer