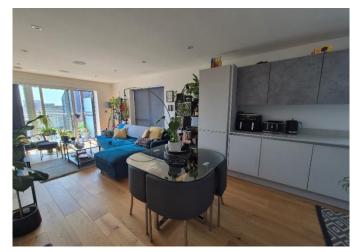

## **Principle Point Bridge Road East, Welwyn Garden City**

This luxurious one-bedroom apartment is ideally situated on the third floor and just a short walk from Welwyn Garden City train station and town centre. This stunning apartment features a welcoming and spacious entrance hall that sets the tone for the rest of the home. The modern kitchen/dining/living room is an open-plan space designed for comfort and style, perfect for both relaxing and entertaining. The spacious bedroom is bright and airy with fitted storage. The modern bathroom is elegantly designed with high-quality fixtures and fittings. The apartment also boasts a balcony offering fantastic views of Welwyn Garden City. Additional features include allocated parking for convenience and security, as well as underfloor heating to ensure warmth and comfort throughout the apartment.

#### Kitchen / Lounge

29' Max x 10' Max ( 8.84m Max x 3.05m Max ) Window to sidex2, doors to balcony, wood floor under floor heating, downlights, inset celling speakers, integrated oven/hob, microwave, fridge/ freezer, dishwasher, sink/ drainer