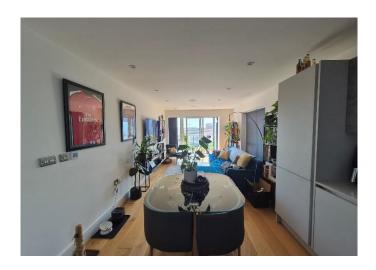

## **Principle Point Bridge Road East, Welwyn Garden City**

This luxurious one-bedroom apartment is ideally situated on the third floor and just a short walk from Welwyn Garden City train station and town centre. This stunning apartment features a welcoming and spacious entrance hall that sets the tone for the rest of the home. The modern kitchen/dining/living room is an open-plan space designed for comfort and style, perfect for both relaxing and entertaining. The spacious bedroom is bright and airy with fitted storage. The modern bathroom is elegantly designed with high-quality fixtures and fittings. The apartment also boasts a balcony offering fantastic views of Welwyn Garden City. Additional features include allocated parking for convenience and security, as well as underfloor heating to ensure warmth and comfort throughout the apartment.

#### Kitchen / Lounge

29' Max x 10' Max ( 8.84m Max x 3.05m Max ) Window to sidex2, doors to balcony, wood floor under floor heating, downlights, inset celling speakers, integrated oven/hob, microwave, fridge/ freezer, dishwasher, sink/ drainer