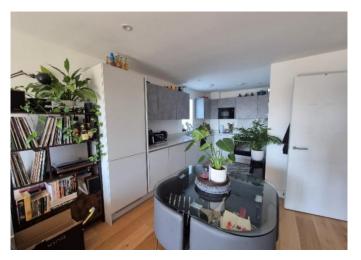

#### Kitchen / Lounge

29' Max x 10' Max ( 8.84m Max x 3.05m Max ) Window to sidex2, doors to balcony, wood floor under floor heating, downlights, inset celling speakers, integrated oven/hob, microwave, fridge/ freezer, dishwasher, sink/ drainer