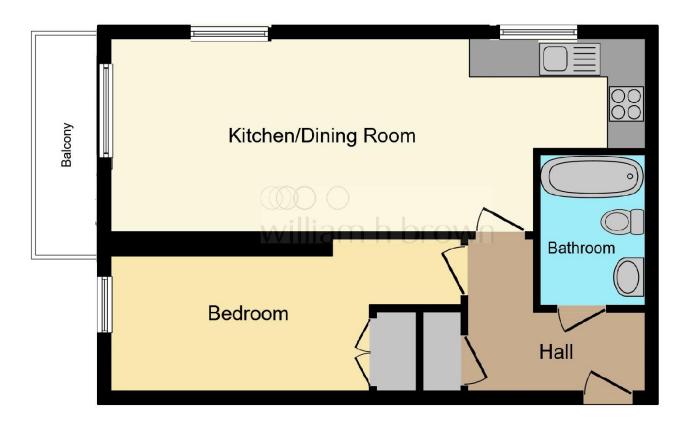

#### Total floor area 45.7 m<sup>2</sup> (492 sq.ft.) approx

This floor plan is for illustrative purposes only. It is not drawn to scale. Any measurements, floor areas (including any total floor area), openings and orientation are approximate. No details are guaranteed, they cannot be relied upon for any purpose and they do not form part of any agreement. No iability is taken for any error, omission or misstatement. A party must rely upon its own inspection(s). Powered by www.focalagent.com