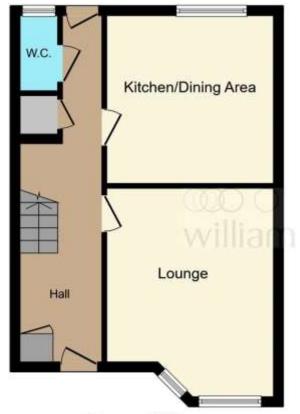

#### **Entrance Hall**

Double glazed door to front, door to garden, cupboard, radiator.

#### Cloakroom

Double glazed window to rear, lino flooring, W/C, wash hand basin.

#### Lounge

11' max x 13' 1" max ( 3.35m max x 3.99m max )
Double glazed window to front, carpet, wall lights, radiator.

#### Kitchen

11' x 11' (3.35m x 3.35m) Double glazed window to rear, lino flooring, sink/drainer, oven/hob, radiator.

### Landing

Carpet, loft access.

#### **Bathroom**

Double glazed window to rear, bath with shower over, W/C, wash hand basin.

Ground Floor F

Total floor area 82.2 sq.m. (884 sq.ft.) approx

This floorplan is for illustrative purposes only and is not drawn to scale. Measurements, floor-areas, openings and orientations are approximate. They should not be relied upon for any purpose and do not form any part of an agreement. No liability is taken for any error or mis-statement. All parties must rely on their own inspections.