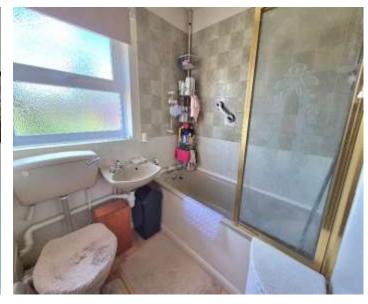

#### **Bathroom**

Double glazed window to rear, bath with shower over, W/C, wash hand basin.

Ground Floor F

Total floor area 82.2 sq.m. (884 sq.ft.) approx

This floorplan is for illustrative purposes only and is not drawn to scale. Measurements, floor-areas, openings and orientations are approximate. They should not be relied upon for any purpose and do not form any part of an agreement. No liability is taken for any error or mis-statement. All parties must rely on their own inspections.