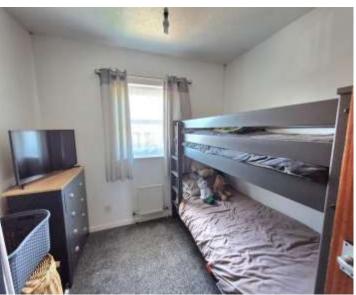

#### **Bedroom Three**

 $9' 10" \times 8' 10" (3.00m \times 2.69m)$  Double glazed window to front, carpet, radiator.