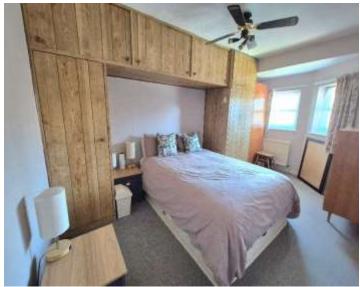

#### **Bedroom One**

8' + door x 14' max ( 2.44m + door x 4.27m max ) Double glazed window to front x 2, carpet, radiator.