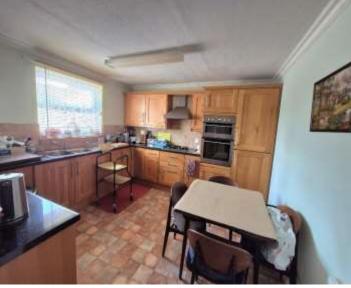

#### Kitchen

11' x 11' (3.35m x 3.35m) Double glazed window to rear, lino flooring, sink/drainer, oven/hob, radiator.