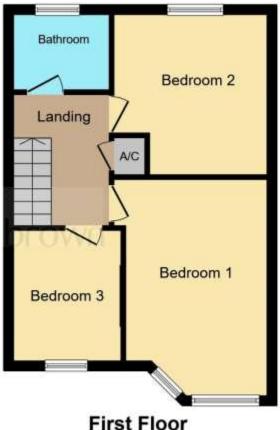

### Landing

Carpet, loft access.

#### **Bedroom One**

8' + door x 14' max ( 2.44m + door x 4.27m max ) Double glazed window to front x 2, carpet, radiator.

#### **Bedroom Two**

10' 11" x 8' 10" ( 3.33m x 2.69m ) Double glazed window to rear, carpet, fitted wardrobe, radiator.

#### **Bedroom Three**

 $9' 10" \times 8' 10" (3.00m \times 2.69m)$  Double glazed window to front, carpet, radiator.

#### **Bathroom**

Double glazed window to rear, bath with shower over, W/C, wash hand basin.

Ground Floor F

Total floor area 82.2 sq.m. (884 sq.ft.) approx

This floorplan is for illustrative purposes only and is not drawn to scale. Measurements, floor-areas, openings and orientations are approximate. They should not be relied upon for any purpose and do not form any part of an agreement. No liability is taken for any error or mis-statement. All parties must rely on their own inspections.