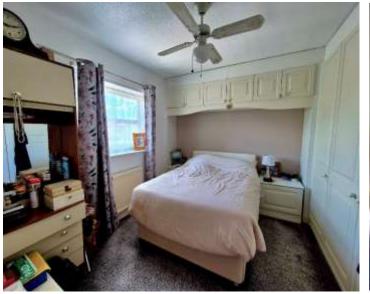

#### **Bedroom Two**

10' 11" x 8' 10" ( 3.33m x 2.69m ) Double glazed window to rear, carpet, fitted wardrobe, radiator.

#### **Bedroom Three**

 $9' 10" \times 8' 10" (3.00m \times 2.69m)$  Double glazed window to front, carpet, radiator.