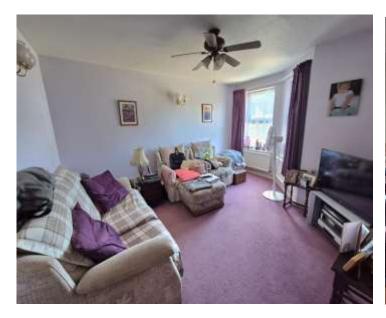

#### Lounge

11' max x 13' 1" max ( 3.35m max x 3.99m max )
Double glazed window to front, carpet, wall lights, radiator.