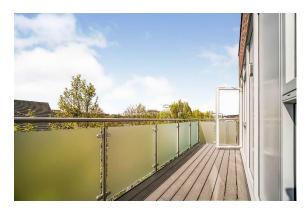

### **Living Room**

10' 2" x 14' 2" ( 3.10m x 4.32m )

Laminate flooring, underfloor heating, integrated Sonos wi-fi speakers, double glazed windows to rear and side, access to south facing balcony.