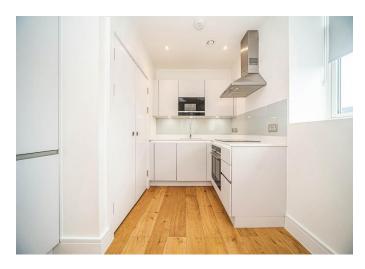

#### Kitchen/ Diner

6' 3" x 8' 7" ( 1.91m x 2.62m )

Integrated Siemens oven and hob with cooker hood, washing machine in utility cupboard, fridge freezer, microwave and dishwasher, double glazed window to rear and side.