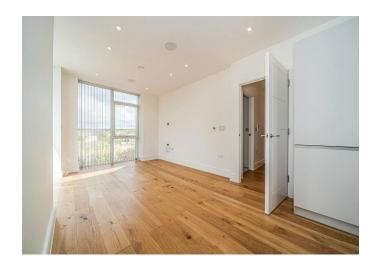

#### **Bedroom**

8' 5" x 12' 4" ( 2.57m x 3.76m ) Carpet, fitted wardrobes. TV point, double glazed

window to rear.

#### **Bathroom**

Spa shower cubicle, marble tiling, heated towel rail, wash hand basin, W/C.

Total floor area 40.6 sq.m. (437 sq.ft.) approx

This floor plan is for illustrative purposes only. It is not drawn to scale. Any measurements, floor areas (including any total floor area), openings and orientation are approximate. No details are guaranteed, they cannot be relied upon for any purpose and they do not form part of any agreement. No liability is taken for any error, omission or misstatement. A party must rely upon its own inspection(s).