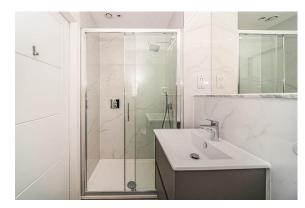

#### **Bathroom**

Spa shower cubicle, marble tiling, heated towel rail, wash hand basin, W/C.

Total floor area 40.6 sq.m. (437 sq.ft.) approx

This floor plan is for illustrative purposes only. It is not drawn to scale. Any measurements, floor areas (including any total floor area), openings and orientation are approximate. No details are guaranteed, they cannot be relied upon for any purpose and they do not form part of any agreement. No liability is taken for any error, omission or misstatement. A party must rely upon its own inspection(s).