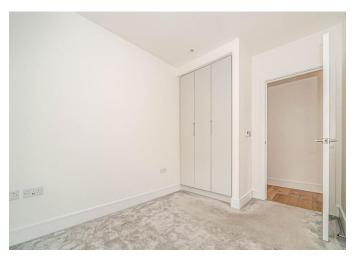

#### **Bedroom**

8' 5" x 12' 4" ( 2.57m x 3.76m ) Carpet, fitted wardrobes. TV point, double glazed

window to rear.