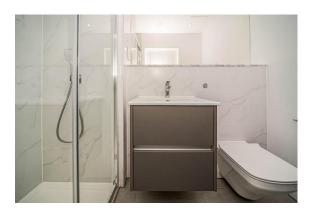

#### **Bathroom**

Spa shower cubicle, marble tiling, heated towel rail, wash hand basin, W/C.

Total floor area 40.6 sq.m. (437 sq.ft.) approx

This floor plan is for illustrative purposes only. It is not drawn to scale. Any measurements, floor areas (including any total floor area), openings and orientation are approximate. No details are guaranteed, they cannot be relied upon for any purpose and they do not form part of any agreement. No liability is taken for any error, omission or misstatement. A party must rely upon its own inspection(s).