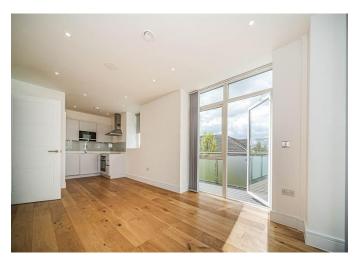

### **Living Room**

10' 2" x 14' 2" ( 3.10m x 4.32m )

Laminate flooring, underfloor heating, integrated Sonos wi-fi speakers, double glazed windows to rear and side, access to south facing balcony.

#### Kitchen/ Diner

6' 3" x 8' 7" ( 1.91m x 2.62m )

Integrated Siemens oven and hob with cooker hood, washing machine in utility cupboard, fridge freezer, microwave and dishwasher, double glazed window to rear and side.