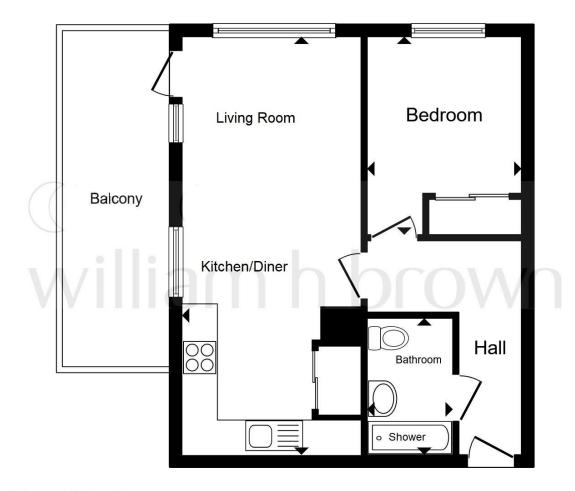

#### **Bathroom**

Spa shower cubicle, marble tiling, heated towel rail, wash hand basin, W/C.

Total floor area 40.6 sq.m. (437 sq.ft.) approx

This floor plan is for illustrative purposes only. It is not drawn to scale. Any measurements, floor areas (including any total floor area), openings and orientation are approximate. No details are guaranteed, they cannot be relied upon for any purpose and they do not form part of any agreement. No liability is taken for any error, omission or misstatement. A party must rely upon its own inspection(s).

Plan produced for William H Brown. Powered by www.focalagent.com