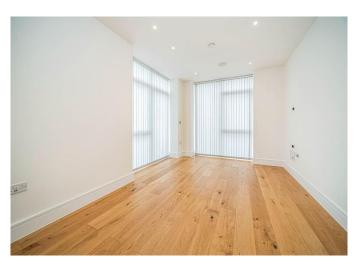

### **Living Room**

10' 2" x 14' 2" ( 3.10m x 4.32m )

Laminate flooring, underfloor heating, integrated Sonos wi-fi speakers, double glazed windows to rear and side, access to south facing balcony.