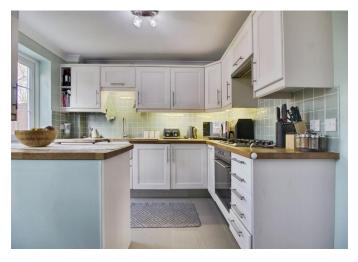

## Kitchen/ Diner

10' 2" x 13' (3.10m x 3.96m)

Double glazed window to rear, fully fitted kitchen, wall and base units, sink/drainer, electric oven, gas hob, work surfaces, cooker hood, tiled flooring, integrated washing machine, dishwasher, fridge freezer.