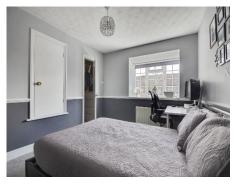

### **Bedroom One**

12' 1" x 9' 7" ( 3.68m x 2.92m ) Double glazed bay window to front, built in wardrobes, carpet, radiator.