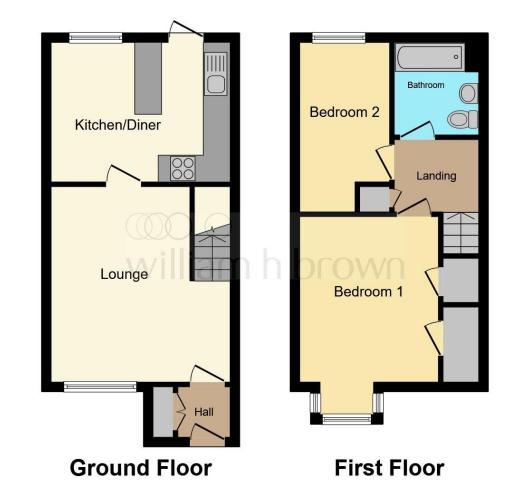

## Total floor area 63.7 m² (686 sq.ft.) approx

This floor plan is for illustrative purposes only. It is not drawn to scale. Any measurements, floor areas (including any total floor area), openings and orientation are approximate. No details are guaranteed, they cannot be relied upon for any purpose and they do not form part of any agreement. No liability is taken for any error, omission or misstatement. A party must rely upon its own inspection(s). Powered by www.focalagent.com