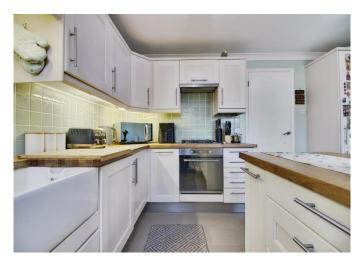

## Kitchen/ Diner

10' 2" x 13' (3.10m x 3.96m)

Double glazed window to rear, fully fitted kitchen, wall and base units, sink/drainer, electric oven, gas hob, work surfaces, cooker hood, tiled flooring, integrated washing machine, dishwasher, fridge freezer.