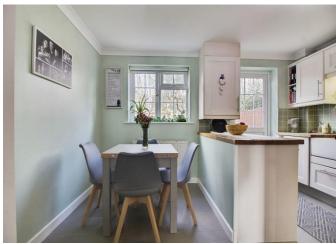

## Kitchen/ Diner

10' 2" x 13' (3.10m x 3.96m)

Double glazed window to rear, fully fitted kitchen, wall and base units, sink/drainer, electric oven, gas hob, work surfaces, cooker hood, tiled flooring, integrated washing machine, dishwasher, fridge freezer.