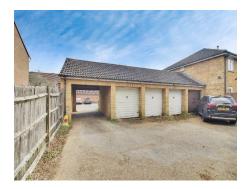

## **Wellington Drive, Welwyn Garden City**

This two bedroom end of terrace house is offered to the market in excellent decorative condition. Situated in the popular area of Panshanger, with great commuter links via the A414, A1(M), and mainline rail links into London. The ground floor boasts a spacious lounge leading to the immaculate modern kitchen/diner. To the first floor are two good size bedrooms plus the family bathroom, airing cupboard and loft access. Externally this property benefits from a garage en-bloc and a fantastic size rear garden. There are a range of local amenities including Moors Walk parade of shops where there is a doctors' surgery, Tesco Express, pharmacy and post office. Morrisons supermarket and petrol station are within easy reach as well as popular primary and secondary schools.

# Wellington Drive, Welwyn Garden City

- End of Terrace
- Two Bedrooms
- Garage & Resident Parking
- Close to Local Shops
- Large Rear Garden

Tenure: Freehold EPC Rating: C

offers in excess of

£375,000

Please note the marker reflects the postcode not the actual property