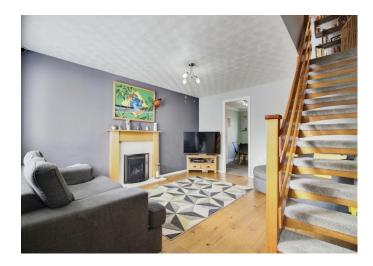

## Lounge

13' x 14' 3" ( 3.96m x 4.34m )

Double glazed window to front, carpet, radiator, TV point.