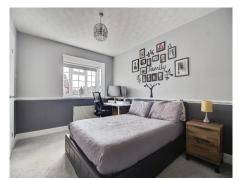

### **Bedroom One**

12' 1" x 9' 7" ( 3.68m x 2.92m ) Double glazed bay window to front, built in wardrobes, carpet, radiator.