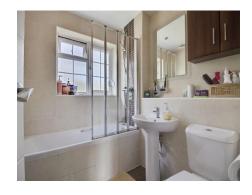

### **Bathroom**

6' 6" max x 12' 4" max ( 1.98m max x 3.76m max ) Double glazed window to rear, carpet, radiator.