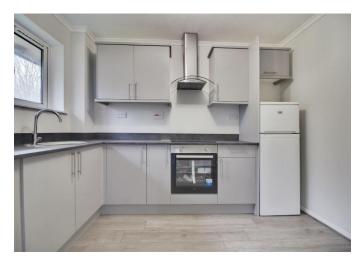

#### **Kitchen**

10' 8" x 8' 7" ( 3.25m x 2.62m )

Double glazed window, laminate wood flooring, induction hob, electric oven, extractor fan, integrated fridge freezer, radiator.