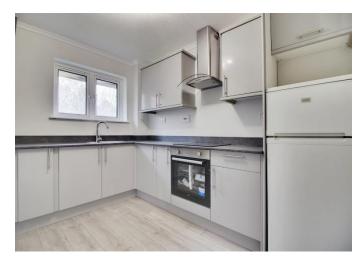

#### **Kitchen**

10' 8" x 8' 7" ( 3.25m x 2.62m )

Double glazed window, laminate wood flooring, induction hob, electric oven, extractor fan, integrated fridge freezer, radiator.