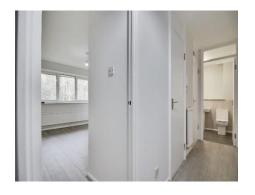

looring, radiator.

#### Bathroom

Vinyl flooring, bath with shower over, wash hand basin, W/C, radiator.



# Total floor area 49.4 m² (532 sq.ft.) approx

This floor plan is for illustrative purposes only. It is not drawn to scale. Any measurements, floor areas (including any total floor area), openings and orientation are approximate. No details are guaranteed, they cannot be relied upon for any purpose and they do not form part of any agreement. No liability is taken for any error, omission or misstatement. A party must rely upon its own inspection(s). Powered by www.focalagent.com





## welcome to

# Russett House, Russett Wood, Welwyn **Garden City**

- CHAIN FREE
- One Bedroom Flat
- **Top Floor**
- Resident Parking
- Communal Gardens

Tenure: Leasehold EPC Rating: D



£180,000













Please note the marker reflects the postcode not the actual property

# check out more properties at williamhbrown.co.uk

This is a Leasehold property with details as follows; Term of Lease 125 years from 26 Aug 1985. Should you require further information please contact the branch. Please Note additional fees could be incurred for items such as Leasehold packs.



Property Ref: WGN109014 - 0003 1. MONEY LAUNDERING REGULATIONS Intending purchasers will be asked to produce identification documentation at a later stage and we would ask for your co-operation in order that there is no delay in agreeing the sale. 2. These particulars do not constitute part or all of an offer or contract. 3. The measurements indicated are supplied for guidance only and as such must be considered inco