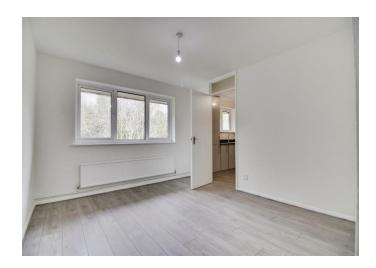

#### **Bedroom**

13' 10" x 8' 8" ( 4.22m x 2.64m )

Double glazed window, laminate wood flooring, radiator.