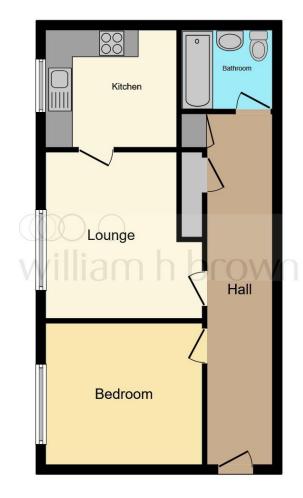

# Total floor area 49.4 m² (532 sq.ft.) approx

This floor plan is for illustrative purposes only. It is not drawn to scale. Any measurements, floor areas (including any total floor area), openings and orientation are approximate. No details are guaranteed, they cannot be relied upon for any purpose and they do not form part of any agreement. No liability is taken for any error, omission or misstatement. A party must rely upon its own inspection(s). Powered by www.focalagent.com