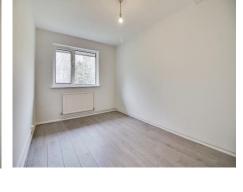

#### **Bedroom**

13' 10" x 8' 8" ( 4.22m x 2.64m )

Double glazed window, laminate wood flooring, radiator.