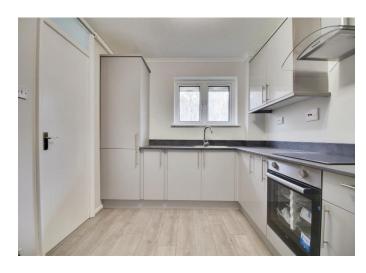

#### **Kitchen**

10' 8" x 8' 7" ( 3.25m x 2.62m )

Double glazed window, laminate wood flooring, induction hob, electric oven, extractor fan, integrated fridge freezer, radiator.