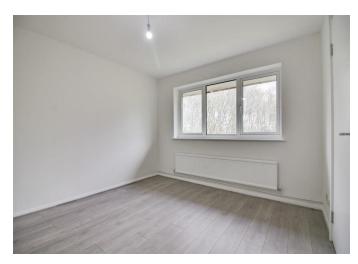

### Lounge

14' 5" x 10' 8" ( 4.39m x 3.25m )

Double glazed window, laminate wood flooring, radiator.