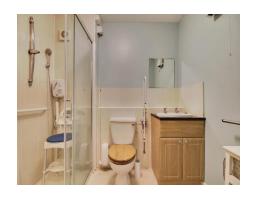

#### **Bathroom**

Lino flooring, walk in shower, W/C, wash hand basin, extractor.