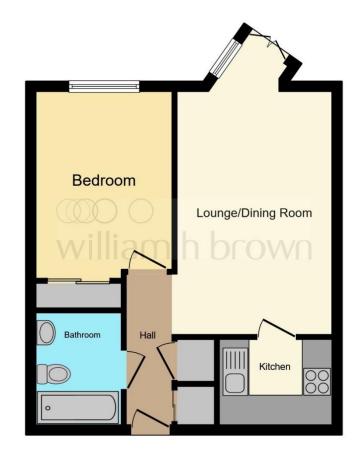

#### Total floor area 41.6 m<sup>2</sup> (448 sq.ft.) approx

This floor plan is for illustrative purposes only. It is not drawn to scale. Any measurements, floor areas (including any total floor area), openings and orientation are approximate. No details are guaranteed, they cannot be relied upon for any purpose and they do not form part of any agreement. No liability is taken for any error, omission or misstatement. A party must rely upon its own inspection(s). Powered by www.focalagent.com