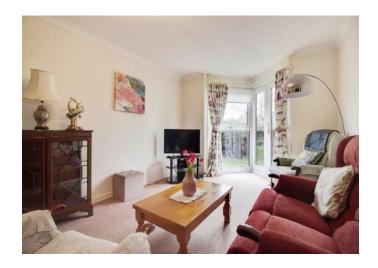

## Lounge

10'  $\times$  16' + window (  $3.05m \times 4.88m + window$  ) Double glazed window to front, patio door to front, carpet.