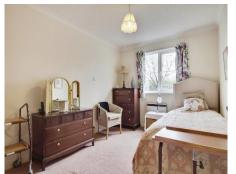

#### **Bedroom One**

9' x 12' (2.74m x 3.66m) Double glazed window to front, carpet, fitted wardrobes, heater.