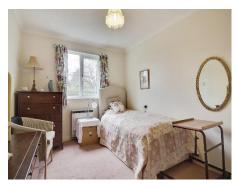

#### **Bedroom One**

9' x 12' (2.74m x 3.66m) Double glazed window to front, carpet, fitted wardrobes, heater.