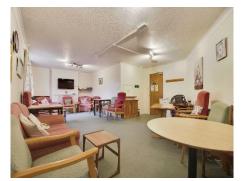

## Roseacre Gardens, Welwyn Garden City

This CHAIN FREE ground floor retirement apartment is located in the popular location of Roseacre Gardens, exclusively for over 55's. The property offers a communal entrance door leading into the lobby with lift. The apartment consists of an entrance hall with storage cupboard leading to the spacious bright lounge with patio door to front, kitchen with fitted kitchen units, bedroom and bathroom with walk-in shower. The development also features a residents' lounge, laundry room, communal gardens and resident and visitor parking.