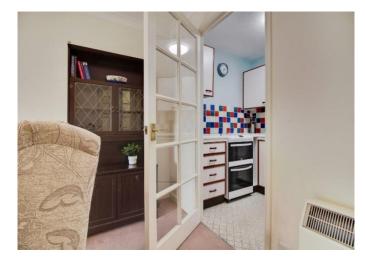

#### **Entrance Hall**

Door to communal hallway, carpet, storage.

#### Kitchen

7' x 5' 11" ( 2.13m x 1.80m ) Lino flooring, space for fridge freezer, electric oven, tiled splash back, sink/drainer, extractor.