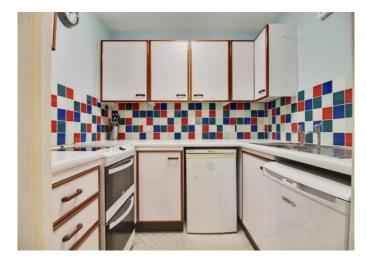

#### Kitchen

7' x 5' 11" ( 2.13m x 1.80m ) Lino flooring, space for fridge freezer, electric oven, tiled splash back, sink/drainer, extractor.