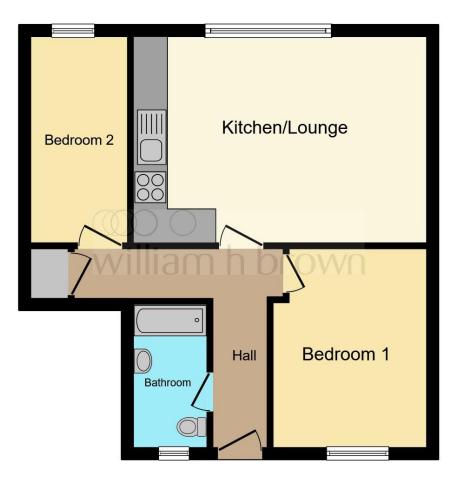

#### Bathroom

Double glazed window to front, laminate flooring, bath with shower over, heated towel rail, extractor, W/C, wash hand basin.

Total floor area 45.8 m<sup>2</sup> (493 sq.ft.) approx

This floor plan is for illustrative purposes only. It is not drawn to scale. Any measurements, floor areas (including any total floor area), openings and orientation are approximate. No details are guaranteed, they cannot be relied upon for any purpose and they do not form part of any agreement. No liability is taken for any error, omission or misstatement. A party must rely upon its own inspection(s). Powered by www.focalagent.com