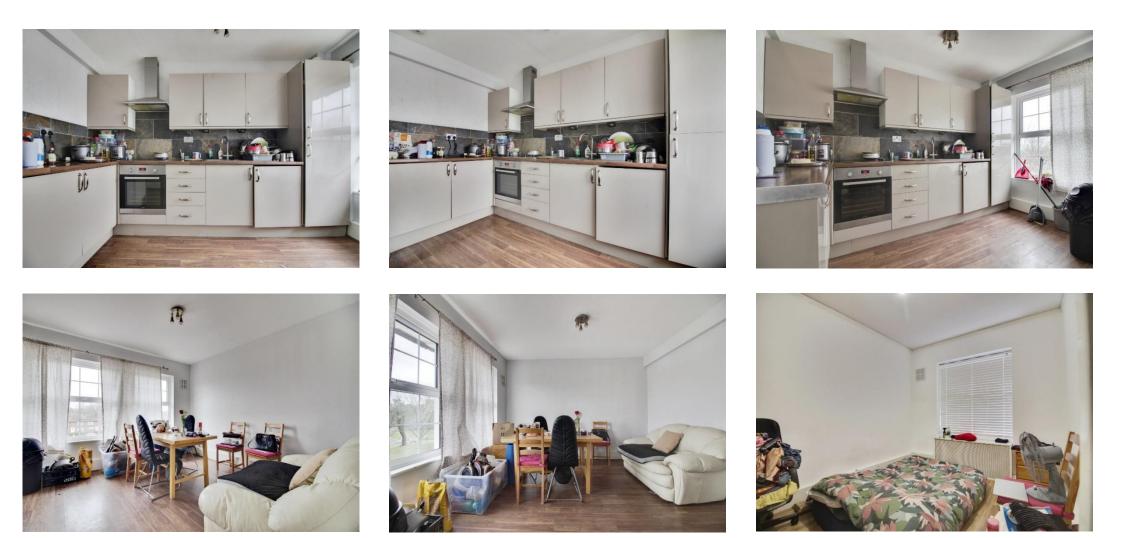

#### **Entrance Hall**

Double glazed door to rear, entry phone, loft access, laminate flooring, radiator.

#### Lounge/ Kitchen

16' 11" x 11' 11" ( 5.16m x 3.63m )

Double glazed window to front, laminate flooring, radiator, electric oven/hob, extractor, sink/drainer, tiled splash back, fridge freezer, washing machine, boiler.

#### **Bedroom One**

8' 1" max x 11' max ( 2.46m max x 3.35m max ) Double glazed window to rear, laminate flooring, radiator.

#### **Bedroom Two**

5' x 12' (1.52m x 3.66m) Double glazed window to front, laminate flooring, radiator.

#### Bathroom

Double glazed window to front, laminate flooring, bath with shower over, heated towel rail, extractor, W/C, wash hand basin.

Total floor area 45.8 m<sup>2</sup> (493 sq.ft.) approx

This floor plan is for illustrative purposes only. It is not drawn to scale. Any measurements, floor areas (including any total floor area), openings and orientation are approximate. No details are guaranteed, they cannot be relied upon for any purpose and they do not form part of any agreement. No liability is taken for any error, omission or misstatement. A party must rely upon its own inspection(s). Powered by www.focalagent.com