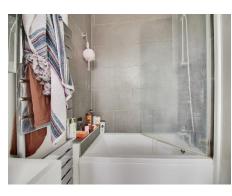

#### Bathroom

Double glazed window to front, laminate flooring, bath with shower over, heated towel rail, extractor, W/C, wash hand basin.

Total floor area 45.8 m<sup>2</sup> (493 sq.ft.) approx

This floor plan is for illustrative purposes only. It is not drawn to scale. Any measurements, floor areas (including any total floor area), openings and orientation are approximate. No details are guaranteed, they cannot be relied upon for any purpose and they do not form part of any agreement. No liability is taken for any error, omission or misstatement. A party must rely upon its own inspection(s). Powered by www.focalagent.com