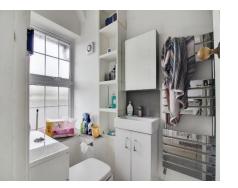

#### Bathroom

Double glazed window to front, laminate flooring, bath with shower over, heated towel rail, extractor, W/C, wash hand basin.

Total floor area 45.8 m<sup>2</sup> (493 sq.ft.) approx

This floor plan is for illustrative purposes only. It is not drawn to scale. Any measurements, floor areas (including any total floor area), openings and orientation are approximate. No details are guaranteed, they cannot be relied upon for any purpose and they do not form part of any agreement. No liability is taken for any error, omission or misstatement. A party must rely upon its own inspection(s). Powered by www.focalagent.com