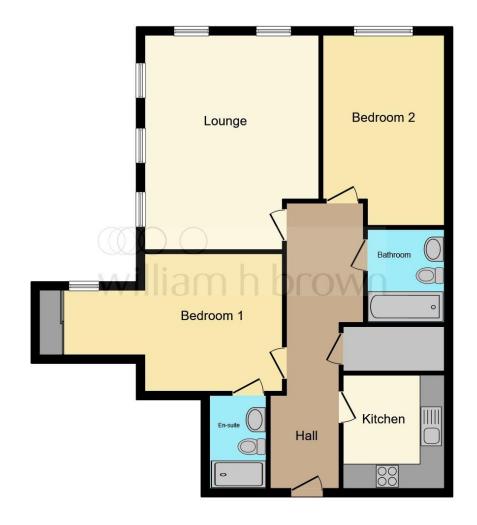

## Total floor area 83.2 m<sup>2</sup> (896 sq.ft.) approx

This floor plan is for illustrative purposes only. It is not drawn to scale. Any measurements, floor areas (including any total floor area), openings and orientation are approximate. No details are guaranteed, they cannot be relied upon for any purpose and they do not form part of any agreement. No liability is taken for any error, omission or misstatement. A party must rely upon its own inspection(s). Powered by www.focalagent.com