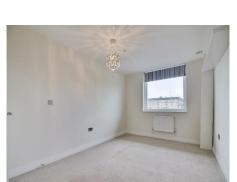

#### **Bedroom One**

11' 2" x 11' (3.40m x 3.35m)

Double glazed window, carpet, leading to walk-inwardrobe area.

#### **Bedroom Two**

15' 3" x 9' 10" ( 4.65m x 3.00m )

Double glazed window to front, carpet, radiator.