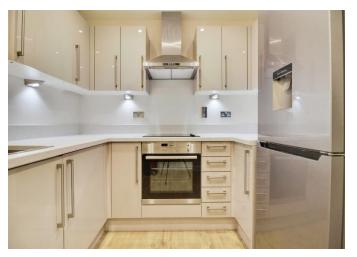

### **Kitchen**

9' 7" x 8' 4" ( 2.92m x 2.54m )

Electric oven/hob, extractor fan, integrated washer/dryer/dishwasher, sink/drainer, radiator, wall and base units.