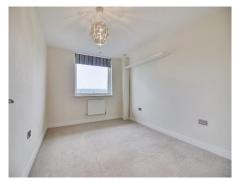

#### **Bedroom One**

11' 2" x 11' (3.40m x 3.35m)

Double glazed window, carpet, leading to walk-inwardrobe area.

#### **Bedroom Two**

15' 3" x 9' 10" ( 4.65m x 3.00m )

Double glazed window to front, carpet, radiator.