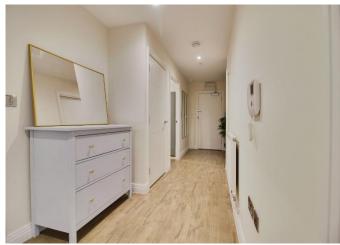

N FREE second floor two bedroom apartment is located within a short walk of Welwyn Garden City's town centre and mainline station feeding to London Kings Cross, St Pancras and Moorgate. Finished to a high standard the property offers an entrance hall with storage cupboard and a large open plan living/dining area and kitchen with integrated appliances, master bedroom with walk-in wardrobe and en-suite shower room, family bathroom and a second double bedroom. The property also benefits from video phone entry system, private access to Tesco Express a few hundred yards behind the property, as well as easy access to Welwyn Garden City Town Centre with an array of amenities such as John Lewis, restaurants and bars. Externally there is one allocated parking space and communal grounds.













#### **Entrance Hall**

Laminate wood flooring, storage cupboard, radiator.

## Lounge

17' 3" x 13' 11" ( 5.26m x 4.24m )

Dual aspect windows, carpet, radiator, spotlights.

### **Kitchen**

9' 7" x 8' 4" ( 2.92m x 2.54m )

Electric oven/hob, extractor fan, integrated washer/dryer/dishwasher, sink/drainer, radiator, wall and base units.

#### **Bedroom One**

11' 2" x 11' (3.40m x 3.35m)

Double glazed window, carpet, leading to walk-inwardrobe area.

## **Walk In Wardrobe**

9' 11" x 5' 3" ( 3.02m x 1.60m )

#### **En-Suite**

Laminate tiled flooring, shower cubicle, wash hand basin, W/C, heated towel rail.

#### **Bedroom Two**

15' 3" x 9' 10" ( 4.65m x 3.00m )

Double glazed window to front, carpet, radiator.

#### **Bathroom**

Bath with shower overhead, W/C, heated towel rail, wa