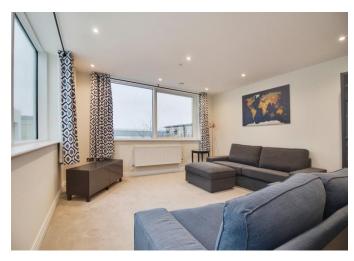

## Lounge

17' 3" x 13' 11" ( 5.26m x 4.24m )

Dual aspect windows, carpet, radiator, spotlights.