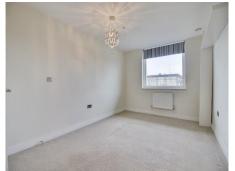

#### **Bedroom One**

11' 2" x 11' (3.40m x 3.35m)

Double glazed window, carpet, leading to walk-inwardrobe area.

#### **Bedroom Two**

15' 3" x 9' 10" ( 4.65m x 3.00m )

Double glazed window to front, carpet, radiator.