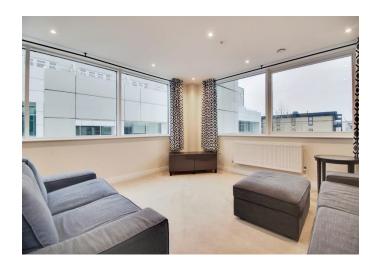

## Lounge

17' 3" x 13' 11" ( 5.26m x 4.24m )

Dual aspect windows, carpet, radiator, spotlights.