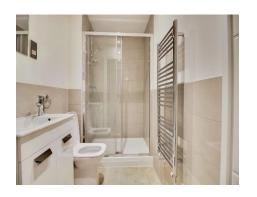

#### **En-Suite**

Laminate tiled flooring, shower cubicle, wash hand basin, W/C, heated towel rail.

#### **Bathroom**

Bath with shower overhead, W/C, heated towel rail, wash hand basin, vanity unit.