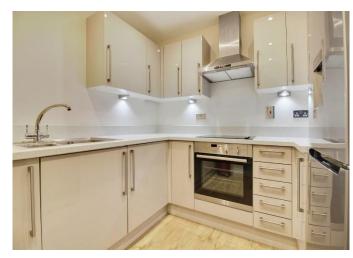

### **Kitchen**

9' 7" x 8' 4" ( 2.92m x 2.54m )

Electric oven/hob, extractor fan, integrated washer/dryer/dishwasher, sink/drainer, radiator, wall and base units.