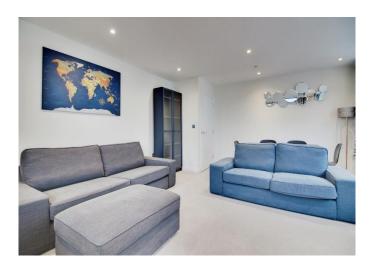

## Lounge

17' 3" x 13' 11" ( 5.26m x 4.24m )

Dual aspect windows, carpet, radiator, spotlights.