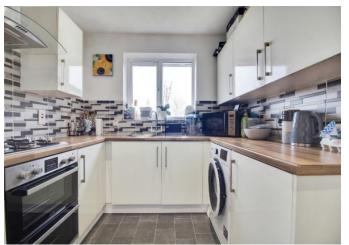

# Wellington Drive, WELWYN GARDEN CITY

Situated in the popular area of Panshanger this one bedroom apartment is ideal as an investment opportunity or for first time buyers. The property offers an entrance hall with ample storage, a bright and spacious lounge, a fully fitted kitchen complete with wooden wall and base units and space for a washing machine and integrated fridge freezer. There is also a large double bedroom with fitted wardrobes and a modern fitted bathroom with electric shower over bath. The property provides allocated resident parking, double glazing throughout and electric heating.

### Kitchen

7' 11" x 9' 9" ( 2.41m x 2.97m ) Double glazed window to side, lino flooring, gas hob, electric oven, extractor, space for washing machine, sink/drainer, spotlights, integrated fridge freezer.