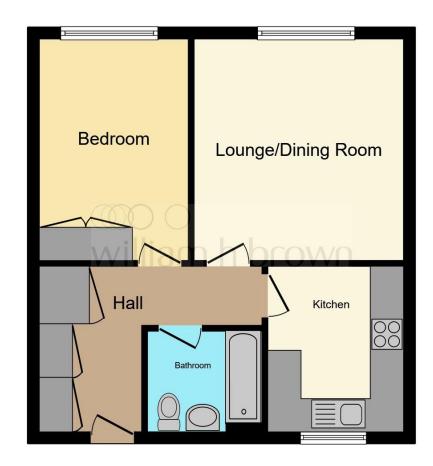

# Wellington Drive, WELWYN GARDEN CITY

Situated in the popular area of Panshanger this one bedroom apartment is ideal as an investment opportunity or for first time buyers. The property offers an entrance hall with ample storage, a bright and spacious lounge, a fully fitted kitchen complete with wooden wall and base units and space for a washing machine and integrated fridge freezer. There is also a large double bedroom with fitted wardrobes and a modern fitted bathroom with electric shower over bath. The property provides allocated resident parking, double glazing throughout and electric heating.

### Lounge

12' 4" x 13' 3" ( 3.76m x 4.04m ) Double glazed window to side, laminate flooring, electric heating.

### Kitchen

7' 11" x 9' 9" ( 2.41m x 2.97m ) Double glazed window to side, lino flooring, gas hob, electric oven, extractor, space for washing machine, sink/drainer, spotlights, integrated fridge freezer.

### Hallway

Loft access (boarded and lighting).

#### Bedroom

13' 3" x 8' 10" ( 4.04m x 2.69m ) Laminate flooring, double glazed window, electric heating, fitted wardrobes.

#### Total floor area 46.6 m<sup>2</sup> (501 sq.ft.) approx

This floor plan is for illustrative purposes only. It is not drawn to scale. Any measurements, floor areas (including any total floor area), openings and orientation are approximate. No details are guaranteed, they cannot be relied upon for any purpose and they do not form part of any agreement. No liability is taken for any error, omission or misstatement. A party must rely upon its own inspection(s). Powered by www.focalagent.com