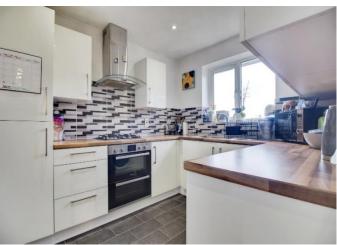

### Kitchen

7' 11" x 9' 9" ( 2.41m x 2.97m ) Double glazed window to side, lino flooring, gas hob, electric oven, extractor, space for washing machine, sink/drainer, spotlights, integrated fridge freezer.