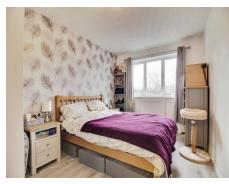

#### Bedroom

13' 3" x 8' 10" ( 4.04m x 2.69m ) Laminate flooring, double glazed window, electric heating, fitted wardrobes.