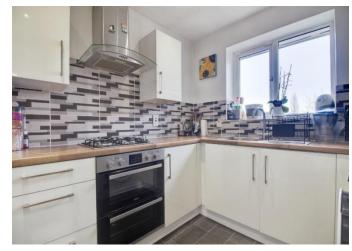

# Wellington Drive, WELWYN GARDEN CITY

Situated in the popular area of Panshanger this one bedroom apartment is ideal as an investment opportunity or for first time buyers. The property offers an entrance hall with ample storage, a bright and spacious lounge, a fully fitted kitchen complete with wooden wall and base units and space for a washing machine and integrated fridge freezer. There is also a large double bedroom with fitted wardrobes and a modern fitted bathroom with electric shower over bath. The property provides allocated resident parking, double glazing throughout and electric heating.

### Kitchen

7' 11" x 9' 9" ( 2.41m x 2.97m ) Double glazed window to side, lino flooring, gas hob, electric oven, extractor, space for washing machine, sink/drainer, spotlights, integrated fridge freezer.