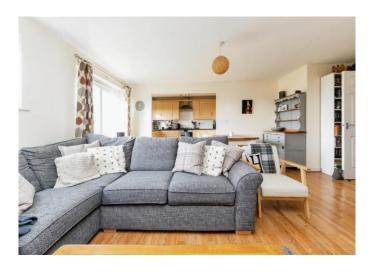

#### Lounge

19' x 18' (5.79m x 5.49m)

Double glazed window to rear, doors to communal gardens, laminate flooring, radiator.

#### **Kitchen**

6' x 11' ( 1.83m x 3.35m )

Double glazed window to rear, laminate flooring, sink/drainer, tiled splashback, integrated fridge freezer, oven, extractor.