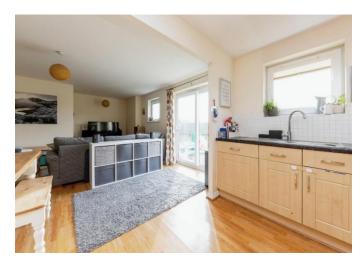

#### Lounge

19' x 18' (5.79m x 5.49m)

Double glazed window to rear, doors to communal gardens, laminate flooring, radiator.

#### **Kitchen**

6' x 11' ( 1.83m x 3.35m )

Double glazed window to rear, laminate flooring, sink/drainer, tiled splashback, integrated fridge freezer, oven, extractor.