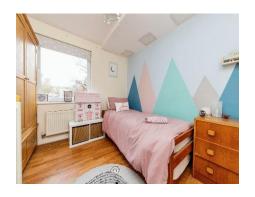

#### **Bedroom One**

11' 1" x 9' 8" ( 3.38m x 2.95m )

Double glazed window to front, laminate flooring, radiator.

#### **Bedroom Two**

9' 9" x 9' 8" ( 2.97m x 2.95m )

Double glazed window to front, laminate flooring, radiator.