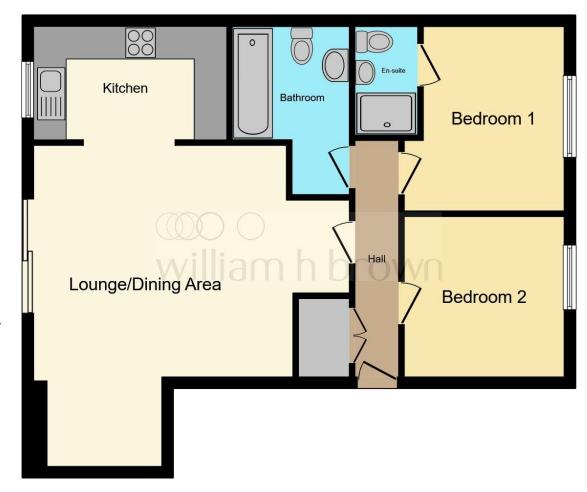

### Total floor area 67.1 m<sup>2</sup> (722 sq.ft.) approx

This floor plan is for illustrative purposes only. It is not drawn to scale. Any measurements, floor areas (including any total floor area), openings and orientation are approximate. No details are guaranteed, they cannot be relied upon for any purpose and they do not form part of any agreement. No liability is taken for any error, omission or misstatement. A party must rely upon its own inspection(s). Powered by www.focalagent.com