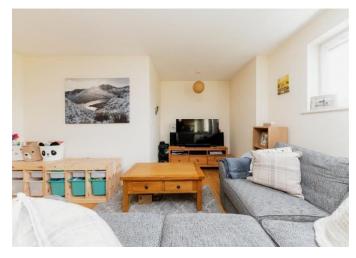

#### Lounge

19' x 18' (5.79m x 5.49m)

Double glazed window to rear, doors to communal gardens, laminate flooring, radiator.