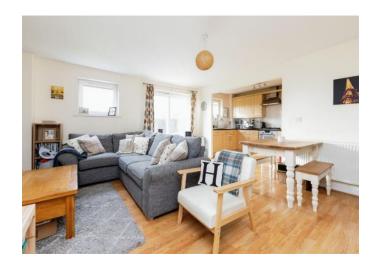

#### Lounge

19' x 18' (5.79m x 5.49m)

Double glazed window to rear, doors to communal gardens, laminate flooring, radiator.

#### **Kitchen**

6' x 11' ( 1.83m x 3.35m )

Double glazed window to rear, laminate flooring, sink/drainer, tiled splashback, integrated fridge freezer, oven, extractor.