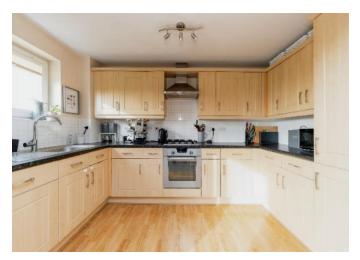

#### **Kitchen**

6' x 11' ( 1.83m x 3.35m )

Double glazed window to rear, laminate flooring, sink/drainer, tiled splashback, integrated fridge freezer, oven, extractor.