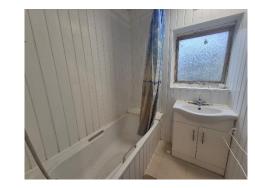

#### Bathroom

Double glazed window to rear, shower over bath, wash hand basin, tiled flooring, extractor.

W/C

Double glazed window to rear, W/C.

Total floor area 92.2 m<sup>2</sup> (993 sq.ft.) approx

This floor plan is for illustrative purposes only. It is not drawn to scale. Any measurements, floor areas (including any total floor area), openings and orientation are approximate. No details are guaranteed, they cannot be relied upon for any purpose and they do not form part of any agreement. No liability is taken for any error, omission or misstatement. A party must rely upon its own inspection(s). Powered by www.focalagent.com