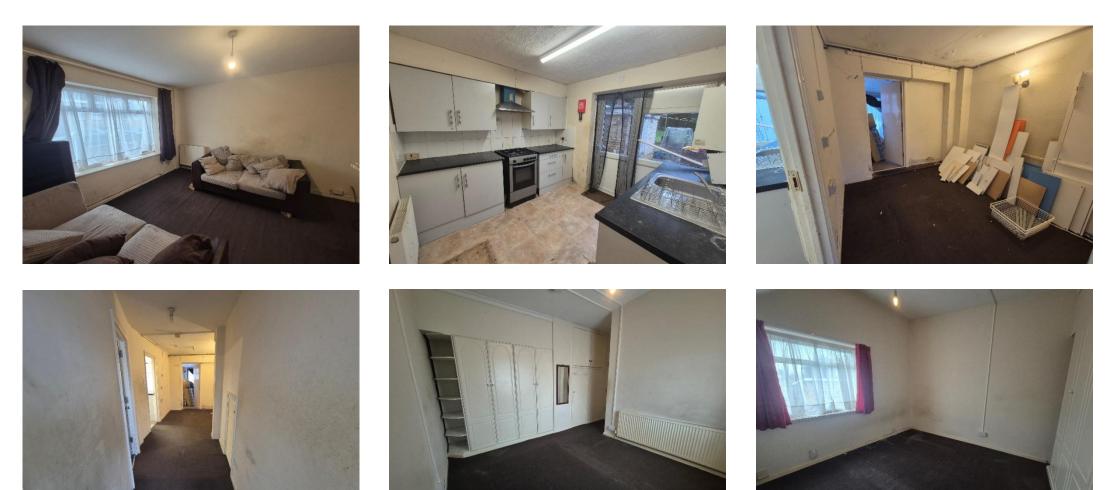

#### Lounge

12' x 11' (3.66m x 3.35m) Double glazed window to front, carpet, radiator.

#### **Dining Room**

9' x 8' (2.74m x 2.44m) Carpet, radiator, storage under stairs.

#### **Reception Room Three**

7' x 8' (2.13m x 2.44m) Double glazed window to side, door to garden.

Kitchen

9' x 8' (2.74m x 2.44m) Door to garden, sink/drainer, tiled, boiler.

Landing Carpet.

#### **Bedroom One**

9' x 9' 11" + door ( 2.74m x 3.02m + door ) Double glazed window to front, carpet, radiator.

#### **Bedroom Two**

11' 11" x 8' (3.63m x 2.44m) Double glazed window to rear, carpet, radiator. **Bedroom Three** 7' x 10' (2.13m x 3.05m) Double glazed window to front, carpet, radiator.

#### Bathroom

Double glazed window to rear, shower over bath, wash hand basin, tiled flooring, extractor.

W/C

Double glazed window to rear, W/C.

Total floor area 92.2 m<sup>2</sup> (993 sq.ft.) approx

This floor plan is for illustrative purposes only. It is not drawn to scale. Any measurements, floor areas (including any total floor area), openings and orientation are approximate. No details are guaranteed, they cannot be relied upon for any purpose and they do not form part of any agreement. No liability is taken for any error, omission or misstatement. A party must rely upon its own inspection(s). Powered by www.focalagent.com