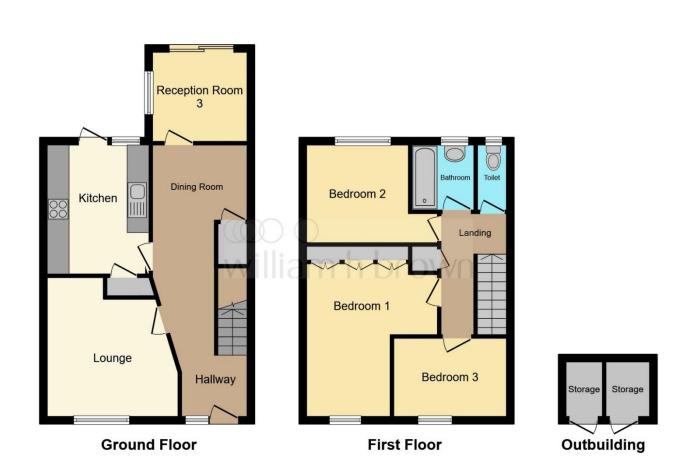

#### Bathroom

Double glazed window to rear, shower over bath, wash hand basin, tiled flooring, extractor.

W/C

Double glazed window to rear, W/C.

Total floor area 92.2 m<sup>2</sup> (993 sq.ft.) approx

This floor plan is for illustrative purposes only. It is not drawn to scale. Any measurements, floor areas (including any total floor area), openings and orientation are approximate. No details are guaranteed, they cannot be relied upon for any purpose and they do not form part of any agreement. No liability is taken for any error, omission or misstatement. A party must rely upon its own inspection(s). Powered by www.focalagent.com