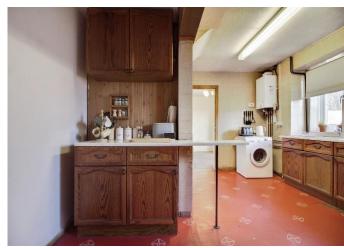

#### Kitchen

16' 5" x 11' 10" ( 5.00m x 3.61m )

Double glazed window to front, vinyl tiled flooring, pantry, sink, radiator.