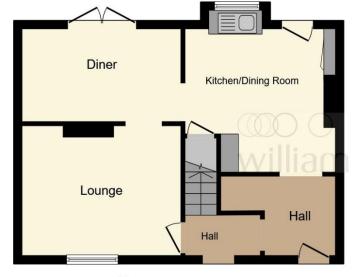

**Ground Floor** 

**First Floor** 

Total floor area 90.7 m² (976 sq.ft.) approx

This floor plan is for illustrative purposes only. It is not drawn to scale. Any measurements, floor areas (including any total floor area), openings and orientation are approximate. No details are guaranteed, they cannot be relied upon for any purpose and they do not form part of any agreement. No liability is taken for any error, omission or misstatement. A party must rely upon its own inspection(s). Powered by www.focalagent.com