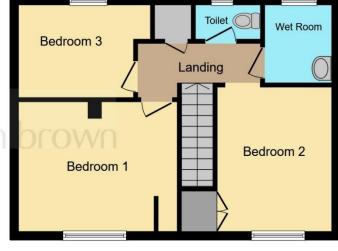

## Landing

Carpet, airing cupboard.

#### **Bedroom One**

13' 5" x 10' 8" ( 4.09m x 3.25m )

Double glazed window to front, radiator, storage cupboard.

#### **Bedroom Two**

12' 2" x 11' 11" ( 3.71m x 3.63m )

Double glazed window to front, carpet, radiator, built in wardrobe.

## **Bedroom Three**

12' x 7' 9" ( 3.66m x 2.36m )

Double glazed window to rear, carpet, radiator.

## **Wet Room**

Double glazed window to rear, tiled flooring wash hand basin, heated towel rail, shower.

# Separate W/C

Double glazed window to rear, W/C.

**Ground Floor** 

**First Floor** 

Total floor area 90.7 m² (976 sq.ft.) approx

This floor plan is for illustrative purposes only. It is not drawn to scale. Any measurements, floor areas (including any total floor area), openings and orientation are approximate. No details are guaranteed, they cannot be relied upon for any purpose and they do not form part of any agreement. No liability is taken for any error, omission or misstatement. A party must rely upon its own inspection(s). Powered by www.focalagent.com