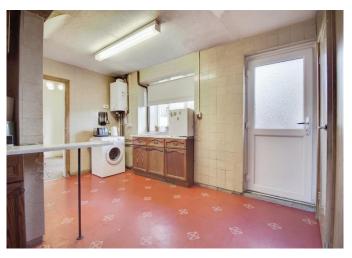

#### Kitchen

16' 5" x 11' 10" ( 5.00m x 3.61m )

Double glazed window to front, vinyl tiled flooring, pantry, sink, radiator.