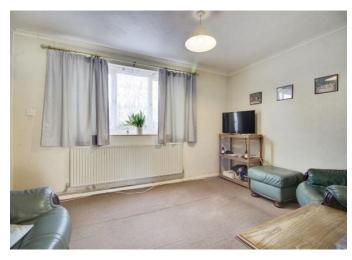

## Lounge

13' 4" x 10' 8" ( 4.06m x 3.25m )

Double glazed window to front, carpet, radiator.