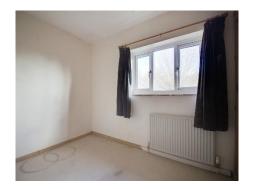

#### **Bedroom One**

13' 5" x 10' 8" ( 4.09m x 3.25m )

Double glazed window to front, radiator, storage cupboard.

#### **Bedroom Two**

12' 2" x 11' 11" ( 3.71m x 3.63m )

Double glazed window to front, carpet, radiator, built in wardrobe.

## **Bedroom Three**

12' x 7' 9" ( 3.66m x 2.36m )

Double glazed window to rear, carpet, radiator.