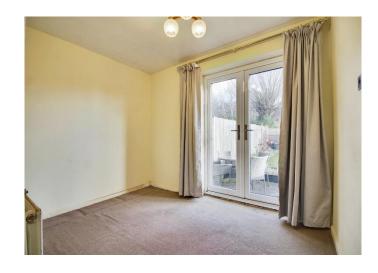

## **Dining Room**

10' 5" x 7' 8" ( 3.17m x 2.34m )

French doors to garden, carpet, radiator.