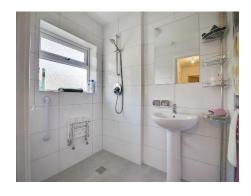

## **Wet Room**

Double glazed window to rear, tiled flooring wash hand basin, heated towel rail, shower.