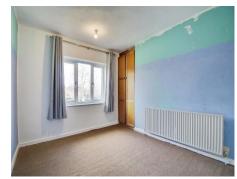

#### **Bedroom One**

13' 5" x 10' 8" ( 4.09m x 3.25m )

Double glazed window to front, radiator, storage cupboard.

#### **Bedroom Two**

12' 2" x 11' 11" ( 3.71m x 3.63m )

Double glazed window to front, carpet, radiator, built in wardrobe.

## **Bedroom Three**

12' x 7' 9" ( 3.66m x 2.36m )

Double glazed window to rear, carpet, radiator.