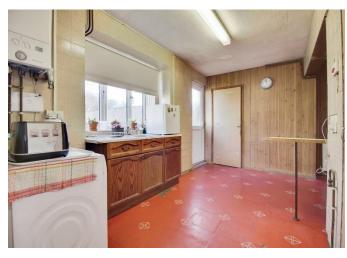

#### Kitchen

16' 5" x 11' 10" ( 5.00m x 3.61m )

Double glazed window to front, vinyl tiled flooring, pantry, sink, radiator.