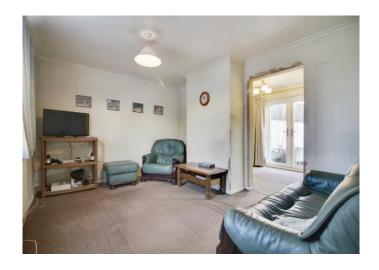

## Lounge

13' 4" x 10' 8" ( 4.06m x 3.25m )

Double glazed window to front, carpet, radiator.