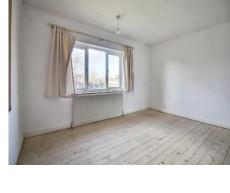

#### **Bedroom One**

13' 5" x 10' 8" ( 4.09m x 3.25m )

Double glazed window to front, radiator, storage cupboard.

#### **Bedroom Two**

12' 2" x 11' 11" ( 3.71m x 3.63m )

Double glazed window to front, carpet, radiator, built in wardrobe.

## **Bedroom Three**

12' x 7' 9" ( 3.66m x 2.36m )

Double glazed window to rear, carpet, radiator.