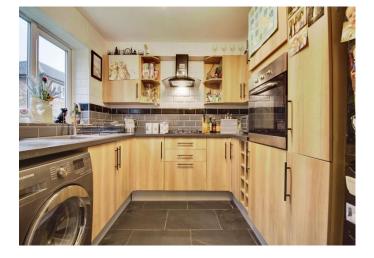

### **Kitchen**

9' x 8' 5" ( 2.74m x 2.57m )

Double glazed window to rear, tiled flooring, space for washing machine/fridge freezer, electric oven, gas hob, wall and base units, sink/drainer, extractor, tiled splash back.