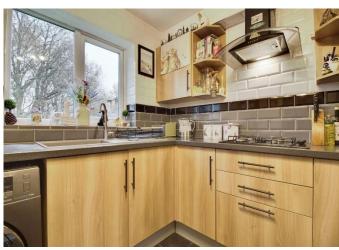

### **Kitchen**

9' x 8' 5" ( 2.74m x 2.57m )

Double glazed window to rear, tiled flooring, space for washing machine/fridge freezer, electric oven, gas hob, wall and base units, sink/drainer, extractor, tiled splash back.