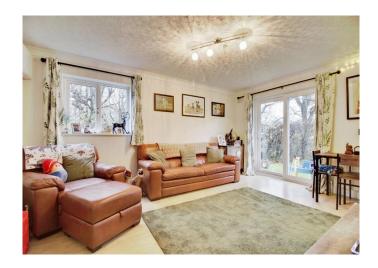

## **Lounge/ Dining Room**

16' x 11' 1" ( 4.88m x 3.38m )

Double glazed window to side, laminate flooring, radiator x 2, patio doors to rear.