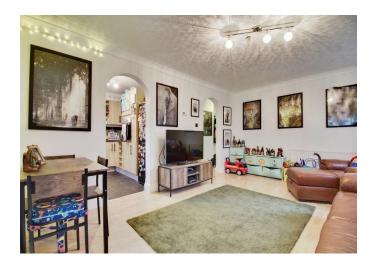

## **Lounge/ Dining Room**

16' x 11' 1" ( 4.88m x 3.38m )

Double glazed window to side, laminate flooring, radiator x 2, patio doors to rear.