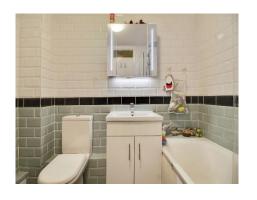

#### **Bathroom**

Tiled flooring, bath with shower over, extractor, W/C, wash hand basin.

Total floor area 56.0 m² (603 sq.ft.) approx

This floor plan is for illustrative purposes only. It is not drawn to scale. Any measurements, floor areas (including any total floor area), openings and orientation are approximate. No details are guaranteed, they cannot be relied upon for any purpose and they do not form part of any agreement. No liability is taken for any error, omission or misstatement. A party must rely upon its own inspection(s). Powered by www.focalagent.com