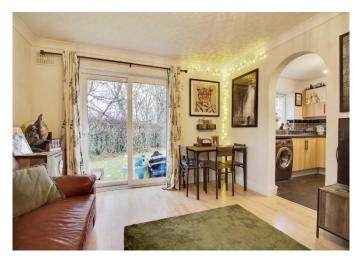

## **Lounge/ Dining Room**

16' x 11' 1" ( 4.88m x 3.38m )

Double glazed window to side, laminate flooring, radiator x 2, patio doors to rear.