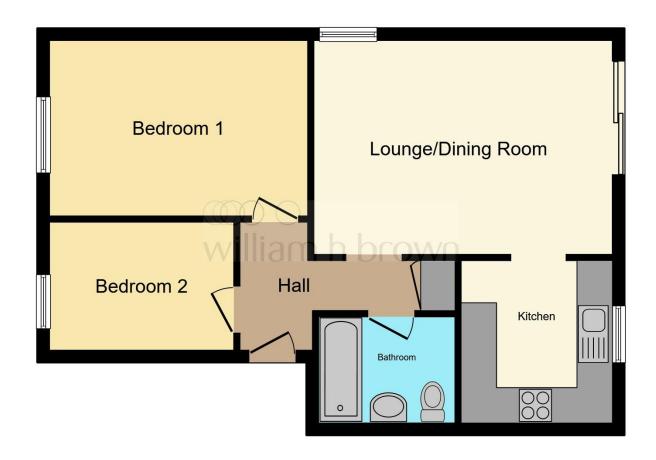

#### **Entrance Hall**

Door to side, storage cupboard, radiator, laminate flooring.

## **Lounge/ Dining Room**

16' x 11' 1" ( 4.88m x 3.38m )

Double glazed window to side, laminate flooring, radiator x 2, patio doors to rear.

### **Kitchen**

9' x 8' 5" ( 2.74m x 2.57m )

Double glazed window to rear, tiled flooring, space for washing machine/fridge freezer, electric oven, gas hob, wall and base units, sink/drainer, extractor, tiled splash back.

### **Bedroom One**

14' x 9' (4.27m x 2.74m)

Double glazed window to front, radiator, carpet.

#### **Bedroom Two**

7' x 10' (2.13m x 3.05m)

Double glazed window to front, carpet, radiator.

#### **Bathroom**

Tiled flooring, bath with shower over, extractor, W/C, wash hand basin.

Total floor area 56.0 m² (603 sq.ft.) approx

This floor plan is for illustrative purposes only. It is not drawn to scale. Any measurements, floor areas (including any total floor area), openings and orientation are approximate. No details are guaranteed, they cannot be relied upon for any purpose and they do not form part of any agreement. No liability is taken for any error, omission or misstatement. A party must rely upon its own inspection(s). Powered by www.focalagent.com