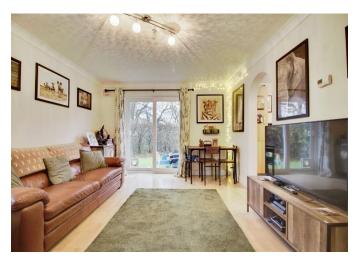

## **Lounge/ Dining Room**

16' x 11' 1" ( 4.88m x 3.38m )

Double glazed window to side, laminate flooring, radiator x 2, patio doors to rear.