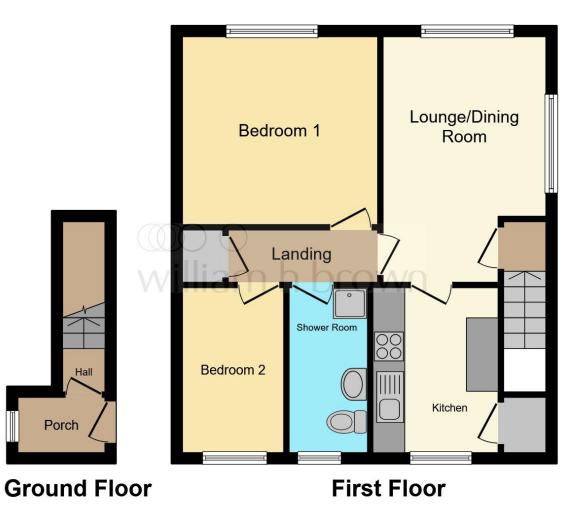

#### Lounge/ Dining Room

11' 8" max x 15' 2" max ( 3.56m max x 4.62m max ) Double glazed window to side, laminate flooring, radiator.

#### Kitchen

6' 6" x 10' 2" ( 1.98m x 3.10m ) Double glazed window to side, lino flooring, over stairs storage, electric hob, space for washing machine/dishwasher/oven/fridge freezer.

#### **Bedroom One**

11' 9" x 10' 3" (  $3.58m\ x\ 3.12m$  ) Double glazed window to side, laminate flooring, radiator.

#### **Bedroom Two**

6' 3" x 10' 2" ( 1.91m x 3.10m ) Double glazed window to side, laminate flooring, radiator.

#### **Shower Room**

Double glazed window to side, tiled flooring, wash hand basin, W/C, towel rail.

#### Total floor area 58.1 m<sup>2</sup> (625 sq.ft.) approx

This floor plan is for illustrative purposes only. It is not drawn to scale. Any measurements, floor areas (including any total floor area), openings and orientation are approximate. No details are guaranteed, they cannot be relied upon for any purpose and they do not form part of any agreement. No liability is taken for any error, omission or misstatement. A party must rely upon its own inspection(s). Powered by www.focalagent.com