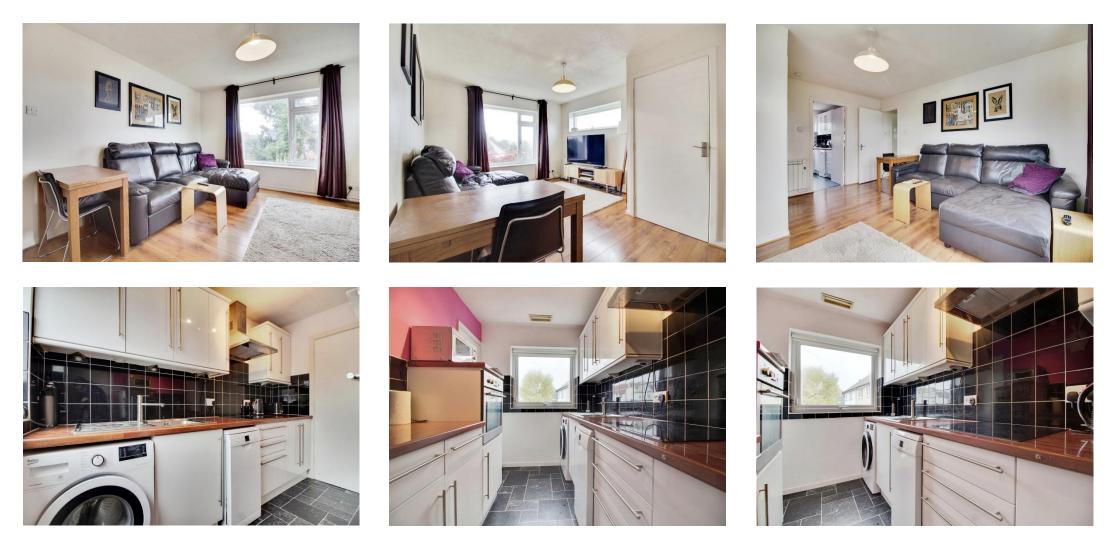

# 2A Woodside Road, WELWYN

This two-bedroom first floor apartment is situated in the desirable Digswell Village, just a short walk away from Welwyn North station with quick links to London. Internally, the property comprises of a lounge/dining room with dual aspect windows, fitted kitchen offering an array of fitted wall and base units, two bedrooms and shower room. Further benefits include double glazing and electric heating throughout, off street parking and garage.

#### Lounge/ Dining Room

11' 8" max x 15' 2" max ( 3.56m max x 4.62m max ) Double glazed window to side, laminate flooring, radiator.

#### Kitchen

6' 6" x 10' 2" ( 1.98m x 3.10m ) Double glazed window to side, lino flooring, over stairs storage, electric hob, space for washing machine/dishwasher/oven/fridge freezer.