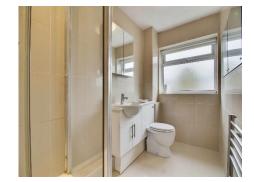

#### **Shower Room**

Double glazed window to side, tiled flooring, wash hand basin, W/C, towel rail.