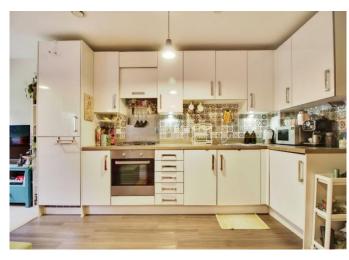

### **Lounge/ Kitchen/ Dining Room**

17' 10" x 16' 3" ( 5.44m x 4.95m )

Double glazed window to rear x 2, laminate and carpet flooring, integrated washing machine/fridge freezer/gas hob, laminate work surfaces, wall and base units, gas boiler, cupboard, TV point, radiator x 2.