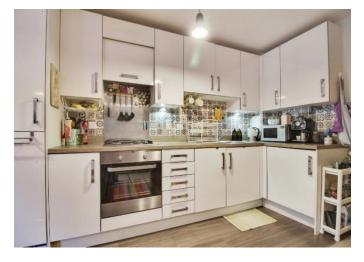

### **Lounge/ Kitchen/ Dining Room**

17' 10" x 16' 3" ( 5.44m x 4.95m )

Double glazed window to rear x 2, laminate and carpet flooring, integrated washing machine/fridge freezer/gas hob, laminate work surfaces, wall and base units, gas boiler, cupboard, TV point, radiator x 2.