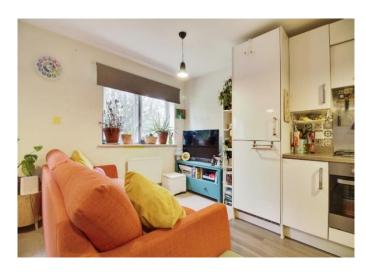

### **Lounge/ Kitchen/ Dining Room**

17' 10" x 16' 3" ( 5.44m x 4.95m )

Double glazed window to rear x 2, laminate and carpet flooring, integrated washing machine/fridge freezer/gas hob, laminate work surfaces, wall and base units, gas boiler, cupboard, TV point, radiator x 2.