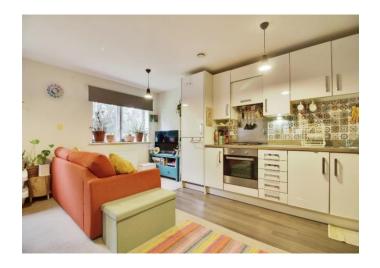

### **Lounge/ Kitchen/ Dining Room**

17' 10" x 16' 3" ( 5.44m x 4.95m )

Double glazed window to rear x 2, laminate and carpet flooring, integrated washing machine/fridge freezer/gas hob, laminate work surfaces, wall and base units, gas boiler, cupboard, TV point, radiator x 2.