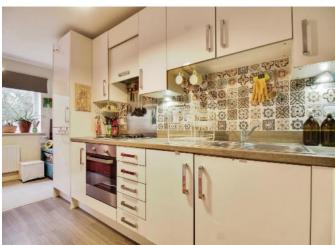

### **Lounge/ Kitchen/ Dining Room**

17' 10" x 16' 3" ( 5.44m x 4.95m )

Double glazed window to rear x 2, laminate and carpet flooring, integrated washing machine/fridge freezer/gas hob, laminate work surfaces, wall and base units, gas boiler, cupboard, TV point, radiator x 2.