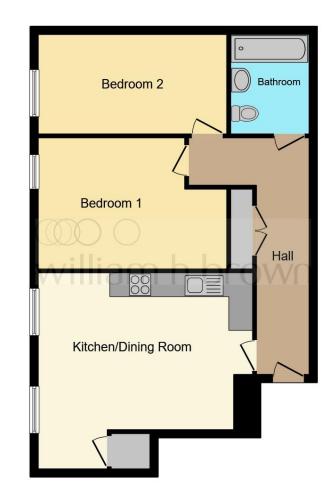

## Total floor area 69.1 m² (743 sq.ft.) approx

This floor plan is for illustrative purposes only. It is not drawn to scale. Any measurements, floor areas (including any total floor area), openings and orientation are approximate. No details are guaranteed, they cannot be relied upon for any purpose and they do not form part of any agreement. No liability is taken for any error, omission or misstatement. A party must rely upon its own inspection(s). Powered by www.focalagent.com