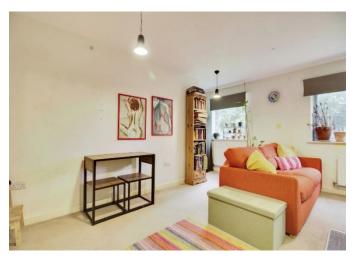

### **Lounge/ Kitchen/ Dining Room**

17' 10" x 16' 3" ( 5.44m x 4.95m )

Double glazed window to rear x 2, laminate and carpet flooring, integrated washing machine/fridge freezer/gas hob, laminate work surfaces, wall and base units, gas boiler, cupboard, TV point, radiator x 2.