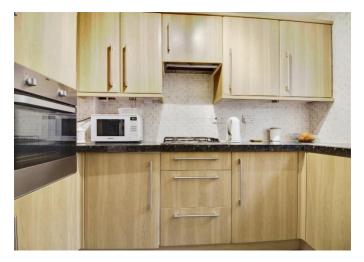

#### Kitchen

5' 1" x 9' 1" ( 1.55m x 2.77m )

Double glazed window to front, space for fridge freezer/washing machine, integrated oven/hob, sink/drainer, wall and base units, heated towel rail.