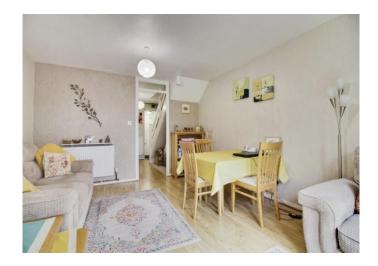

## **Lounge/ Dining Room**

11' 9" x 14' 3" ( 3.58m x 4.34m ) Doors to rear, laminate flooring, radiator.