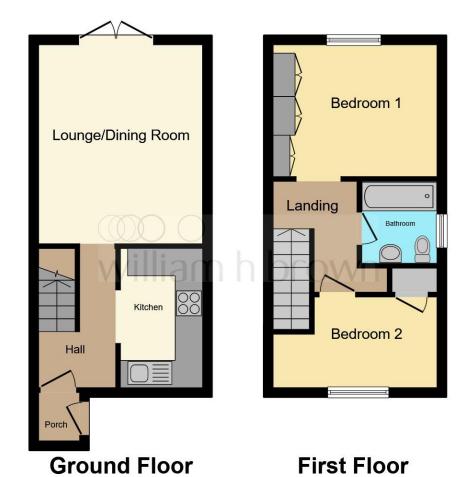

#### **Bathroom**

Double glazed window to side, W/C, wash hand basin, shower over bath, part tiled.

Total floor area 55.0 m² (592 sq.ft.) approx

This floor plan is for illustrative purposes only. It is not drawn to scale. Any measurements, floor areas (including any total floor area), openings and orientation are approximate. No details are guaranteed, they cannot be relied upon for any purpose and they do not form part of any agreement. No liability is taken for any error, omission or misstatement. A party must rely upon its own inspection(s). Powered by www.focalagent.com