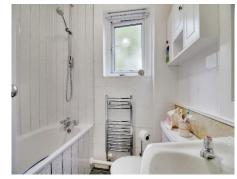

#### **Bathroom**

Double glazed window to side, W/C, wash hand basin, shower over bath, part tiled.

Total floor area 55.0 m² (592 sq.ft.) approx

This floor plan is for illustrative purposes only. It is not drawn to scale. Any measurements, floor areas (including any total floor area), openings and orientation are approximate. No details are guaranteed, they cannot be relied upon for any purpose and they do not form part of any agreement. No liability is taken for any error, omission or misstatement. A party must rely upon its own inspection(s). Powered by www.focalagent.com