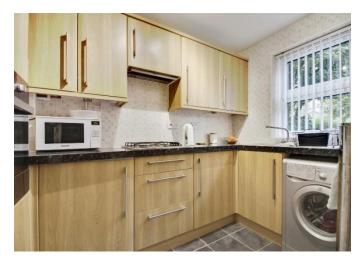

#### Kitchen

5' 1" x 9' 1" ( 1.55m x 2.77m )

Double glazed window to front, space for fridge freezer/washing machine, integrated oven/hob, sink/drainer, wall and base units, heated towel rail.