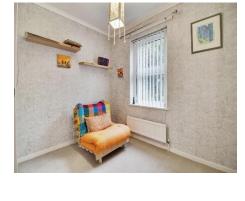

#### **Bedroom Two**

8' x 6' ( 2.44m x 1.83m )

Double glazed window to front, storage cupboard, carpet, radiator.