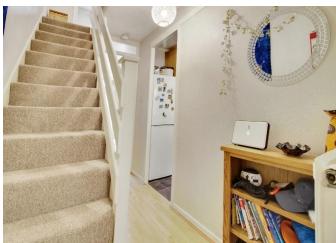

#### **Entrance Hall**

Laminate flooring, radiator.

### Landing

Carpet, airing cupboard, loft access.