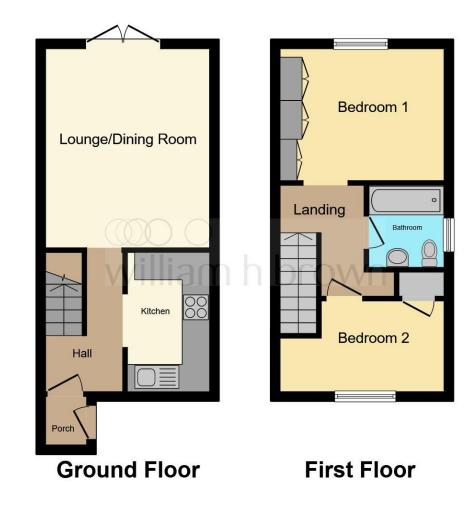

**Entrance Porch** Double glazed window to side.

**Entrance Hall** Laminate flooring, radiator.

Lounge/ Dining Room 11' 9" x 14' 3" ( 3.58m x 4.34m ) Doors to rear, laminate flooring, radiator.

#### Kitchen

5' 1" x 9' 1" (1.55m x 2.77m) Double glazed window to front, space for fridge freezer/washing machine, integrated oven/hob, sink/drainer, wall and base units, heated towel rail.

**Landing** Carpet, airing cupboard, loft access.

#### **Bedroom One**

11' x 9' ( 3.35m x 2.74m ) Double glazed window to rear, carpet, radiator, fitted wardrobes.

#### **Bedroom Two**

8' x 6' (2.44m x 1.83m) Double glazed window to front, storage cupboard, carpet, radiator.

#### Bathroom

Double glazed window to side, W/C, wash hand basin, shower over bath, part tiled.

Total floor area 55.0 m<sup>2</sup> (592 sq.ft.) approx

This floor plan is for illustrative purposes only. It is not drawn to scale. Any measurements, floor areas (including any total floor area), openings and orientation are approximate. No details are guaranteed, they cannot be relied upon for any purpose and they do not form part of any agreement. No liability is taken for any error, omission or misstatement. A party must rely upon its own inspection(s). Powered by www.focalagent.com