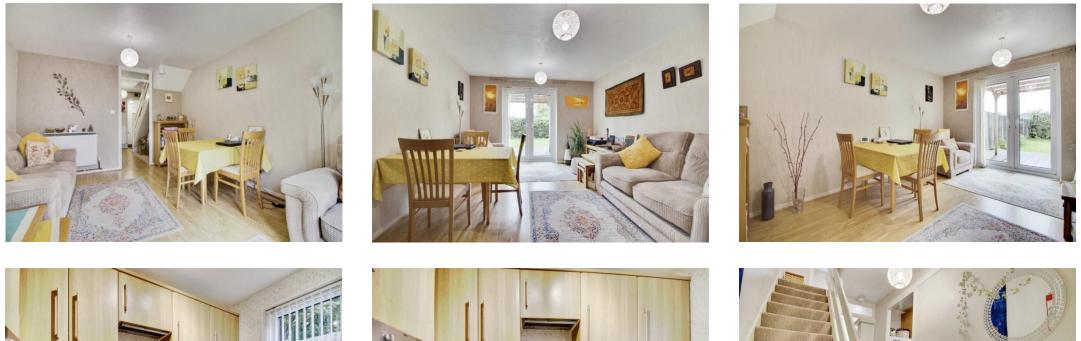

**Entrance Porch** Double glazed window to side.

**Entrance Hall** Laminate flooring, radiator.

Lounge/ Dining Room 11' 9" x 14' 3" ( 3.58m x 4.34m ) Doors to rear, laminate flooring, radiator.