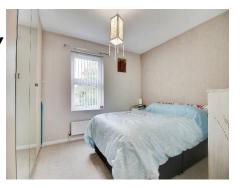

#### **Bedroom One**

11' x 9' ( 3.35m x 2.74m ) Double glazed window to rear, carpet, radiator, fitted wardrobes.