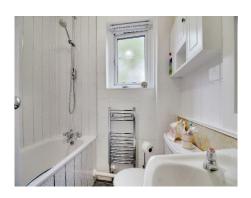

#### Bathroom

Double glazed window to side, W/C, wash hand basin, shower over bath, part tiled.

Total floor area 55.0 m<sup>2</sup> (592 sq.ft.) approx

This floor plan is for illustrative purposes only. It is not drawn to scale. Any measurements, floor areas (including any total floor area), openings and orientation are approximate. No details are guaranteed, they cannot be relied upon for any purpose and they do not form part of any agreement. No liability is taken for any error, omission or misstatement. A party must rely upon its own inspection(s). Powered by www.focalagent.com