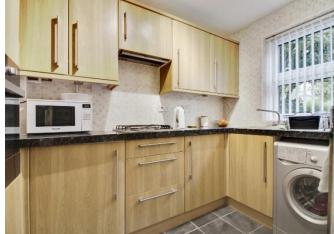

#### Kitchen

5' 1" x 9' 1" (1.55m x 2.77m) Double glazed window to front, space for fridge freezer/washing machine, integrated oven/hob, sink/drainer, wall and base units, heated towel rail.

**Landing** Carpet, airing cupboard, loft access.