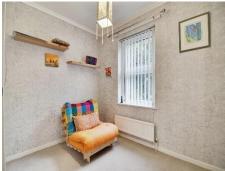

#### **Bedroom Two**

8' x 6' (2.44m x 1.83m) Double glazed window to front, storage cupboard, carpet, radiator.