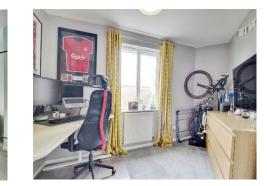

#### **Bedroom One**

11' 9" max x 10' 8" max ( 3.58m max x 3.25m max ) Double glazed window to front, carpet, radiator.

#### **Bedroom Two**

8' 4" max x 13' 1" max ( 2.54m max x 3.99m max ) Double glazed window, carpet, radiator.