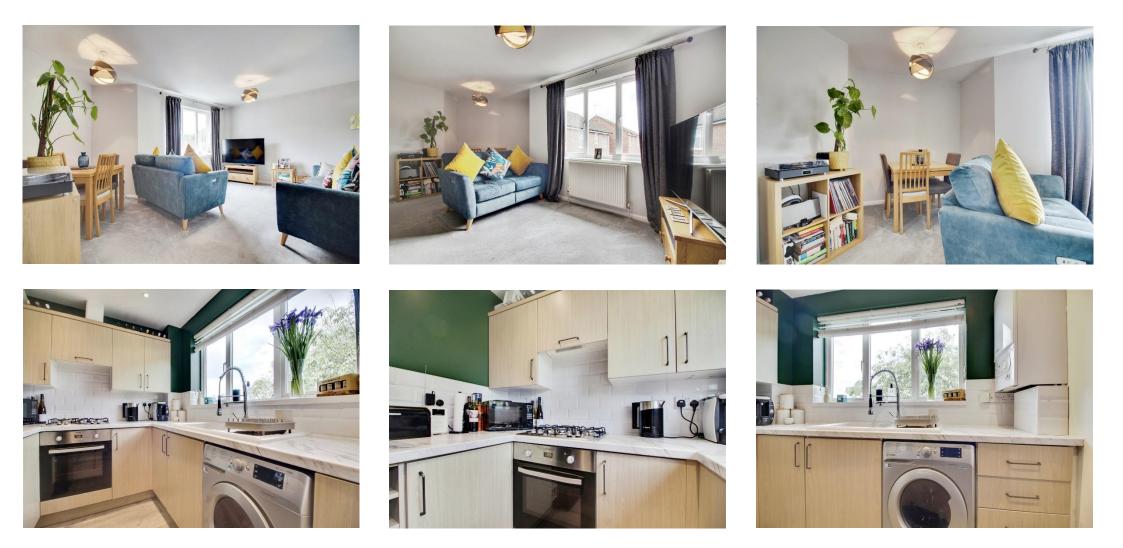

#### Lounge

16' 4" max x 19' 9" max ( 4.98m max x 6.02m max ) Double glazed window, carpet, radiator, TV point.

#### Kitchen

9' x 7' 2" ( 2.74m x 2.18m ) Double glazed window to front, sink/drainer, space for fridge freezer, oven/hob, extractor fan, boiler, laminate flooring, space for washing machine, radiator.