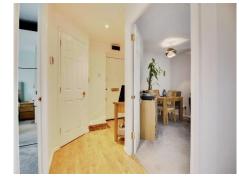

## Heathcroft, Welwyn Garden City

This spacious two-bedroom top floor apartment is conveniently located just a short walk from Moors Walk parade of shops with regular buses into the town centre and the mainline station serving Kings Cross in under 30 minutes. The property benefits from entrance hall with entry phone, lounge/diner and fully fitted kitchen. Additionally, there are two double bedrooms and bathroom. Further benefits include gas central heating, double glazing and two allocated parking spaces.

#### **Entrance Hall**

Double glazed door to side, laminate flooring, fuse box, radiator, storage x 2, entry phone, loft access (part boarded).

#### Lounge

16' 4" max x 19' 9" max ( 4.98m max x 6.02m max ) Double glazed window, carpet, radiator, TV point.