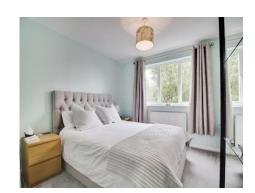

#### **Bedroom One**

11' 9" max x 10' 8" max ( 3.58m max x 3.25m max ) Double glazed window to front, carpet, radiator.

#### **Bedroom Two**

8' 4" max x 13' 1" max ( 2.54m max x 3.99m max ) Double glazed window, carpet, radiator.