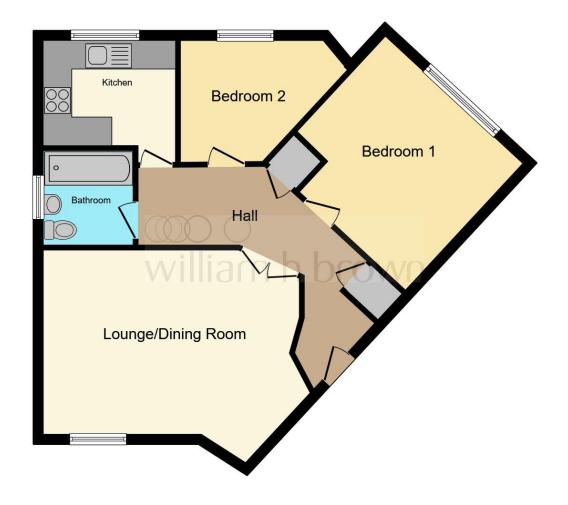

#### Total floor area 64.7 sq.m. (697 sq.ft.) approx

This floor plan is for illustrative purposes only. It is not drawn to scale. Any measurements, floor areas (including any total floor area), openings and orientation are approximate. No details are guaranteed, they cannot be relied upon for any purpose and they do not form part of any agreement. No liability is taken for any error, omission or misstatement. A party must rely upon its own inspection(s). Powered by www.focalagent.com