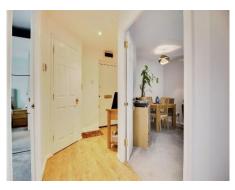

#### **Entrance Hall**

Double glazed door to side, laminate flooring, fuse box, radiator, storage x 2, entry phone, loft access (part boarded).