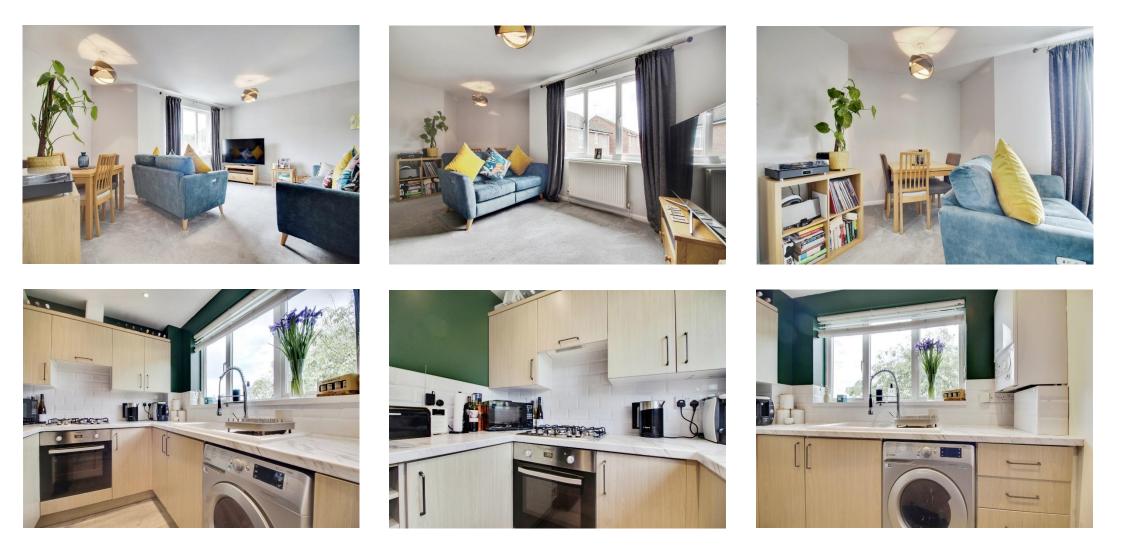

## Heathcroft, Welwyn Garden City

This spacious two-bedroom top floor apartment is conveniently located just a short walk from Moors Walk parade of shops with regular buses into the town centre and the mainline station serving Kings Cross in under 30 minutes. The property benefits from entrance hall with entry phone, lounge/diner and fully fitted kitchen. Additionally, there are two double bedrooms and bathroom. Further benefits include gas central heating, double glazing and two allocated parking spaces.

#### Lounge

16' 4" max x 19' 9" max ( 4.98m max x 6.02m max ) Double glazed window, carpet, radiator, TV point.

#### Kitchen

9' x 7' 2" ( 2.74m x 2.18m ) Double glazed window to front, sink/drainer, space for fridge freezer, oven/hob, extractor fan, boiler, laminate flooring, space for washing machine, radiator.