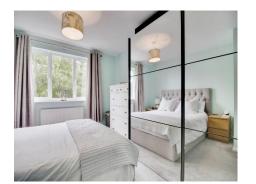

#### **Bedroom One**

11' 9" max x 10' 8" max ( 3.58m max x 3.25m max ) Double glazed window to front, carpet, radiator.

#### **Bedroom Two**

8' 4" max x 13' 1" max ( 2.54m max x 3.99m max ) Double glazed window, carpet, radiator.