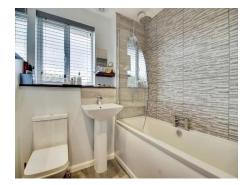

#### Bathroom

Double glazed window to side, wash hand basin, W/C, shower over bath, extractor, spotlights, heated towel rail, laminate flooring.