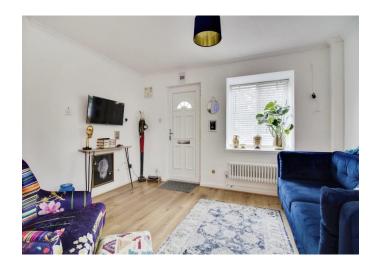

#### Lounge

9' 7" x 12' 6" ( 2.92m x 3.81m )

Double glazed window to front, radiator, engineered wood flooring.