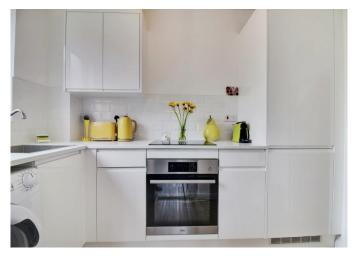

#### Kitchen

9' 10" x 5' 4" ( 3.00m x 1.63m )

Double glazed window to side, engineered wood flooring, understairs store, space for washing machine, electric hob/oven, integrated fridge freezer.