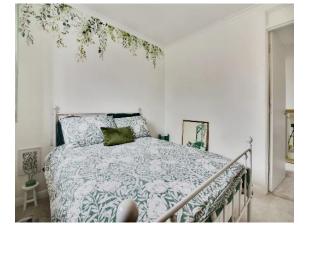

### **Bedroom One**

9' 9" x 9' 8" ( 2.97m x 2.95m )

Double glazed window to front, fitted storage, boiler in wardrobe.