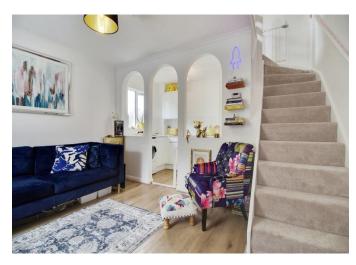

#### Lounge

9' 7" x 12' 6" ( 2.92m x 3.81m )

Double glazed window to front, radiator, engineered wood flooring.

### Landing

Carpet, loft access (half boarded).