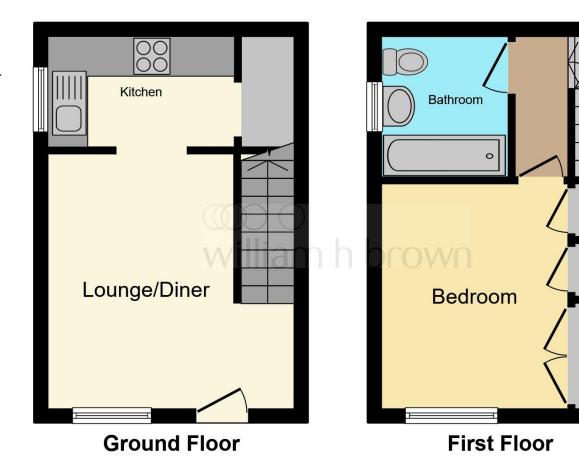

#### Lounge

9' 7" x 12' 6" ( 2.92m x 3.81m )

Double glazed window to front, radiator, engineered wood flooring.

#### Kitchen

9' 10" x 5' 4" ( 3.00m x 1.63m )

Double glazed window to side, engineered wood flooring, understairs store, space for washing machine, electric hob/oven, integrated fridge freezer.

### Landing

Carpet, loft access (half boarded).

### **Bedroom One**

9' 9" x 9' 8" ( 2.97m x 2.95m )

Double glazed window to front, fitted storage, boiler in wardrobe.

#### **Bathroom**

Tiled flooring, W/C, wash hand basin, shower over bath.

Total floor area 41.8 m² (449 sq.ft.) approx

This floor plan is for illustrative purposes only. It is not drawn to scale. Any measurements, floor areas (including any total floor area), openings and orientation are approximate. No details are guaranteed, they cannot be relied upon for any purpose and they do not form part of any agreement. No liability is taken for any error, omission or misstatement. A party must rely upon its own inspection(s). Powered by www.focalagent.com