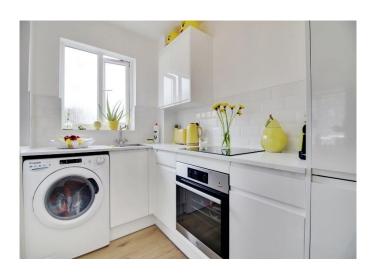

#### Kitchen

9' 10" x 5' 4" ( 3.00m x 1.63m )

Double glazed window to side, engineered wood flooring, understairs store, space for washing machine, electric hob/oven, integrated fridge freezer.