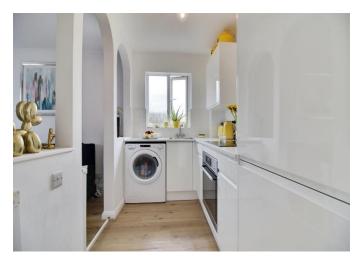

#### Kitchen

9' 10" x 5' 4" ( 3.00m x 1.63m )

Double glazed window to side, engineered wood flooring, understairs store, space for washing machine, electric hob/oven, integrated fridge freezer.