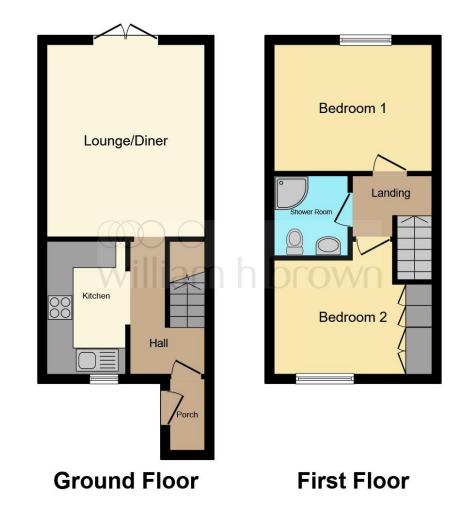

# Entrance Hall

Double glazed door to side, radiator.

#### Lounge

11' 8" x 14' 4" ( 3.56m x 4.37m ) Wooden flooring, patio door to rear.

## Kitchen

8' 8" x 9' 9" ( 2.64m x 2.97m ) Double glazed window to front, wooden flooring, space for cooker/washing machine/dishwasher/fridge freezer, sink, drainer, spotlights.

## Landing

Carpet.

**Bedroom One** 11' 8" x 9' 5" ( 3.56m x 2.87m ) Double glazed window to rear, carpet, radiator.

#### **Bedroom Two**

 $8^{\prime}$  7" x 10' 4" ( 2.62m x 3.15m ) Double glazed window to front, carpet, radiator, fitted wardrobes.

#### **Shower Room**

Tiled flooring, part tiled walls, shower cubicle, W/C, wash hand basin, spotlights, extractor.

#### Total floor area 55.8 sq.m. (601 sq.ft.) approx

This floor plan is for illustrative purposes only. It is not drawn to scale. Any measurements, floor areas (including any total floor area), openings and orientation are approximate. No details are guaranteed, they cannot be relied upon for any purpose and they do not form part of any agreement. No liability is taken for any error, omission or misstatement. A party must rely upon its own inspection(s). Powered by www.focalagent.com