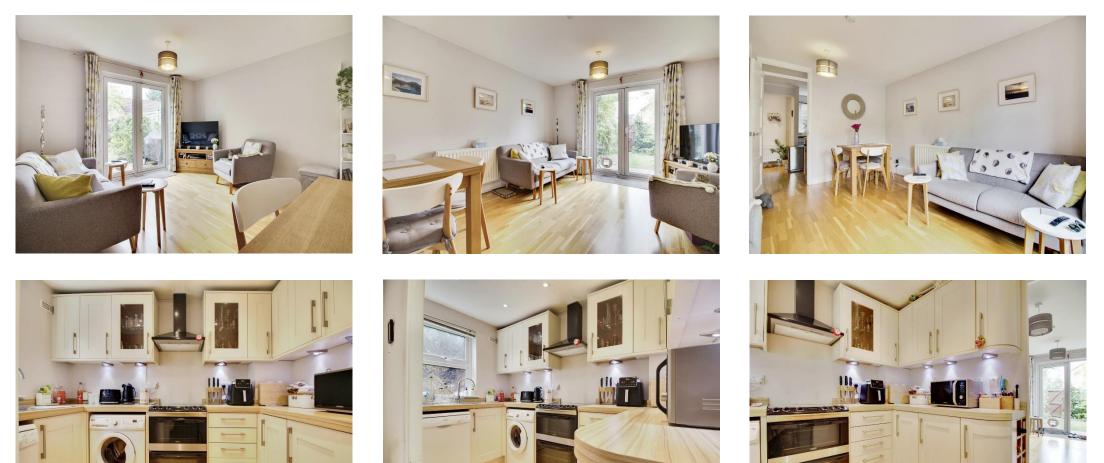

#### Lounge

11' 8" x 14' 4" ( 3.56m x 4.37m ) Wooden flooring, patio door to rear.

## Kitchen

8' 8" x 9' 9" ( 2.64m x 2.97m ) Double glazed window to front, wooden flooring, space for cooker/washing machine/dishwasher/fridge freezer, sink, drainer, spotlights.