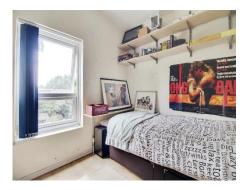

### **Bedroom One**

13' 8" x 10' 10" ( 4.17m x 3.30m )

Double glazed window to front, storage cupboard, radiator.

### **Bedroom Two**

11' x 10' 11" ( 3.35m x 3.33m )

Double glazed window to rear, carpet, radiator.

### **Bedroom Three**

9' 7" x 7' 8" ( 2.92m x 2.34m )

Double glazed window to rear, laminate wood flooring, radiator.