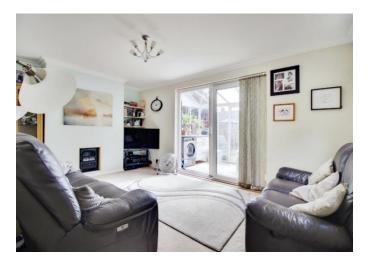

## Lounge

16' 8" x 11' (5.08m x 3.35m)

Double glazed widow to side, carpet, fireplace, radiator.