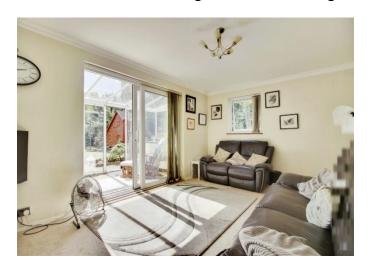

## Lounge

16' 8" x 11' (5.08m x 3.35m)

Double glazed widow to side, carpet, fireplace, radiator.