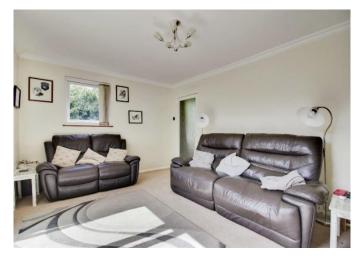

## Lounge

16' 8" x 11' (5.08m x 3.35m)

Double glazed widow to side, carpet, fireplace, radiator.