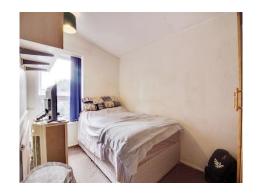

### **Bedroom Three**

9' 7" x 7' 8" ( 2.92m x 2.34m )

Double glazed window to rear, laminate wood flooring, radiator.