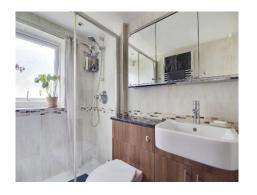

### **Shower Room**

Double glazed window to front, tiled flooring, walk-in shower, heated towel rail, wash hand basin, W/C.

Total floor area 83.7 m<sup>2</sup> (901 sq.ft.) approx

This floor plan is for illustrative purposes only. It is not drawn to scale. Any measurements, floor areas (including any total floor area), openings and orientation are approximate. No details are guaranteed, they cannot be relied upon for any purpose and they do not form part of any agreement. No liability is taken for any error, omission or misstatement. A party must rely upon its own inspection(s). Powered by www.focalagent.com