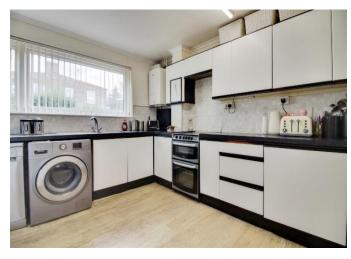

#### Kitchen

16' 4" x 13' 6" ( 4.98m x 4.11m )

Double glazed window to front and side, space for appliances.