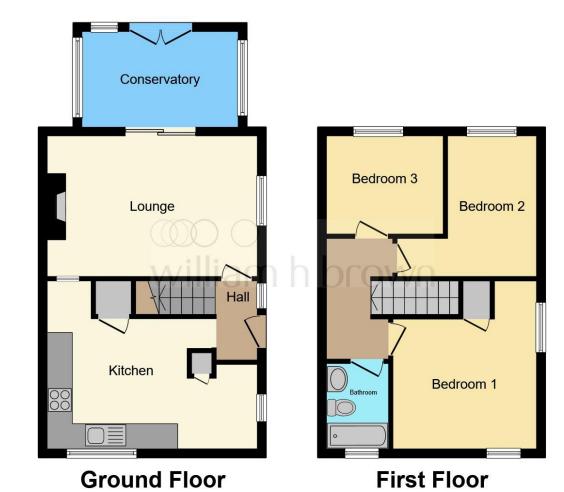

### **Shower Room**

Double glazed window to front, tiled flooring, walk-in shower, heated towel rail, wash hand basin, W/C.

Total floor area 83.7 m<sup>2</sup> (901 sq.ft.) approx

This floor plan is for illustrative purposes only. It is not drawn to scale. Any measurements, floor areas (including any total floor area), openings and orientation are approximate. No details are guaranteed, they cannot be relied upon for any purpose and they do not form part of any agreement. No liability is taken for any error, omission or misstatement. A party must rely upon its own inspection(s). Powered by www.focalagent.com