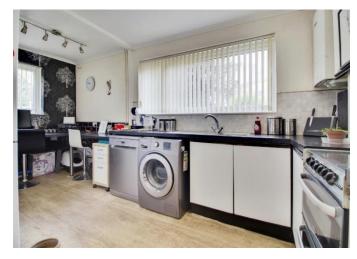

#### Kitchen

16' 4" x 13' 6" ( 4.98m x 4.11m )

Double glazed window to front and side, space for appliances.