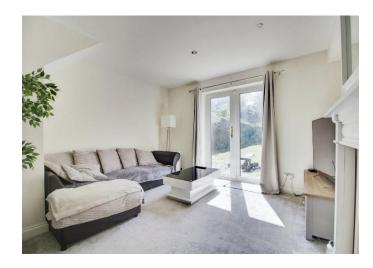

## Lounge

19' 7" max x 12' 3" max ( 5.97m max x 3.73m max ) Double glazed window to front, doors to rear, gas fireplace, carpet.