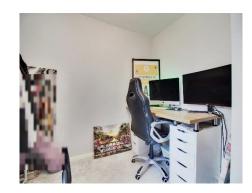

## **Bedroom Three**

9' 2" max x 9' 4" max ( 2.79m max x 2.84m max ) Double glazed window to rear, carpet.