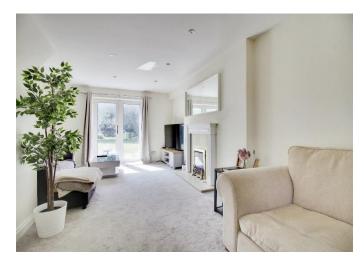

## Lounge

19' 7" max x 12' 3" max ( 5.97m max x 3.73m max ) Double glazed window to front, doors to rear, gas fireplace, carpet.