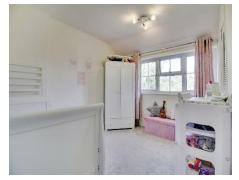

#### **Bedroom Two**

9' 4" x 12' 1" ( 2.84m x 3.68m ) Double glazed window to front, radiator, carpet.