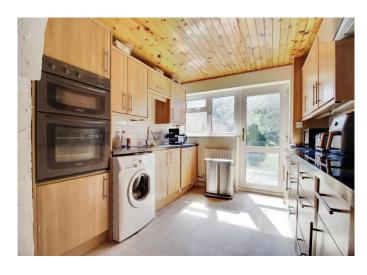

#### Kitchen/ Diner

16' 3" x 9' 3" ( 4.95m x 2.82m )

Double glazed window to rear, door to rear, lino flooring, sink/drainer, radiator, space for washing machine/dryer, splashback, double oven, electric hob.