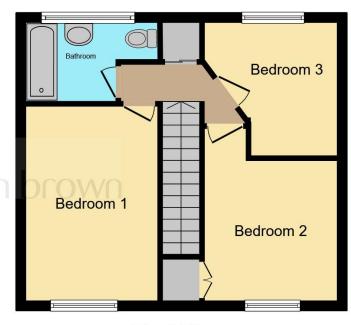

## Landing

Loft access, airing cupboard, carpet.

#### **Bedroom One**

9' 4" x 13' 8" ( 2.84m x 4.17m ) Double glazed window to front, carpet, radiator.

#### **Bedroom Two**

9' 4" x 12' 1" ( 2.84m x 3.68m ) Double glazed window to front, radiator, carpet.

## **Bedroom Three**

9' 2" max x 9' 4" max ( 2.79m max x 2.84m max ) Double glazed window to rear, carpet.

#### **Bathroom**

Double glazed window to rear, radiator, wash hand basin, W/C, bath with shower over.

**First Floor** 

Total floor area 80.2 m² (864 sq.ft.) approx

This floor plan is for illustrative purposes only. It is not drawn to scale. Any measurements, floor areas (including any total floor area), openings and orientation are approximate. No details are guaranteed, they cannot be relied upon for any purpose and they do not form part of any agreement. No liability is taken for any error, omission or misstatement. A party must rely upon its own inspection(s). Powered by www.focalagent.com