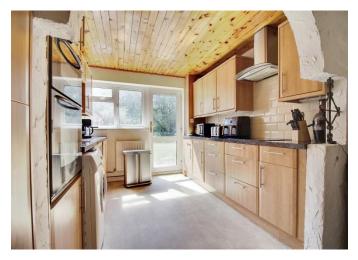

#### Kitchen/ Diner

16' 3" x 9' 3" ( 4.95m x 2.82m )

Double glazed window to rear, door to rear, lino flooring, sink/drainer, radiator, space for washing machine/dryer, splashback, double oven, electric hob.