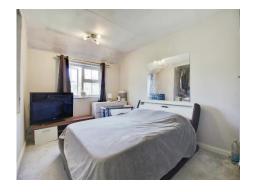

#### **Bedroom One**

9' 4" x 13' 8" ( 2.84m x 4.17m ) Double glazed window to front, carpet, radiator.