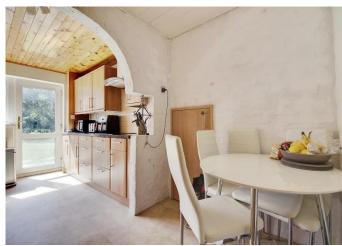

#### Kitchen/ Diner

16' 3" x 9' 3" ( 4.95m x 2.82m )

Double glazed window to rear, door to rear, lino flooring, sink/drainer, radiator, space for washing machine/dryer, splashback, double oven, electric hob.