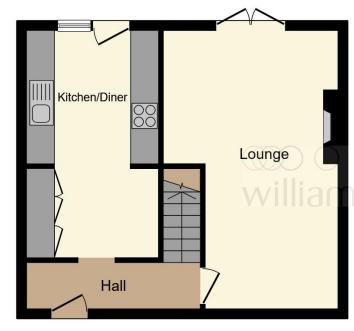

#### **Bathroom**

Double glazed window to rear, radiator, wash hand basin, W/C, bath with shower over.

**First Floor** 

Total floor area 80.2 m² (864 sq.ft.) approx

This floor plan is for illustrative purposes only. It is not drawn to scale. Any measurements, floor areas (including any total floor area), openings and orientation are approximate. No details are guaranteed, they cannot be relied upon for any purpose and they do not form part of any agreement. No liability is taken for any error, omission or misstatement. A party must rely upon its own inspection(s). Powered by www.focalagent.com