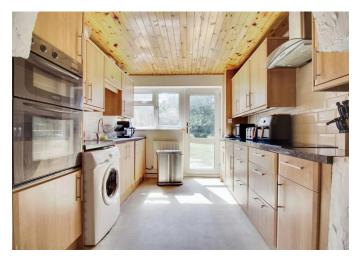

#### Kitchen/ Diner

16' 3" x 9' 3" ( 4.95m x 2.82m )

Double glazed window to rear, door to rear, lino flooring, sink/drainer, radiator, space for washing machine/dryer, splashback, double oven, electric hob.