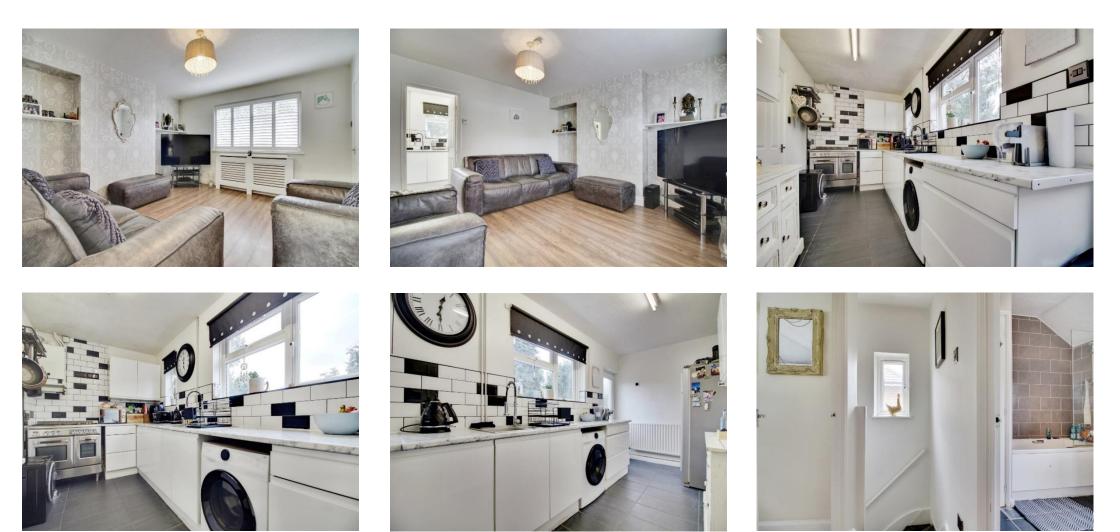

#### Lounge

13' 9" x 12' 11" ( 4.19m x 3.94m ) Double glazed window to front, wooden flooring, storage cupboard.

#### Kitchen

16' 11" x 6' 10" (5.16m x 2.08m) Double glazed window to rear, tiled flooring, sink, radiator.

#### Bathroom

Double glazed window to rear, tiled flooring, W/C, wash hand basin, heated towel rail, storage cupboard.