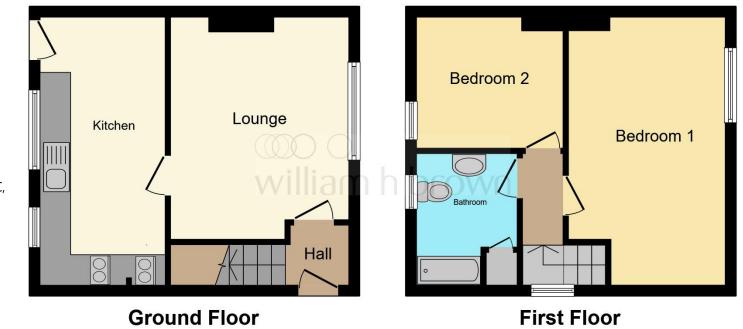

#### Total floor area 63.8 m<sup>2</sup> (686 sq.ft.) approx

This floor plan is for illustrative purposes only. It is not drawn to scale. Any measurements, floor areas (including any total floor area), openings and orientation are approximate. No details are guaranteed, they cannot be relied upon for any purpose and they do not form part of any agreement. No liability is taken for any error, omission or misstatement. A party must rely upon its own inspection(s). Powered by www.focalagent.com