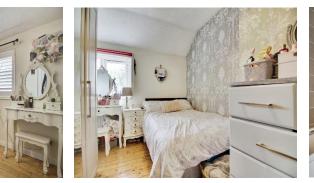

#### **Bedroom One**

16' 11" x 9' 7" (5.16m x 2.92m) Double glazed window to front, wooden flooring, radiator.

#### **Bedroom Two**

10' 11" x 8' 6" (  $3.33m\ x\ 2.59m$  ) Double glazed window to rear, wooden flooring, radiator.