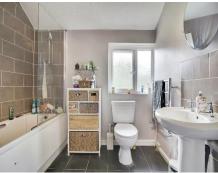

#### Bathroom

Double glazed window to rear, tiled flooring, W/C, wash hand basin, heated towel rail, storage cupboard.