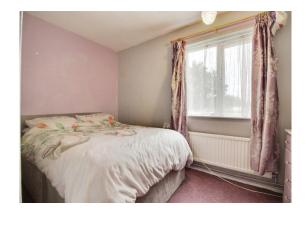

#### **Bedroom One**

6' 8" max x 11' 5" max ( 2.03m max x 3.48m max ) Double glazed window to rear, carpet, radiator.

#### **Bedroom Two**

10' 4" max x 7' 4" max ( 3.15m max x 2.24m max ) Double glazed window to side, carpet, radiator.