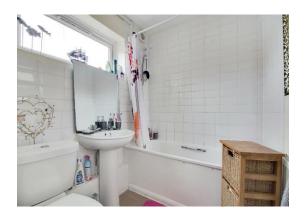

#### Bathroom

Double glazed window to front, tiled flooring, W/C, wash hand basin, bath with shower over, extractor fan, radiator.