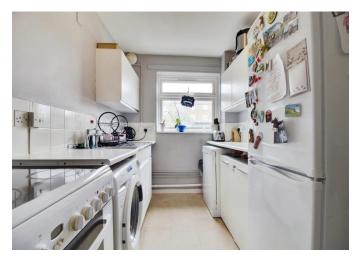

#### **Kitchen**

6' 7" x 10' 7" ( 2.01m x 3.23m )

Double glazed window to front, tiled splashback & flooring, sink/drainer, space for washing machine/oven/fridge/freezer and dishwasher.