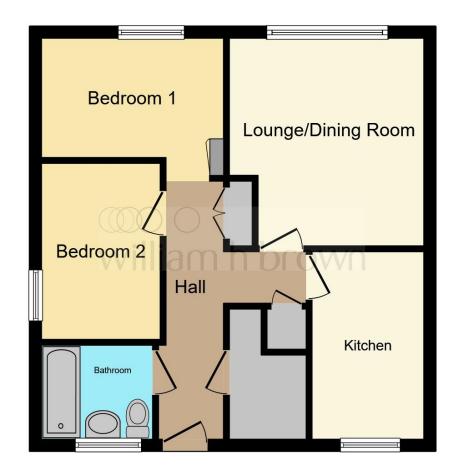

## Total floor area 46.6 sq.m. (501 sq.ft.) approx

This floor plan is for illustrative purposes only. It is not drawn to scale. Any measurements, floor areas (including any total floor area), openings and orientation are approximate. No details are guaranteed, they cannot be relied upon for any purpose and they do not form part of any agreement. No liability is taken for any error, omission or misstatement. A party must rely upon its own inspection(s). Powered by www.focalagent.com