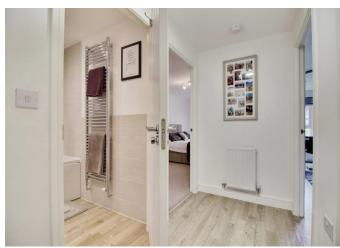

#### **Entrance Hall**

Wooden flooring, storage cupboard.

#### **Bathroom**

Wooden flooring, bath, wash hand basin, W/C, heated towel rail.