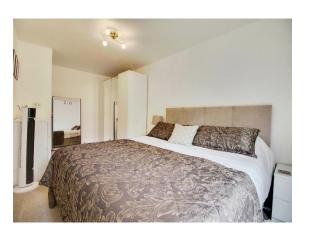

#### **Bedroom One**

17' 5" x 8' 7" (  $5.31m \times 2.62m$  ) Double glazed window to front, carpet, radiator, air vents.