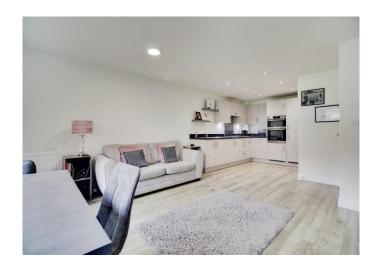

# **Bridge Road East, WELWYN GARDEN CITY**

This beautifully presented one bedroom ground floor apartment is located in the popular Bridge Road East development within easy access to the town centre and main line train station, local amenities, QE2 Hospital and commuter links via A1M motorway. The property comprises of entrance hall with storage, large open plan lounge/kitchen/diner with door to Juliet balcony, master bedroom with fitted wardrobes and family bathroom. Further benefits include two allocated parking spaces, communal gardens and over six years left on the NHBC.

#### Kitchen

10' 8" x 10' 1" ( 3.25m x 3.07m )

Wooden flooring, sink, electric oven/grill, gas hob, integrated fridge/freezer/dishwasher/washing machine.