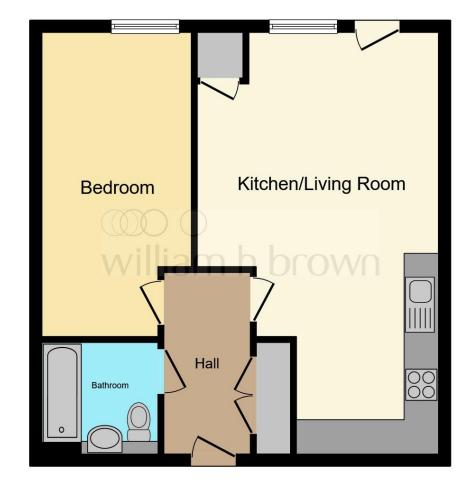

### Total floor area 50.9 m<sup>2</sup> (548 sq.ft.) approx

This floor plan is for illustrative purposes only. It is not drawn to scale. Any measurements, floor areas (including any total floor area), openings and orientation are approximate. No details are guaranteed, they cannot be relied upon for any purpose and they do not form part of any agreement. No liability is taken for any error, omission or misstatement. A party must rely upon its own inspection(s). Powered by www.focalagent.com