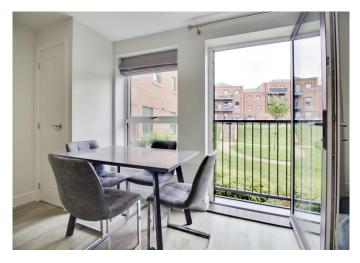

#### Lounge

13' 10" x 13' 11" (4.22m x 4.24m) Wooden flooring, radiator, storage.