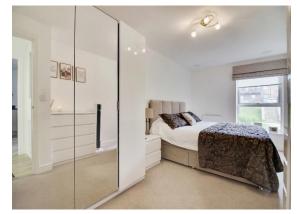

#### **Bedroom One**

17' 5" x 8' 7" (  $5.31m \times 2.62m$  ) Double glazed window to front, carpet, radiator, air vents.