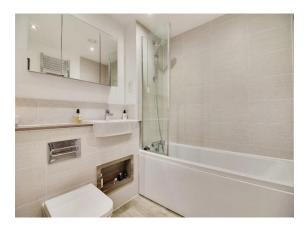

#### **Bathroom**

Wooden flooring, bath, wash hand basin, W/C, heated towel rail.