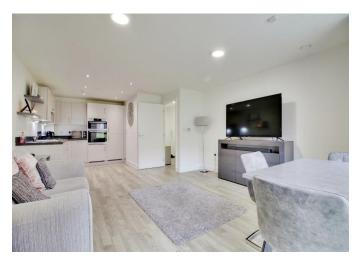

# **Bridge Road East, WELWYN GARDEN CITY**

This beautifully presented one bedroom ground floor apartment is located in the popular Bridge Road East development within easy access to the town centre and main line train station, local amenities, QE2 Hospital and commuter links via A1M motorway. The property comprises of entrance hall with storage, large open plan lounge/kitchen/diner with door to Juliet balcony, master bedroom with fitted wardrobes and family bathroom. Further benefits include two allocated parking spaces, communal gardens and over six years left on the NHBC.

#### Kitchen

10' 8" x 10' 1" ( 3.25m x 3.07m )

Wooden flooring, sink, electric oven/grill, gas hob, integrated fridge/freezer/dishwasher/washing machine.