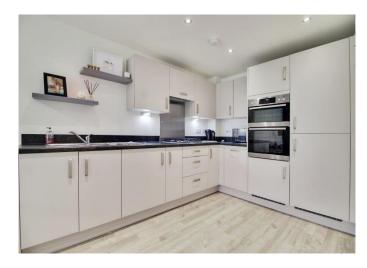

#### Kitchen

10' 8" x 10' 1" ( 3.25m x 3.07m )

Wooden flooring, sink, electric oven/grill, gas hob, integrated fridge/freezer/dishwasher/washing machine.