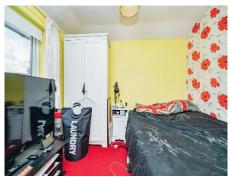

#### **Bedroom Three**

9' 10" x 9' 5" (  $3.00m \times 2.87m$  ) Double glazed window to rear, carpet, radiator.