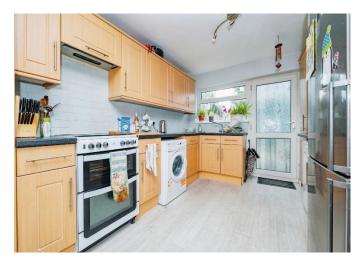

#### **Kitchen**

9' 2" x 16' 5" ( 2.79m x 5.00m ) Double glazed window, back door to garden. wooden flooring, radiator, sink, integrated dishwasher.