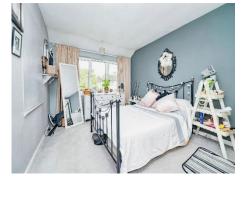

#### **Bedroom One**

13' 11" x 9' 7" ( 4.24m x 2.92m ) Double glazed window to front, carpet, radiator.