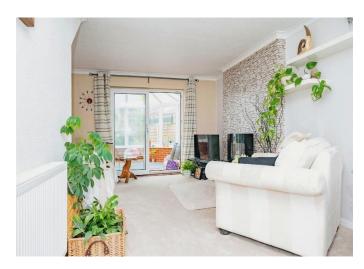

#### Lounge

 $19'\ 10''\ x\ 12'\ 5''\ (6.05\ m\ x\ 3.78\ m\ )$  Double glazed window to front, carpet, electric fire place, radiator.

#### **Conservatory**

11' x 11' (3.35m x 3.35m) Tiled flooring, electric.