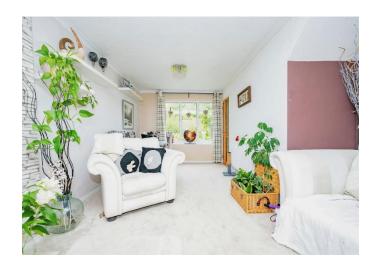

#### Lounge

 $19'\ 10''\ x\ 12'\ 5''\ (6.05\ m\ x\ 3.78\ m\ )$  Double glazed window to front, carpet, electric fire place, radiator.