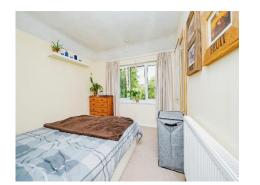

#### **Bedroom Two**

12' x 9' 5" ( 3.66m x 2.87m )
Double glazed window to front, carpet, radiator, storage cupboard.