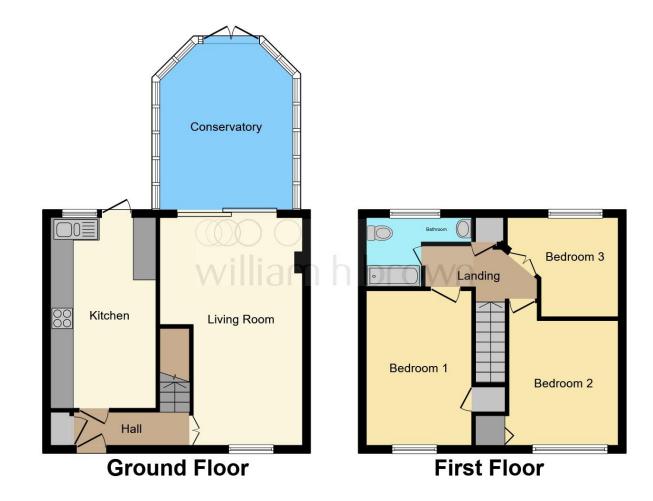

#### **Bathroom**

Double glazed window to rear, wooden flooring, bath, W/C, wash hand basin, heated towel rail.

Total floor area 96.1 m² (1,034 sq.ft.) approx

This floor plan is for illustrative purposes only. It is not drawn to scale. Any measurements, floor areas (including any total floor area), openings and orientation are approximate. No details are guaranteed, they cannot be relied upon for any purpose and they do not form part of any agreement. No liability is taken for any error, omission or misstatement. A party must rely upon its own inspection(s). Powered by www.focalagent.com