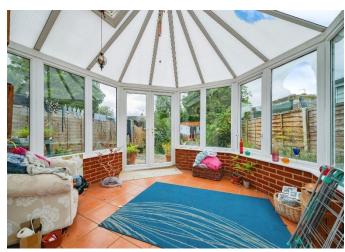

Rollswood, WELWYN GARDEN CITY AL7 4DG



## welcome to

# Rollswood, WELWYN GARDEN CITY

\*\*\* **GUIDE PRICE £380,000 - £385,000** \*\*\* This well presented three-bedroom end of terrace family home is situated in a quiet cul de sac on the south side of the town centre in Welwyn Garden City. The ground floor consists of large living room with doors to the conservatory, and fully fitted kitchen with door to the rear garden. Upstairs are three bedrooms, family bathroom and storage. Externally are front and rear gardens and on street parking. The property is conveniently located close to local shops, Welwyn Garden City Town Centre and fantastic road links to the A1M and the M25.













#### Lounge

 $19'\ 10''\ x\ 12'\ 5''\ (6.05\ m\ x\ 3.78\ m\ )$  Double glazed window to front, carpet, electric fire place, radiator.

#### **Kitchen**

9' 2" x 16' 5" ( 2.79m x 5.00m ) Double glazed window, back door to garden. wooden flooring, radiator, sink, integrated dishwasher.

#### **Conservatory**

11' x 11' (3.35m x 3.35m) Tiled flooring, electric.

#### **Bedroom One**

13' 11" x 9' 7" ( 4.24m x 2.92m ) Double glazed window to front, carpet, radiator.

#### **Bedroom Two**

12' x 9' 5" ( 3.66m x 2.87m )
Double glazed window to front, carpet, radiator, storage cupboard.

#### **Bedroom Three**

9' 10" x 9' 5" (  $3.00m \times 2.87m$  ) Double glazed window to rear, carpet, radiator.

#### **Bathroom**

Double glazed window to rear, wooden flooring, bath, W/C, wash hand basin,