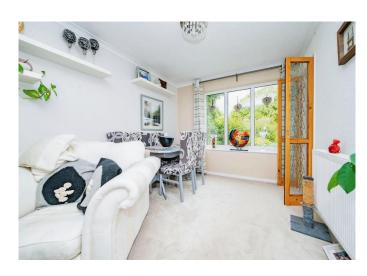

#### **Bedroom One**

13' 11" x 9' 7" ( 4.24m x 2.92m ) Double glazed window to front, carpet, radiator.

#### **Bedroom Two**

12' x 9' 5" ( 3.66m x 2.87m )
Double glazed window to front, carpet, radiator, storage cupboard.

#### **Bedroom Three**

9' 10" x 9' 5" (  $3.00m \times 2.87m$  ) Double glazed window to rear, carpet, radiator.