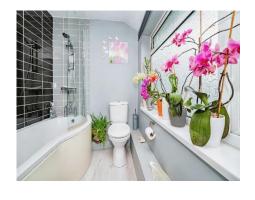

#### **Bathroom**

Double glazed window to rear, wooden flooring, bath, W/C, wash hand basin, heated towel rail.

Total floor area 96.1 m² (1,034 sq.ft.) approx

This floor plan is for illustrative purposes only. It is not drawn to scale. Any measurements, floor areas (including any total floor area), openings and orientation are approximate. No details are guaranteed, they cannot be relied upon for any purpose and they do not form part of any agreement. No liability is taken for any error, omission or misstatement. A party must rely upon its own inspection(s). Powered by www.focalagent.com