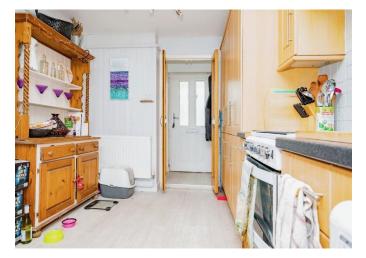

#### **Kitchen**

9' 2" x 16' 5" ( 2.79m x 5.00m ) Double glazed window, back door to garden. wooden flooring, radiator, sink, integrated dishwasher.