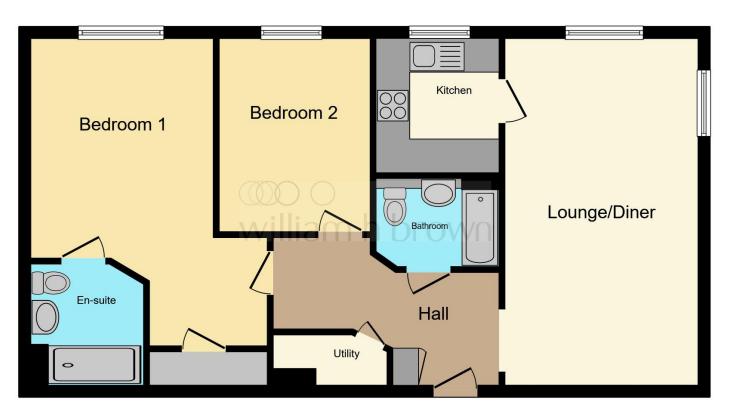

## Highclere House Great North Road, Hatfield

This CHAIN FREE luxury two-bedroom first floor apartments is located in Highclere House, Hatfield - offering over 60's retirement living. Highclere House is located close to the town centre and commuter links and boasts a dedicated House Manager, lift to all floors, communal lounge and guest. This apartment offers entrance hall, large lounge and fully fitted kitchen, main bedroom with a walk-in wardrobe and en-suite, second bedroom and shower room. Further benefits to this property are allocated parking space, double glazing and central heating throughout.

#### **Entrance Hall**

Carpet, entry phone, laundry cupboard.

#### Lounge

11' 3" x 20' 2" + recess ( 3.43m x 6.15m + recess ) Double glazed window to rear and side, carpet, radiator.

#### Kitchen

7' 2" x 7' 8" ( 2.18m x 2.34m ) Double glazed window to rear, tiled flooring, sink/drainer, extractor, integrated fridge freezer/electric oven/hob.

#### **Bedroom One**

12' 8" x 10' 6" (  $3.86m\ x\ 3.20m$  ) Double glazed window to rear, carpet, radiator, walk-in wardrobe.

**En-Suite** Shower, wash hand basin, vanity, W/C, towel rail.

#### **Bedroom Two**

8' 8" x 11' 6" ( 2.64m x 3.51m ) Double glazed window to rear, carpet, radiator.

#### Bathroom

Shower, W/C, wash hand basin, towel rail, tiled.

#### Total floor area 73.2 m<sup>2</sup> (788 sq.ft.) approx

This floor plan is for illustrative purposes only. It is not drawn to scale. Any measurements, floor areas (including any total floor area), openings and orientation are approximate. No details are guaranteed, they cannot be relied upon for any purpose and they do not form part of any agreement. No liability is taken for any error, omission or misstatement. A party must rely upon its own inspection(s). Powered by www.focalagent.com