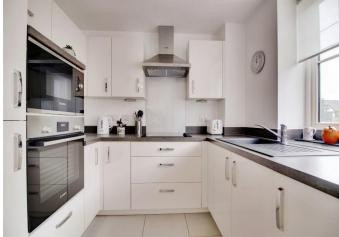

#### Kitchen

7' 2" x 7' 8" ( 2.18m x 2.34m ) Double glazed window to rear, tiled flooring, sink/drainer, extractor, integrated fridge freezer/electric oven/hob.