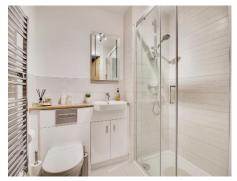

#### **Bedroom One**

12' 8" x 10' 6" (  $3.86m\ x\ 3.20m$  ) Double glazed window to rear, carpet, radiator, walk-in wardrobe.

**En-Suite** Shower, wash hand basin, vanity, W/C, towel rail.

#### Bathroom

Shower, W/C, wash hand basin, towel rail, tiled.