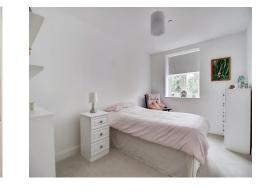

#### **Bedroom One**

12' 8" x 10' 6" (  $3.86m\ x\ 3.20m$  ) Double glazed window to rear, carpet, radiator, walk-in wardrobe.

**En-Suite** Shower, wash hand basin, vanity, W/C, towel rail.

#### **Bedroom Two**

8' 8" x 11' 6" ( 2.64m x 3.51m ) Double glazed window to rear, carpet, radiator.