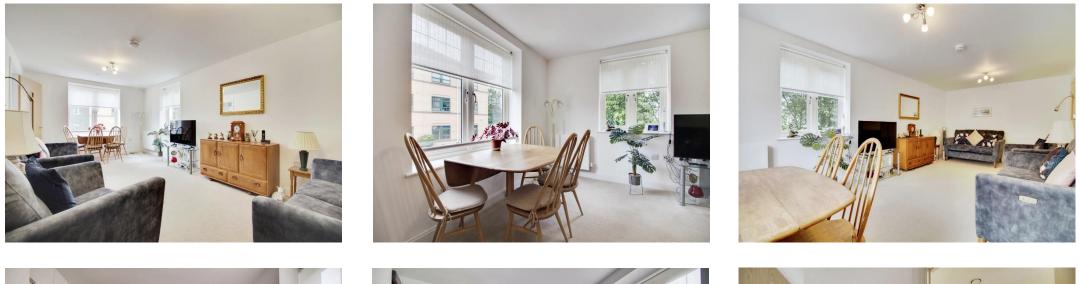

#### Lounge

11' 3" x 20' 2" + recess ( 3.43m x 6.15m + recess ) Double glazed window to rear and side, carpet, radiator.