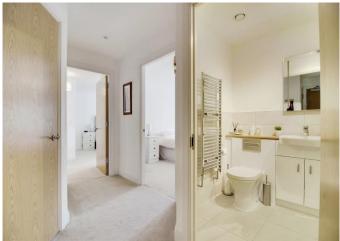

#### **Entrance Hall**

Carpet, entry phone, laundry cupboard.

#### Bathroom

Shower, W/C, wash hand basin, towel rail, tiled.