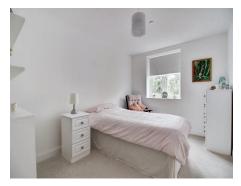

## **Bedroom One**

12' 8" x 10' 6" ( 3.86m x 3.20m )

Double glazed window to rear, carpet, radiator, walkin wardrobe.

#### **Bedroom Two**

8' 8" x 11' 6" ( 2.64m x 3.51m )

Double glazed window to rear, carpet, radiator.