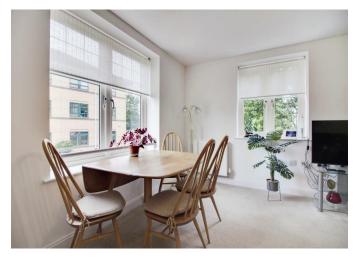

#### Kitchen

7' 2" x 7' 8" ( 2.18m x 2.34m )

Double glazed window to rear, tiled flooring, sink/drainer, extractor, integrated fridge freezer/electric oven/hob.