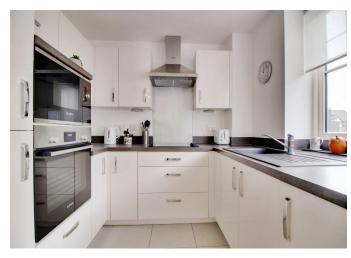

#### Kitchen

7' 2" x 7' 8" ( 2.18m x 2.34m )

Double glazed window to rear, tiled flooring, sink/drainer, extractor, integrated fridge freezer/electric oven/hob.