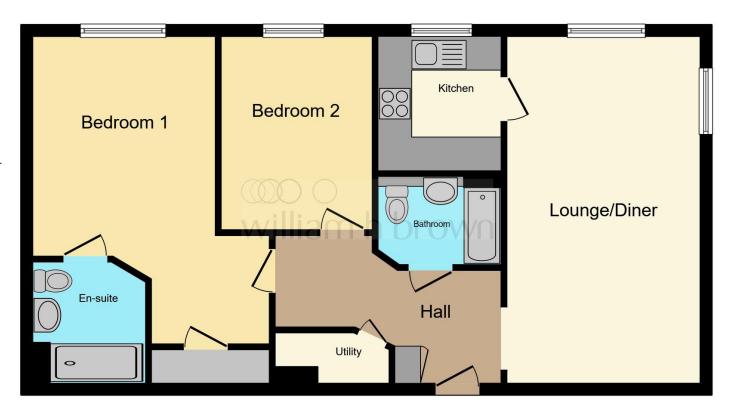

#### Total floor area 73.2 m<sup>2</sup> (788 sq.ft.) approx

This floor plan is for illustrative purposes only. It is not drawn to scale. Any measurements, floor areas (including any total floor area), openings and orientation are approximate. No details are guaranteed, they cannot be relied upon for any purpose and they do not form part of any agreement. No liability is taken for any error, omission or misstatement. A party must rely upon its own inspection(s). Powered by www.focalagent.com