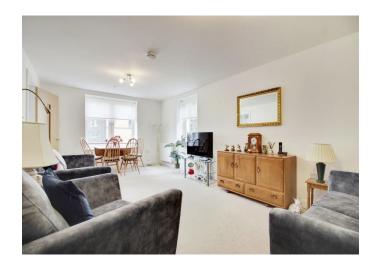

## Lounge

11' 3" x 20' 2" + recess ( 3.43m x 6.15m + recess ) Double glazed window to rear and side, carpet, radiator.