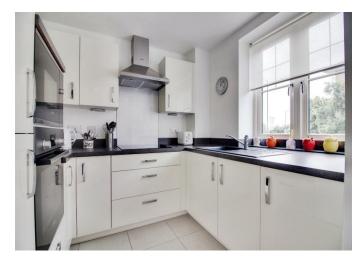

#### Kitchen

7' 2" x 7' 8" ( 2.18m x 2.34m )

Double glazed window to rear, tiled flooring, sink/drainer, extractor, integrated fridge freezer/electric oven/hob.