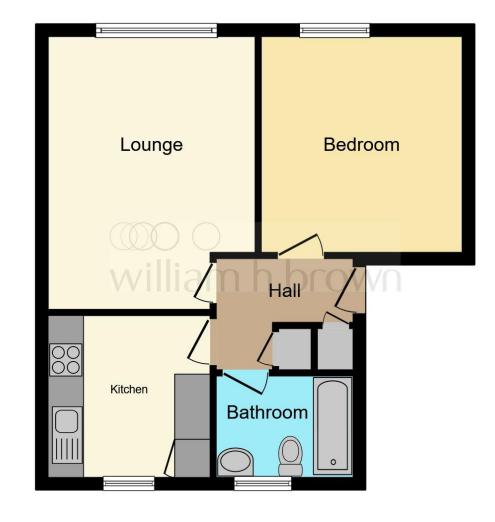

### Total floor area 45.3 m<sup>2</sup> (488 sq.ft.) approx

This floor plan is for illustrative purposes only. It is not drawn to scale. Any measurements, floor areas (including any total floor area), openings and orientation are approximate. No details are guaranteed, they cannot be relied upon for any purpose and they do not form part of any agreement. No liability is taken for any error, omission or misstatement. A party must rely upon its own inspection(s). Powered by www.focalagent.com