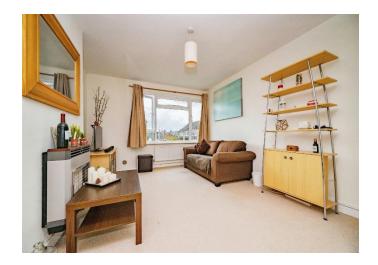

## Lounge

11' 5" max x 15' 5" max ( 3.48m max x 4.70m max ) Double glazed window to front, carpet, radiator.