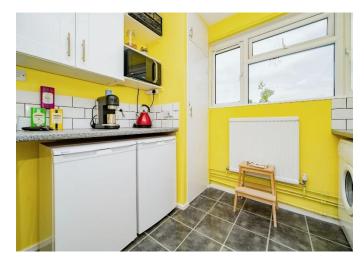

#### **Kitchen**

8' 8" x 9' 6" ( 2.64m x 2.90m ) Lino flooring, space for fridge freezer/washing machine, sink/drainer, tiled splashback, boiler cupboard, electric oven/hob.