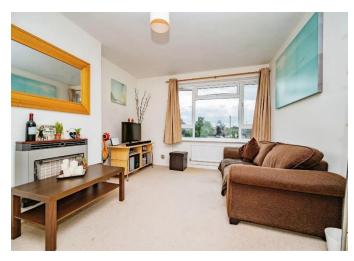

## Lounge

11' 5" max x 15' 5" max ( 3.48m max x 4.70m max ) Double glazed window to front, carpet, radiator.