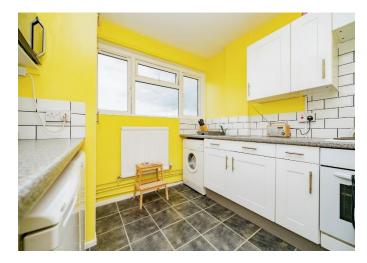

#### **Kitchen**

8' 8" x 9' 6" ( 2.64m x 2.90m ) Lino flooring, space for fridge freezer/washing machine, sink/drainer, tiled splashback, boiler cupboard, electric oven/hob.