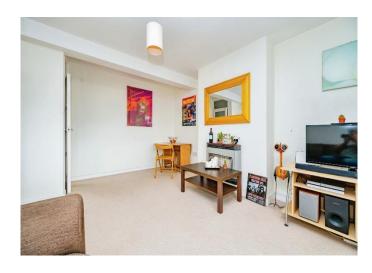

## Lounge

11' 5" max x 15' 5" max ( 3.48m max x 4.70m max ) Double glazed window to front, carpet, radiator.