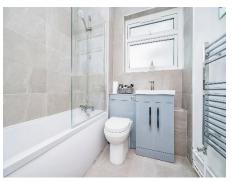

### **Bathroom**

Tiled flooring, part tiled walls, shower over bath, heated towel rail, W/C, wash hand basin.