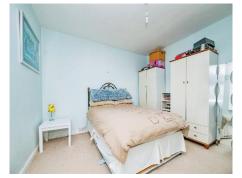

#### **Bedroom One**

11' 2" x 11' 8" ( 3.40m x 3.56m ) Double glazed window to front, carpet, radiator.