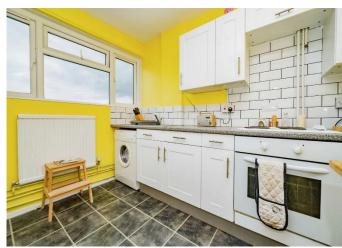

#### **Kitchen**

8' 8" x 9' 6" ( 2.64m x 2.90m ) Lino flooring, space for fridge freezer/washing machine, sink/drainer, tiled splashback, boiler cupboard, electric oven/hob.