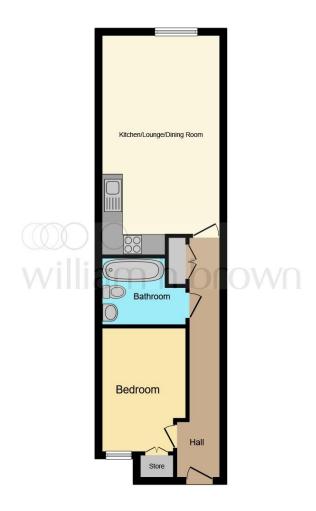

#### Total floor area 44.6 m² (480 sq.ft.) approx

This floor plan is for illustrative purposes only. It is not drawn to scale. Any measurements, floor areas (including any total floor area), openings and orientation are approximate. No details are guaranteed, they cannot be relied upon for any purpose and they do not form part of any agreement. No liability is taken for any error, omission or misstatement. A party must rely upon its own inspection(s). Powered by www.focalagent.com