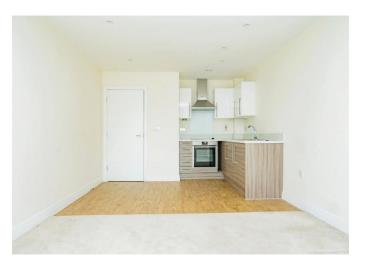

#### **Lounge/ Kitchen/ Diner**

21' 4" Max x 11' 4" Max ( 6.50m Max x 3.45m Max ) Double glazed window to front, wooden flooring/carpet, sink, electric hob, oven, extractor fan.