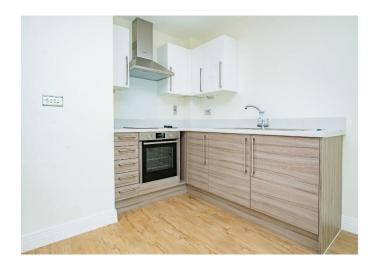

#### **Lounge/ Kitchen/ Diner**

21' 4" Max x 11' 4" Max ( 6.50m Max x 3.45m Max ) Double glazed window to front, wooden flooring/carpet, sink, electric hob, oven, extractor fan.