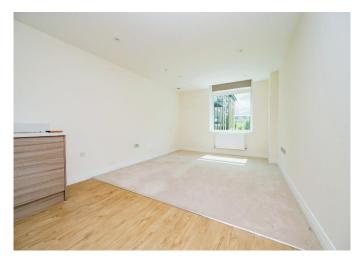

#### **Bedroom**

12' x 8' (3.66m x 2.44m)

Double glazed window (facing communal area) carpet, radiator, built in wardrobe.