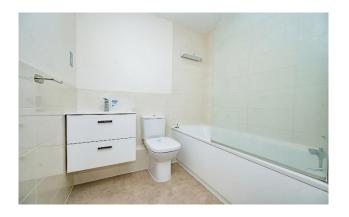

#### **Bathroom**

Vinyl flooring, bath, wash hand basin, heated towel rail, W/C, extractor fan, spotlights.