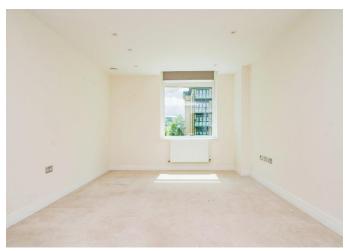

#### **Lounge/ Kitchen/ Diner**

21' 4" Max x 11' 4" Max ( 6.50m Max x 3.45m Max ) Double glazed window to front, wooden flooring/carpet, sink, electric hob, oven, extractor fan.