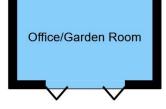

#### **Garden Office**

11' 3" x 7' 9" ( 3.43m x 2.36m )

Wood laminate flooring, insulated, electrics, electric radiator, wifi, bi-fold doors.

**First Floor** 

**Outbuilding** 

Total internal floor area 84.1m.sq Garden room floor area 8.1m.sq