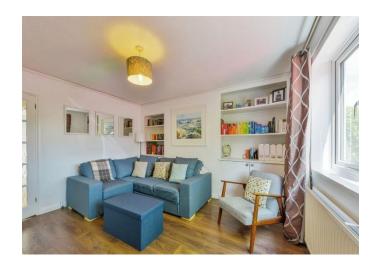

#### Lounge

13' x 12' 3" ( 3.96m x 3.73m )

Double glazed window to front, wood laminate flooring, radiator, storage cupboard.