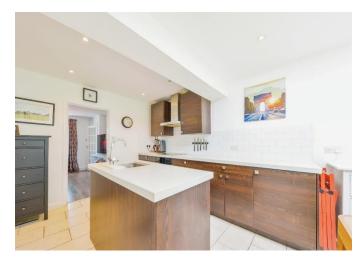

#### **Kitchen**

18' 1" x 10' (5.51m x 3.05m)

Tiled flooring, electric oven, induction hob, extractor fan, integrated dishwasher/fridge, island with sink, skylight.