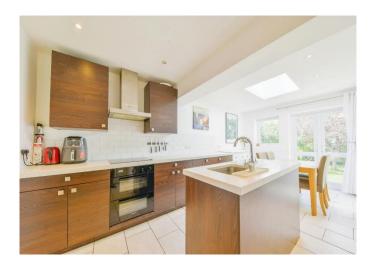

#### **Kitchen**

18' 1" x 10' (5.51m x 3.05m)

Tiled flooring, electric oven, induction hob, extractor fan, integrated dishwasher/fridge, island with sink, skylight.