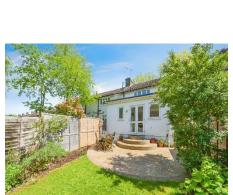

## **Longcroft Lane, WELWYN GARDEN CITY**

\*\* **GUIDE PRICE £500,000 - £525,000** \*\* This mid-terrace three bedroom home is located in the desirable West Side of Welwyn Garden City and within walking distance of local schooling, the centre of the town and mainline railway station into London. Downstairs offers a shower room, large lounge with window to the front, fully fitted kitchen with integrated dishwasher and fridge, plus a utility room. The first floor boasts three bedrooms and family bathroom. Externally the property benefits from rear garden, garden office, off-street parking for two cars and electric car charging point.

#### **Garden Office**

11' 3" x 7' 9" ( 3.43m x 2.36m )

Wood laminate flooring, insulated, electrics, electric radiator, wifi, bi-fold doors.

**First Floor** 

**Outbuilding** 

Total internal floor area 84.1m.sq Garden room floor area 8.1m.sq