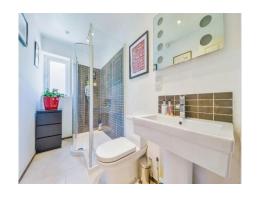

#### **Shower Room**

Double glazed window, tiled flooring, wash hand basin, W/C, shower, heated towel rail.

#### **Bathroom**

Tiled flooring, W/C, wash hand basin, heated towel rail, bath, shower.