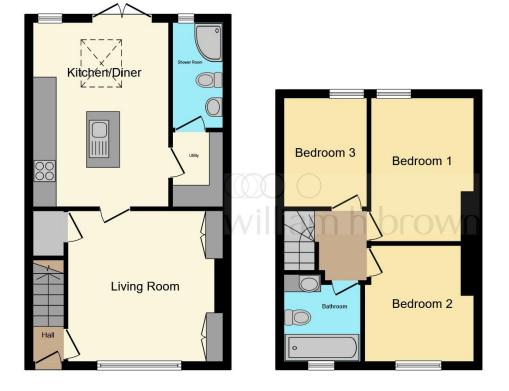

#### **Garden Office**

11' 3" x 7' 9" ( 3.43m x 2.36m )

Wood laminate flooring, insulated, electrics, electric radiator, wifi, bi-fold doors.

**First Floor** 

**Outbuilding** 

Total internal floor area 84.1m.sq Garden room floor area 8.1m.sq

This floor plan is for illustrative purposes only. It is not drawn to scale. Any measurements, floor areas (including any total floor area), openings and orientation are approximate. No details are guaranteed, they cannot be relied upon for any purpose and they do not form part of any agreement. No liability is taken for any error, omission or misstatement. A party must rely upon its own inspection(s). Powered by www.focalagent.com