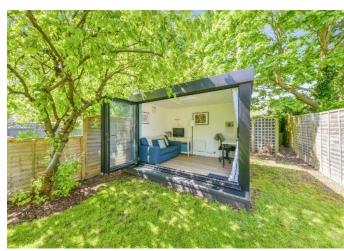

#### **Garden Office**

11' 3" x 7' 9" ( 3.43m x 2.36m )

Wood laminate flooring, insulated, electrics, electric radiator, wifi, bi-fold doors.

**First Floor** 

**Outbuilding** 

Total internal floor area 84.1m.sq Garden room floor area 8.1m.sq