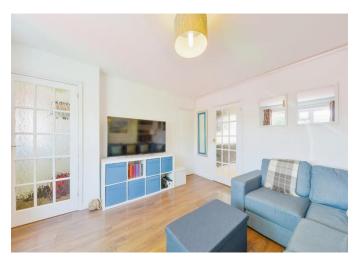

#### Lounge

13' x 12' 3" ( 3.96m x 3.73m )

Double glazed window to front, wood laminate flooring, radiator, storage cupboard.