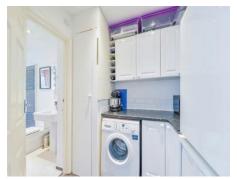

### **Utility Room**

6' 10" x 5' 7" ( 2.08m x 1.70m ) Tiled flooring, worktops, cupboards.