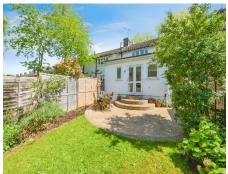

## **Longcroft Lane, WELWYN GARDEN CITY**

\*\* **GUIDE PRICE £500,000 - £525,000** \*\* This mid-terrace three bedroom home is located in the desirable West Side of Welwyn Garden City and within walking distance of local schooling, the centre of the town and mainline railway station into London. Downstairs offers a shower room, large lounge with window to the front, fully fitted kitchen with integrated dishwasher and fridge, plus a utility room. The first floor boasts three bedrooms and family bathroom. Externally the property benefits from rear garden, garden office, off-street parking for two cars and electric car charging point.

#### **Garden Office**

11' 3" x 7' 9" ( 3.43m x 2.36m )

Wood laminate flooring, insulated, electrics, electric radiator, wifi, bi-fold doors.

**First Floor** 

**Outbuilding** 

Total internal floor area 84.1m.sq Garden room floor area 8.1m.sq