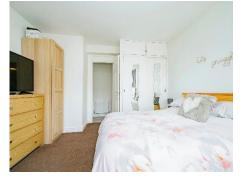

#### **Bedroom One**

12' 5" x 10' 10" ( 3.78m x 3.30m )

Double glazed window, carpet, built in wardrobe, radiator.