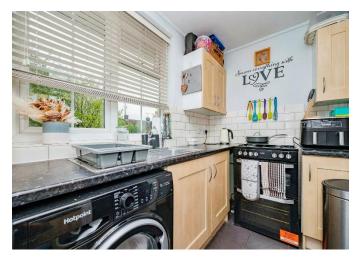

#### Kitchen

10' 11" x 5' 6" ( 3.33m x 1.68m )

Double glazed window to front, tiled flooring storage cupboards, sink.