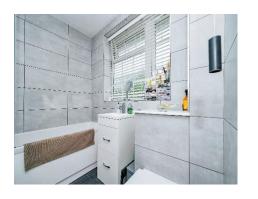

#### **Bathroom**

Double glazed window, tiled, W/C, bath, wash hand basin, heated towel rail.