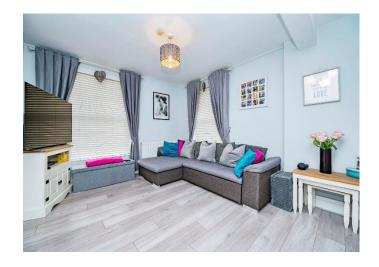

#### Lounge

13' 5" x 11' 7" ( 4.09m x 3.53m )

Dual aspect windows, wooden flooring, radiator.