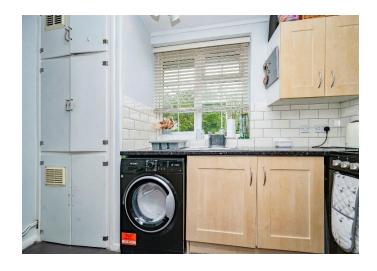

#### Kitchen

10' 11" x 5' 6" ( 3.33m x 1.68m )

Double glazed window to front, tiled flooring storage cupboards, sink.