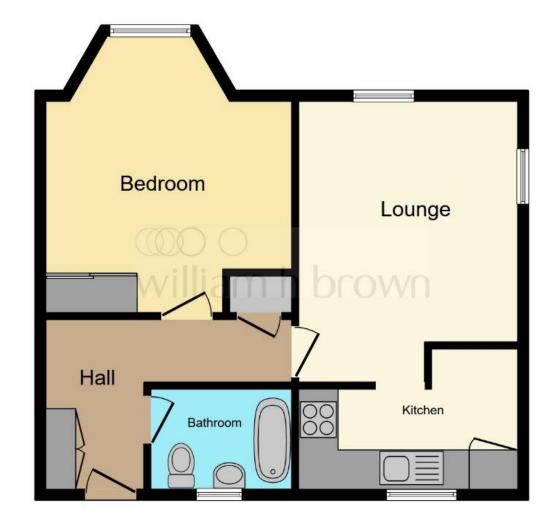

## Total floor area 44.0 m² (474 sq.ft.) approx

This floor plan is for illustrative purposes only. It is not drawn to scale. Any measurements, floor areas (including any total floor area), openings and orientation are approximate. No details are guaranteed, they cannot be relied upon for any purpose and they do not form part of any agreement. No liability is taken for any error, omission or misstatement. A party must rely upon its own inspection(s). Powered by www.focalagent.com